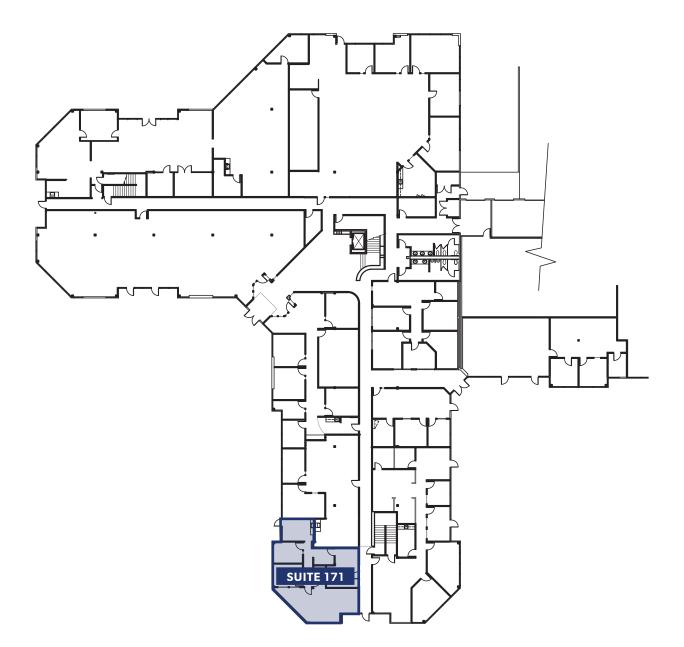

#### **Available Spaces - 1st Floor**

#### 1<sup>st</sup> Floor - Suite 171

## **Available Office Spaces**

| SUITE | RENTABLE SF | RENTAL RATE/RSF (NNN) | COMMENTS                                                                           |
|-------|-------------|-----------------------|------------------------------------------------------------------------------------|
| 171   | 1,423       | \$17.00 RSF/YR, NNN   | <ul> <li>3 private offices</li> <li>Conference room</li> <li>Lunch room</li> </ul> |