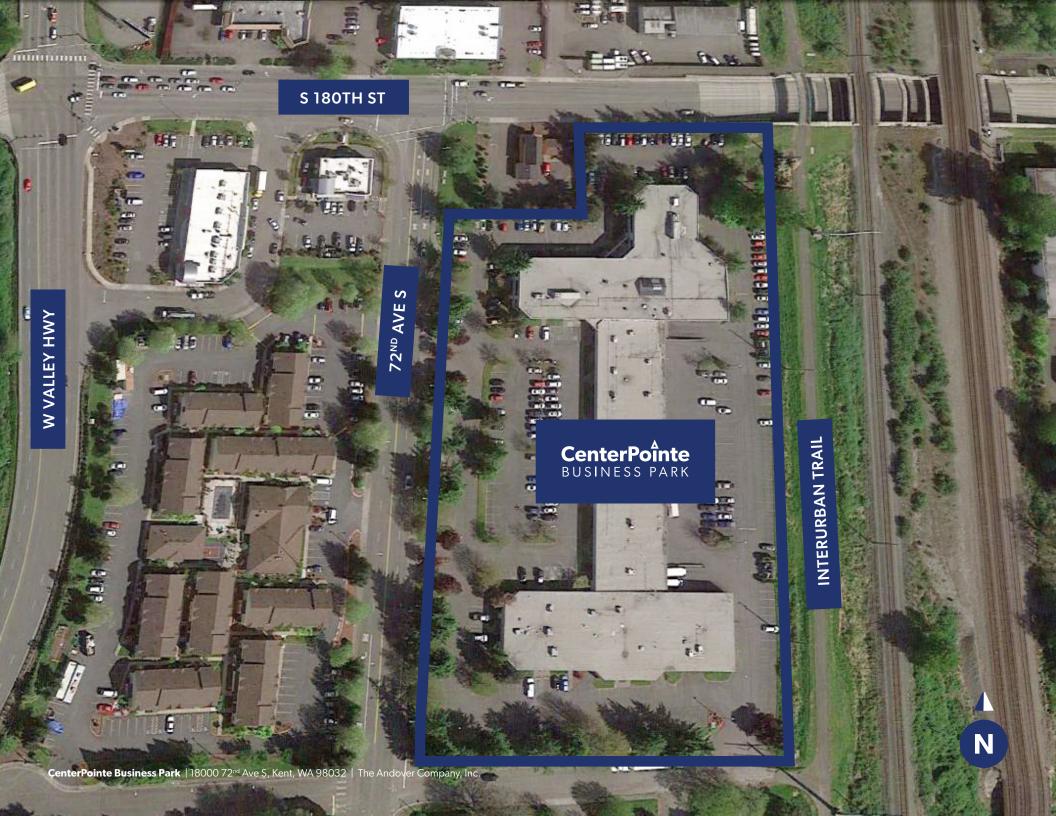

## **Information Sheet**

| <b>Building Size</b>        | 102,000 SF                                                                                                                                                                                                                                                                                                                                                                                                                                        |                                                                                                                  |
|-----------------------------|---------------------------------------------------------------------------------------------------------------------------------------------------------------------------------------------------------------------------------------------------------------------------------------------------------------------------------------------------------------------------------------------------------------------------------------------------|------------------------------------------------------------------------------------------------------------------|
| Location                    | 18000 72 <sup>nd</sup> Ave S, Kent, WA 98032 (at the intersection of $72^{nd}$ Ave 180 <sup>th</sup> St)                                                                                                                                                                                                                                                                                                                                          | S and S                                                                                                          |
| Communications<br>Available | State-of-the-art telecommunication service provided through Cent<br>(including CenturyLink Fiber) and Comcast Business Cable Service                                                                                                                                                                                                                                                                                                              | -                                                                                                                |
| Operating<br>Expenses       | Operating costs and expenses shall include all expenses paid or in-<br>by Landlord for maintaining, operating, repairing, and administerir<br>the Building and common areas, including real property taxes, utili<br>assessments, and insurance.                                                                                                                                                                                                  | ng                                                                                                               |
| HVAC and<br>Janitorial      | Janitorial services provided 5 days per week. Typical HVAC hours a to 6 PM weekdays, 8 AM to 1 PM Saturdays.                                                                                                                                                                                                                                                                                                                                      | re 7 AM                                                                                                          |
| Transit                     | CenterPointe Business Park has metro bus stops in from of the property<br>(route 906) and 3 blocks away (route 150). The Tukwila Station, where the<br>Sounder and all Rapid Rides pass through is 1.6 miles away. There is also<br>a VanShare program that King County Metro offers, which allows Tenants<br>to pick up vans from Tukwila Station to drive to/from their office, as well as<br>utilize the van during the day for lunch/errands. |                                                                                                                  |
| Current Tenants<br>Include  | Burlington Environmental/Stericycle, The PPI Group, Pharmerica, Zonar<br>Systems, Ceco Concrete Construction & Legend Data Systems                                                                                                                                                                                                                                                                                                                |                                                                                                                  |
| Distance To                 | UW Medicine   Valley Medical Center<br>Tukwila Station (AmTrak and Sounder trains; RapidRide Transit)<br>SeaTac International Airport<br>Bellevue<br>Seattle<br>Tacoma                                                                                                                                                                                                                                                                            | <ul><li>1.5 miles</li><li>1.6 miles</li><li>4 miles</li><li>14 miles</li><li>15 miles</li><li>23 miles</li></ul> |