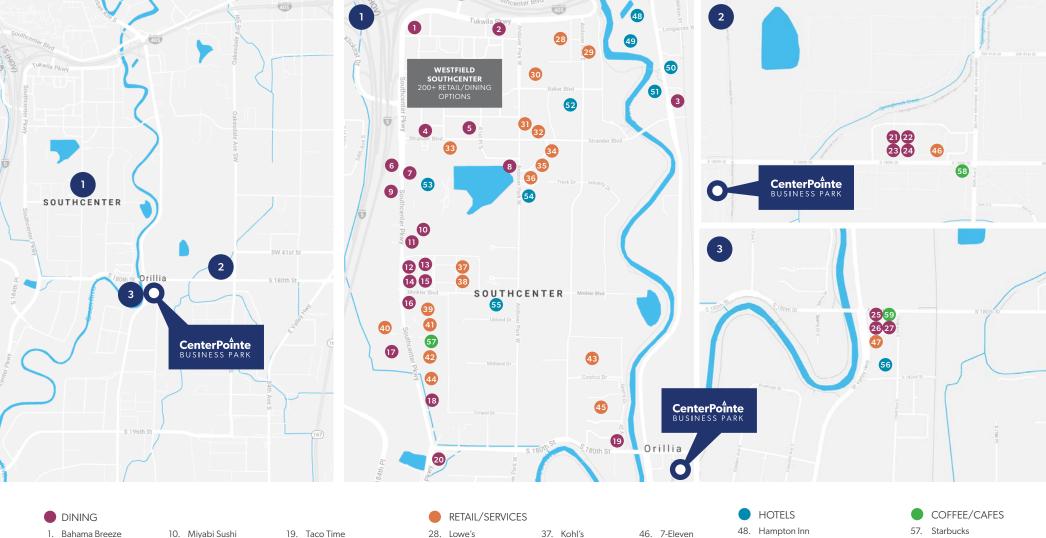

#### **Area Amenities**

| 1. | Bahama Breeze          | 10. | Miyabi Sushi          |
|----|------------------------|-----|-----------------------|
| 2. | Buffalo Wild Wings     | 11. | Bai Tong              |
| 3. | Wendy's                | 12. | lhop                  |
| 4. | The Cheesecake Factory | 13. | Old Spaghetti Factory |
| 5. | Olive Garden           | 14. | Panda Express         |
| 6. | McDonald's             | 15. | Panera Bread          |
| 7. | Outback Steakhouse     | 16. | Red Robin             |
| 8. | Burger King            | 17. | Chick-Fli-A           |
| 9. | Sizzler's              | 18. | Applebee's            |

| 28. | Lowe's            |
|-----|-------------------|
| 29. | FedEx             |
| 30. | LA Fitness        |
| 31. | REI               |
| 32. | Bed Bath & Beyond |
| 33. | Target            |
| 34. | Barnes & Noble    |
| 35. | Office Depot      |
| 36. | Total Wine & More |

|   | 38. | Nordstrom Rack |
|---|-----|----------------|
|   | 39. | Best Buy       |
|   | 40. | JoAnn Fabrics  |
| ł | 41. | Michael's      |
|   | 42. | Old Navy       |
|   | 43. | Costco         |
|   | 44. | Ross           |

| ichaci 5 |  |
|----------|--|
| ld Navy  |  |
| ostco    |  |

47. 7-Eleven

- 45. Home Depot

- 49. Extended Stay America
- 50. Courtyard by Marriott
- 51. Residence Inn
- 52. Hotel Interurban
- 53. DoubleTree Suites by Hilton

58. Chestnut Cafe

59. Starbucks

- 54. Courtyard by Marriott
- 55. Home2 Suites by Hilton
- 56. TownePlace Suites

CenterPointe Business Park | 18000 72<sup>nd</sup> Ave S, Kent, WA 98032 | The Andover Company, Inc.

20. Claim Jumper

22. Pizza Addict

23. Yummy Kitchen

24. Mai Thai & Pho

26. Shake n' Go

27. Aloha Grill

25. Wok & Bowl Teriyaki

21. Subway