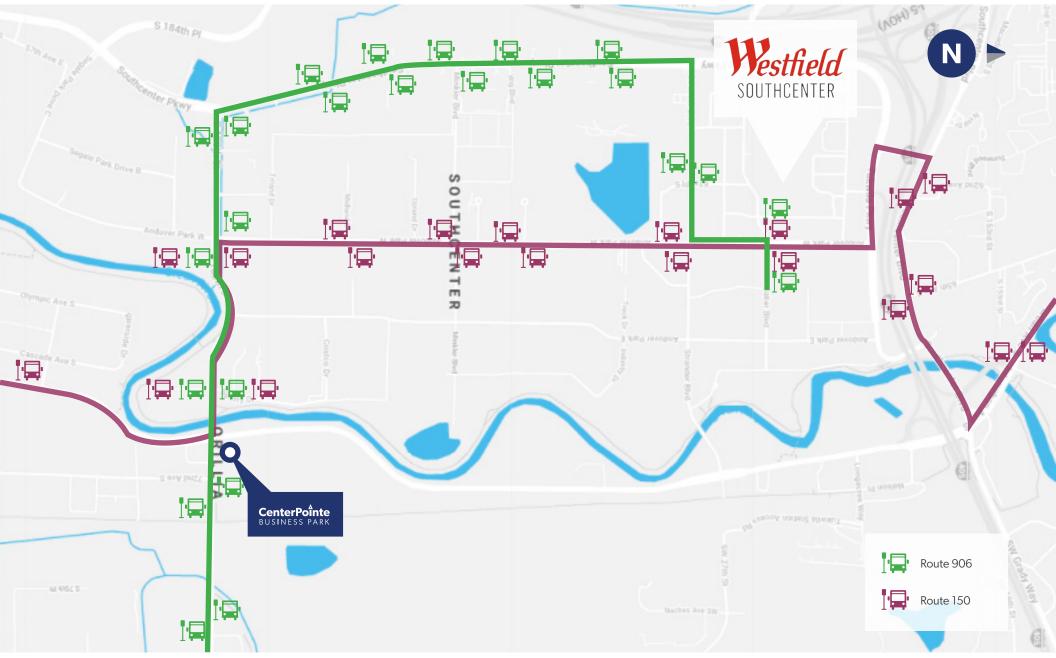

### **Area Transit Routes**

CenterPointe Business Park | 18000 72<sup>nd</sup> Ave S, Kent, WA 98032 | The Andover Company, Inc.

## **Information Sheet**

| <b>Building Size</b>        | 102,000 SF                                                                                                                                                                                                                                                                                                                                                                                                                                        |                                                                                                                  |
|-----------------------------|---------------------------------------------------------------------------------------------------------------------------------------------------------------------------------------------------------------------------------------------------------------------------------------------------------------------------------------------------------------------------------------------------------------------------------------------------|------------------------------------------------------------------------------------------------------------------|
| Location                    | 18000 72 <sup>nd</sup> Ave S, Kent, WA 98032 (at the intersection of $72^{nd}$ Ave 180 <sup>th</sup> St)                                                                                                                                                                                                                                                                                                                                          | S and S                                                                                                          |
| Communications<br>Available | State-of-the-art telecommunication service provided through Cent<br>(including CenturyLink Fiber) and Comcast Business Cable Service                                                                                                                                                                                                                                                                                                              | -                                                                                                                |
| Operating<br>Expenses       | Operating costs and expenses shall include all expenses paid or in-<br>by Landlord for maintaining, operating, repairing, and administerir<br>the Building and common areas, including real property taxes, utili<br>assessments, and insurance.                                                                                                                                                                                                  | ng                                                                                                               |
| HVAC and<br>Janitorial      | Janitorial services provided 5 days per week. Typical HVAC hours a to 6 PM weekdays, 8 AM to 1 PM Saturdays.                                                                                                                                                                                                                                                                                                                                      | re 7 AM                                                                                                          |
| Transit                     | CenterPointe Business Park has metro bus stops in from of the property<br>(route 906) and 3 blocks away (route 150). The Tukwila Station, where the<br>Sounder and all Rapid Rides pass through is 1.6 miles away. There is also<br>a VanShare program that King County Metro offers, which allows Tenants<br>to pick up vans from Tukwila Station to drive to/from their office, as well as<br>utilize the van during the day for lunch/errands. |                                                                                                                  |
| Current Tenants<br>Include  | Burlington Environmental/Stericycle, The PPI Group, Pharmerica, Zonar<br>Systems, Ceco Concrete Construction & Legend Data Systems                                                                                                                                                                                                                                                                                                                |                                                                                                                  |
| Distance To                 | UW Medicine   Valley Medical Center<br>Tukwila Station (AmTrak and Sounder trains; RapidRide Transit)<br>SeaTac International Airport<br>Bellevue<br>Seattle<br>Tacoma                                                                                                                                                                                                                                                                            | <ul><li>1.5 miles</li><li>1.6 miles</li><li>4 miles</li><li>14 miles</li><li>15 miles</li><li>23 miles</li></ul> |