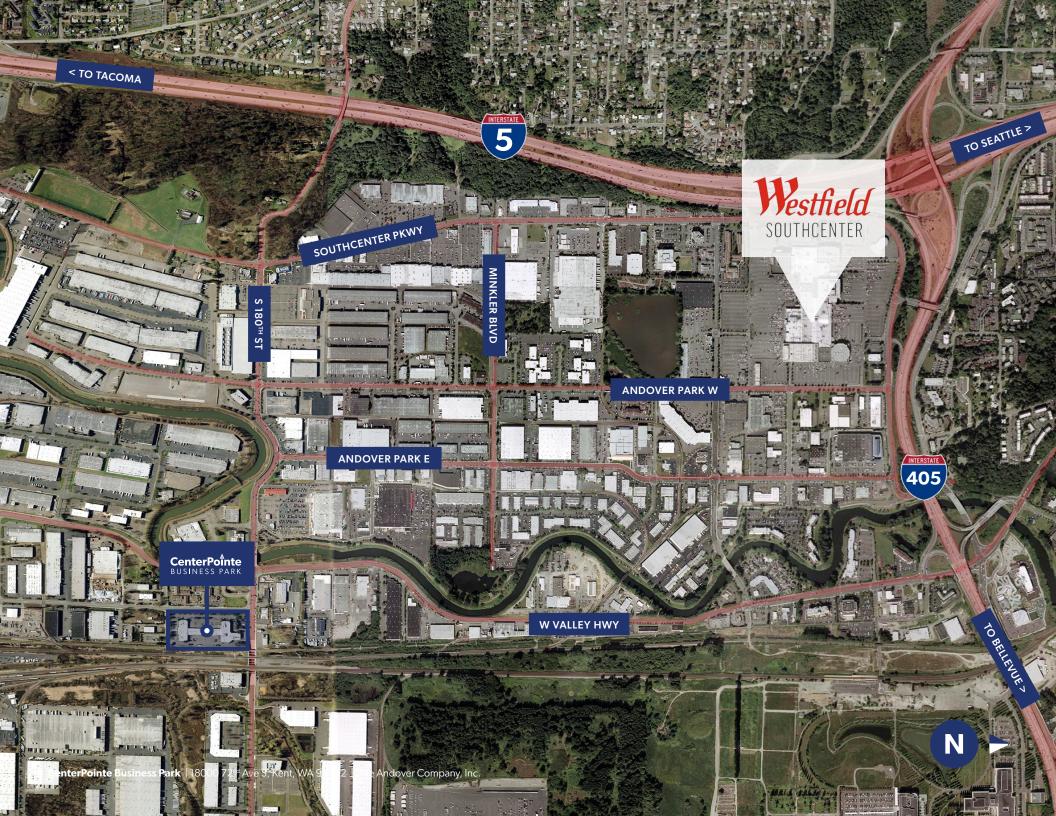

## **Information Sheet**

| <b>Building Size</b>        | 102,000 SF                                                                                                                                                                                                                                                                                                                                                                                                                                        |                                                                                                                  |
|-----------------------------|---------------------------------------------------------------------------------------------------------------------------------------------------------------------------------------------------------------------------------------------------------------------------------------------------------------------------------------------------------------------------------------------------------------------------------------------------|------------------------------------------------------------------------------------------------------------------|
| Location                    | 18000 72 <sup>nd</sup> Ave S, Kent, WA 98032 (at the intersection of $72^{nd}$ Ave 180 <sup>th</sup> St)                                                                                                                                                                                                                                                                                                                                          | S and S                                                                                                          |
| Communications<br>Available | State-of-the-art telecommunication service provided through Cent<br>(including CenturyLink Fiber) and Comcast Business Cable Service                                                                                                                                                                                                                                                                                                              | -                                                                                                                |
| Operating<br>Expenses       | Operating costs and expenses shall include all expenses paid or in-<br>by Landlord for maintaining, operating, repairing, and administerir<br>the Building and common areas, including real property taxes, utili<br>assessments, and insurance.                                                                                                                                                                                                  | ng                                                                                                               |
| HVAC and<br>Janitorial      | Janitorial services provided 5 days per week. Typical HVAC hours a to 6 PM weekdays, 8 AM to 1 PM Saturdays.                                                                                                                                                                                                                                                                                                                                      | re 7 AM                                                                                                          |
| Transit                     | CenterPointe Business Park has metro bus stops in from of the property<br>(route 906) and 3 blocks away (route 150). The Tukwila Station, where the<br>Sounder and all Rapid Rides pass through is 1.6 miles away. There is also<br>a VanShare program that King County Metro offers, which allows Tenants<br>to pick up vans from Tukwila Station to drive to/from their office, as well as<br>utilize the van during the day for lunch/errands. |                                                                                                                  |
| Current Tenants<br>Include  | Burlington Environmental/Stericycle, The PPI Group, Pharmerica, Zonar<br>Systems, Ceco Concrete Construction & Legend Data Systems                                                                                                                                                                                                                                                                                                                |                                                                                                                  |
| Distance To                 | UW Medicine   Valley Medical Center<br>Tukwila Station (AmTrak and Sounder trains; RapidRide Transit)<br>SeaTac International Airport<br>Bellevue<br>Seattle<br>Tacoma                                                                                                                                                                                                                                                                            | <ul><li>1.5 miles</li><li>1.6 miles</li><li>4 miles</li><li>14 miles</li><li>15 miles</li><li>23 miles</li></ul> |