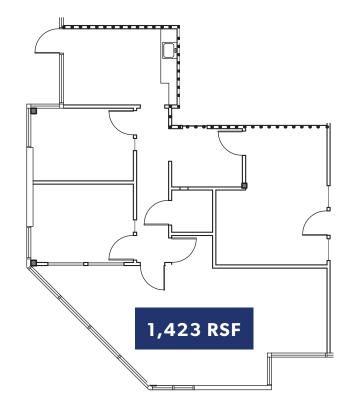

## **Available Office Spaces**

| SUITE | RENTABLE SF | RENTAL RATE/RSF (NNN) | COMMENTS                                                                           |
|-------|-------------|-----------------------|------------------------------------------------------------------------------------|
| 171   | 1,423       | \$17.00 RSF/YR, NNN   | <ul> <li>3 private offices</li> <li>Conference room</li> <li>Lunch room</li> </ul> |

#### 1<sup>st</sup> Floor - Suite 171