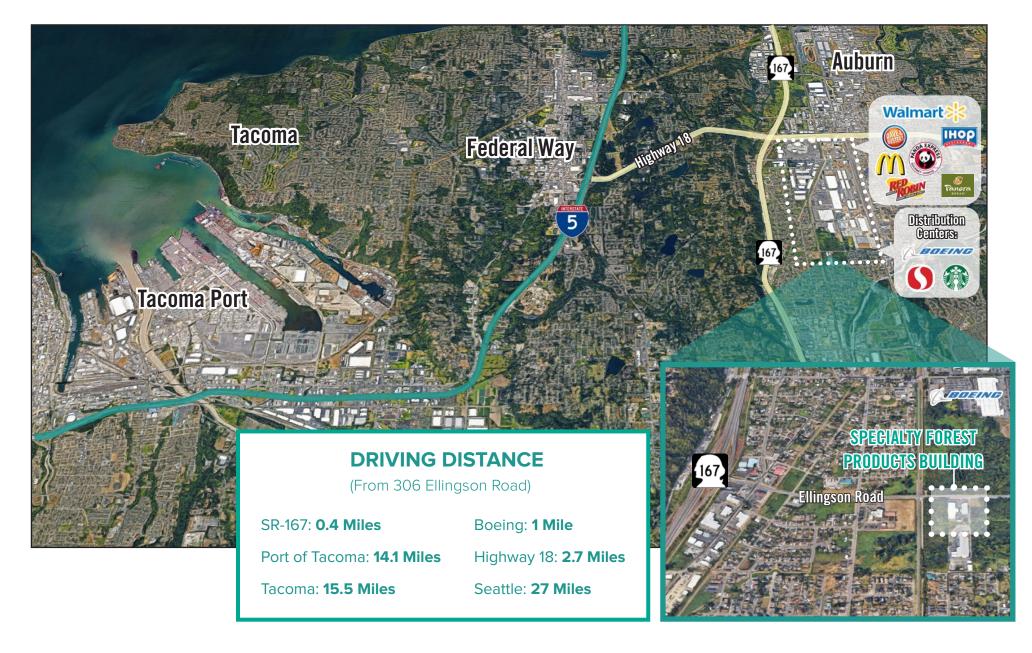

- First Floor Office Space: 3,007 SF

- Second Floor Office Space: 3,099 SF

- Shell Space: 29,959 SF

• East Building

- Shell Space: 16,882 SF

#### **PROPERTY FEATURES:**

- Includes ~7,500 SF of covered loading area
- 24' Clear Height
- Extra trailer storage possible
- Yard area
- Grade-Level & Dock-High Loading







### SITE PLAN

### **FEATURES**

- Available Now
- 46,841 SF Shell
- 6,106 SF Office
- Shell Rate: \$0.65/SF, NNN
- Office Add-On Rate: \$0.80/SF, NNN
- West Building
  - First Floor Office Space: 3,007 SF
  - Second Floor Office Space: 3,099 SF
  - Shell Space: 29,959 SF
- East Building
  - Shell Space: 16,882 SF
- Storage Shed: 1,458 SF
- 5 Roll Up Grade Level Loading Doors
- 2 Dock High Loading Doors
- 24' Clear Height





# **LOCATION MAP**





# **LOCATION MAP**