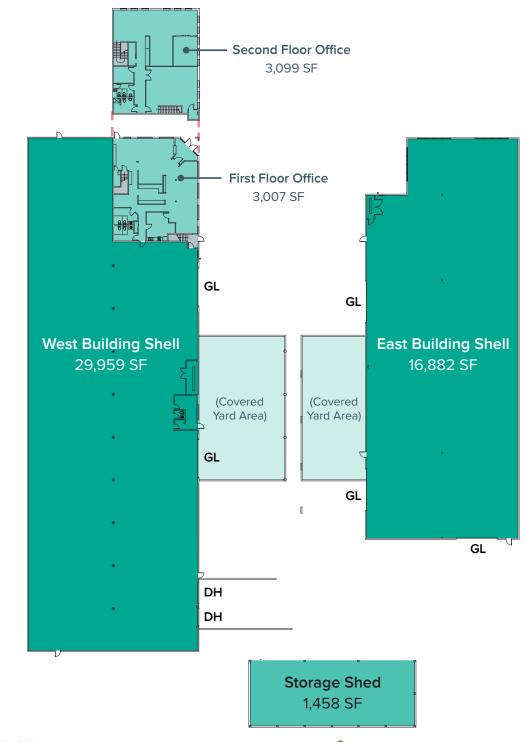

### **SQUARE FOOTAGE:**

West Building

- First Floor Office Space: 3,007 SF

- Second Floor Office Space: 3,099 SF

- Shell Space: 29,959 SF

• East Building

- Shell Space: 16,882 SF

### SITE PLAN

### **FEATURES**

- Available Now
- 46,841 SF Shell
- 6,106 SF Office
- Shell Rate: \$0.65/SF, NNN
- Office Add-On Rate: \$0.80/SF, NNN
- West Building
  - First Floor Office Space: 3,007 SF
  - Second Floor Office Space: 3,099 SF
  - Shell Space: 29,959 SF
- East Building
  - Shell Space: 16,882 SF
- Storage Shed: 1,458 SF
- 5 Roll Up Grade Level Loading Doors
- 2 Dock High Loading Doors
- 24' Clear Height