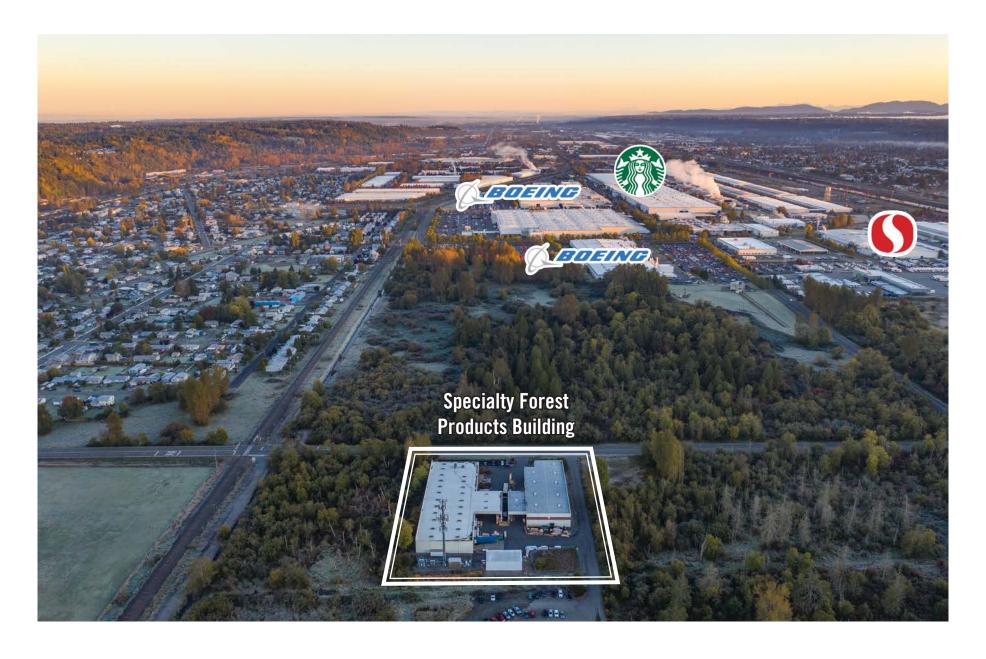

# SPECIALTY FOREST PRODUCTS BUILDING

306 Ellingson Road, Algona, WA 98001

Caleb Farnworth, CCIM

425.289.2235 calebf@rosenharbottle.com

# **LOCATION MAP**