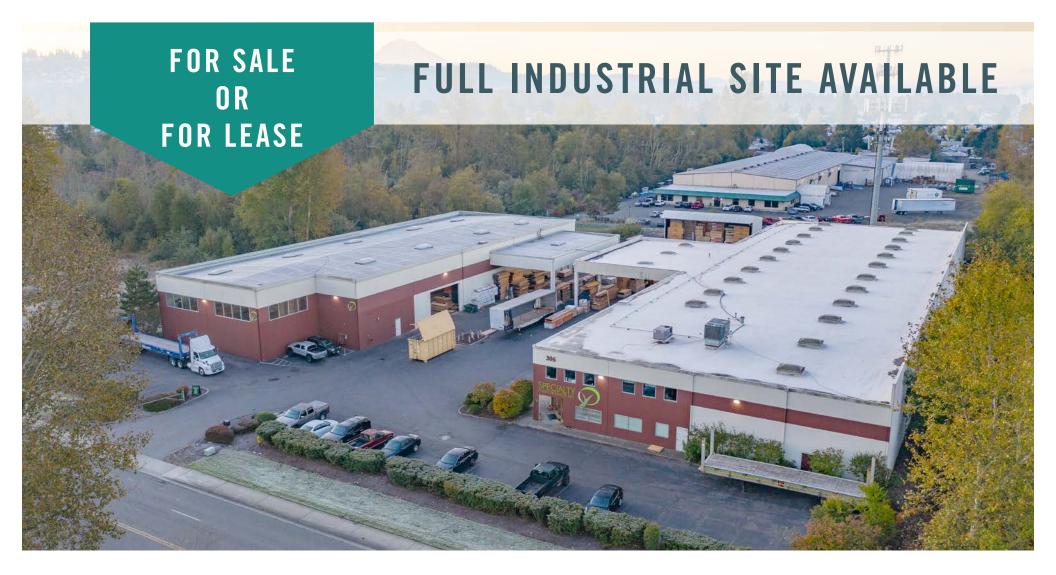

# SPECIALTY FOREST PRODUCTS BUILDING

306 Ellingson Road, Algona, WA 98001

Caleb Farnworth, CCIM

425.289.2235 calebf@rosenharbottle.com

# **SALE PRICE:** \$9,000,000

LEASE RATE (NNN): \$0.80/SF Office \$0.65/SF Shell

### **SQUARE FOOTAGE:**

West Building

- First Floor Office Space: 3,007 SF

- Second Floor Office Space: 3,099 SF

- Shell Space: 29,959 SF

• East Building

- Shell Space: 16,882 SF

#### **PROPERTY FEATURES:**

- Includes ~7,500 SF of covered loading area
- 24' Clear Height
- Extra trailer storage possible
- Yard area
- Grade-Level & Dock-High Loading