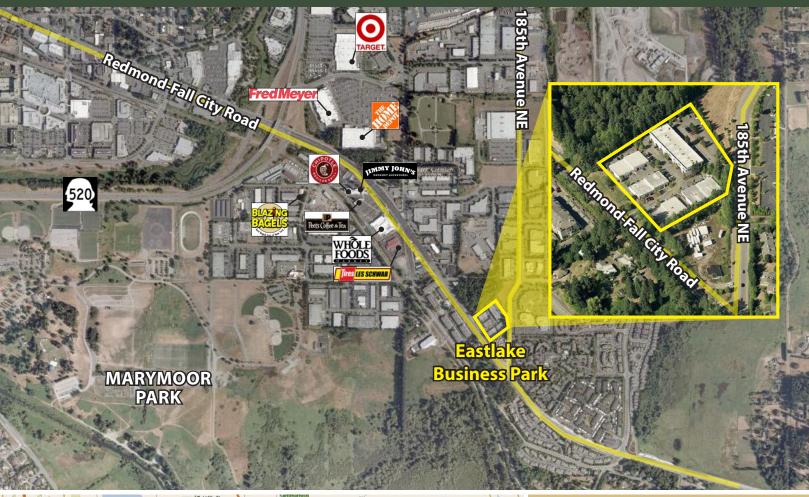

18336-18398 Redmond-Fall City Road, Redmond, WA 98052

#### **FEATURES:**

- Nearby Amenities Include Home Depot,
   Whole Foods, Chipotle, Jimmy John's & More
- Quick Access to SR 520
- 14' 16' Clear Height in Warehouse

business park. Reception, 2 POs, 1 RR, open work area. 1 GL and 15'CH.