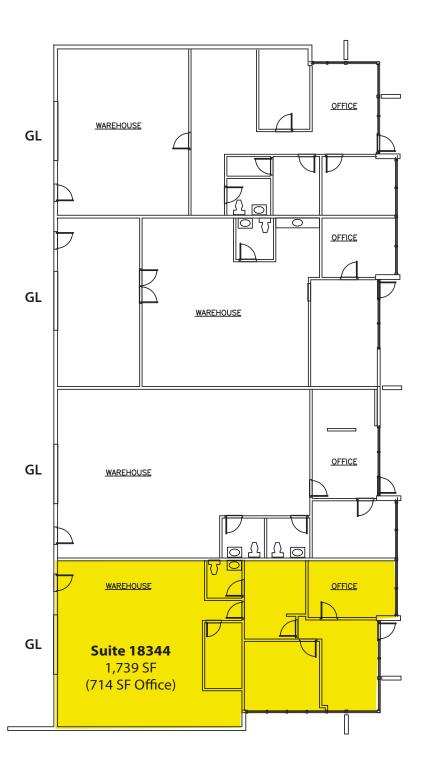

### REDMOND INCUBATOR SPACE

| Suite                                                                              | Total SF | Office SF | Rent/<br>Month | NNN   | Total/<br>Month | Avail  |
|------------------------------------------------------------------------------------|----------|-----------|----------------|-------|-----------------|--------|
| 18338                                                                              | 1,977 SF | 826 SF    | \$2,160        | \$692 | \$2,852         | 5/1/18 |
| Notes: 1 GL, reception, 2 POs, 1 RR and clear-span warehouse.                      |          |           |                |       |                 |        |
| 18344                                                                              | 1,679 SF | 714 SF    | \$1,843        | \$588 | \$2,431         | Now    |
| Notes: Endcap suite with exposure to Redmond-Fall City Road loacted at entrance to |          |           |                |       |                 |        |

#### **FEATURES:**

- Nearby Amenities Include Home Depot,
   Whole Foods, Chipotle, Jimmy John's & More
- Quick Access to SR 520
- 14' 16' Clear Height in Warehouse

business park. Reception, 2 POs, 1 RR, open work area. 1 GL and 15'CH.