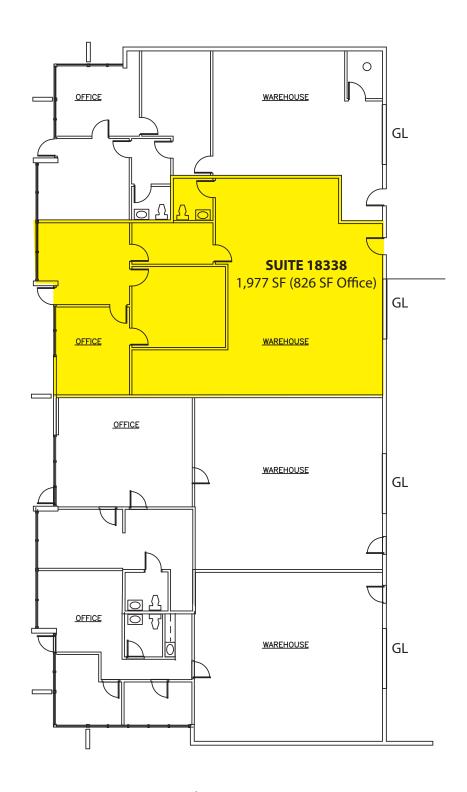

### REDMOND INCUBATOR SPACE

| Suite                                                                              | Total SF | Office SF | Rent/<br>Month | NNN   | Total/<br>Month | Avail  |
|------------------------------------------------------------------------------------|----------|-----------|----------------|-------|-----------------|--------|
| 18338                                                                              | 1,977 SF | 826 SF    | \$2,160        | \$692 | \$2,852         | 5/1/18 |
| Notes: 1 GL, reception, 2 POs, 1 RR and clear-span warehouse.                      |          |           |                |       |                 |        |
| 18344                                                                              | 1,679 SF | 714 SF    | \$1,843        | \$588 | \$2,431         | Now    |
| Notes: Endcap suite with exposure to Redmond-Fall City Road loacted at entrance to |          |           |                |       |                 |        |