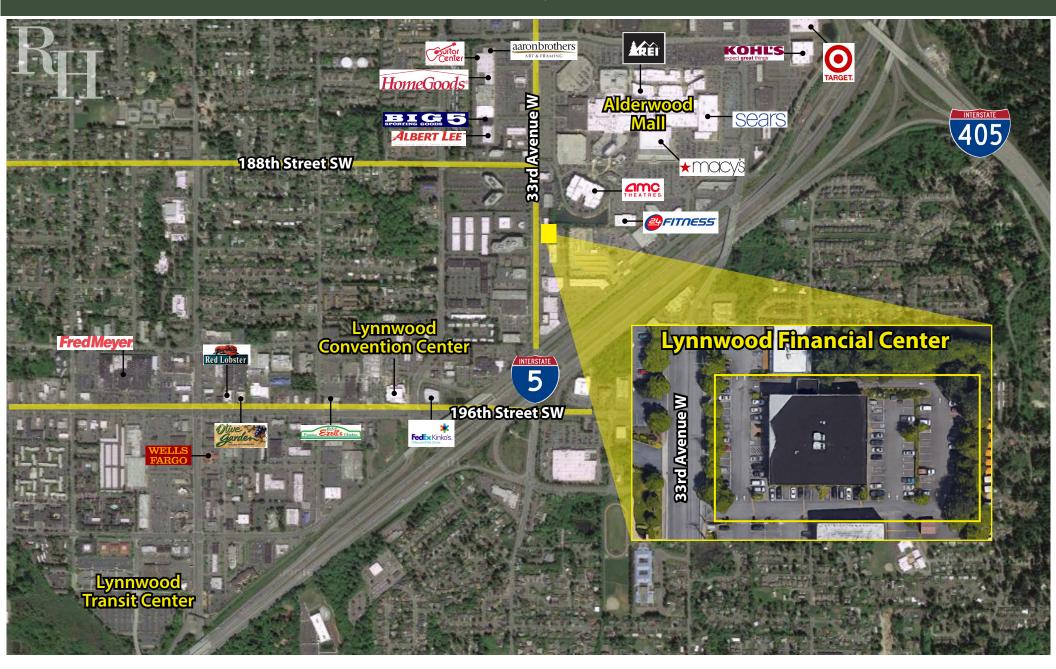

### **FEATURES:**

- Borders Alderwood Mall & Many Restaurants & Amenities
- Immediate Access to I-5 & I-405
- Less than 1 Mile from Lynnwood Transit Center

## LYNNWOOD FINANCIAL CENTER

19009 33rd Avenue W, Lynnwood, WA 98036

Rosen~Harbottle Commercial Real Estate | PO Box 5003, Bellevue, WA 98009-5003 | Phone: (425) 454-3030 Fax: (425) 454-6705 | www.rosenharbottle.com