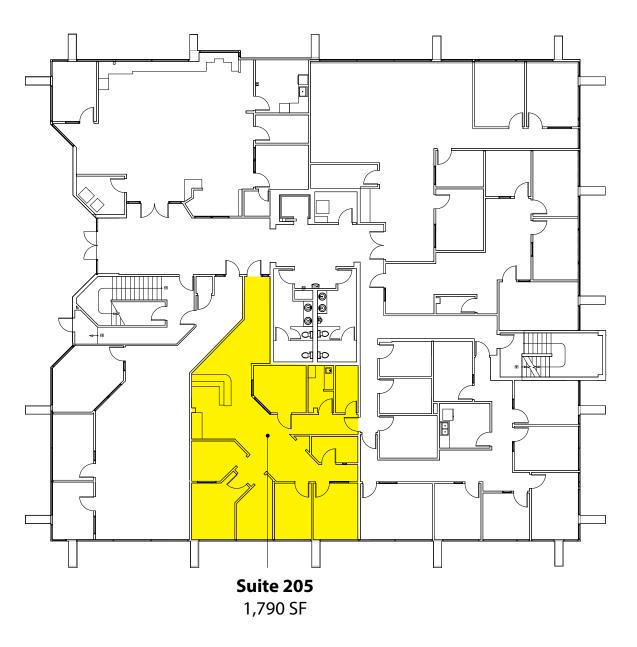

#### **Second Floor**

| Suite | <b>Square Feet</b> | Available |
|-------|--------------------|-----------|
| 205   | 1,790 SF           | 4/1/2018  |

Rosen~Harbottle Commercial Real Estate | PO Box 5003, Bellevue, WA 98009-5003 | Phone: (425) 454-3030 Fax: (425) 454-6705 | www.rosenharbottle.com