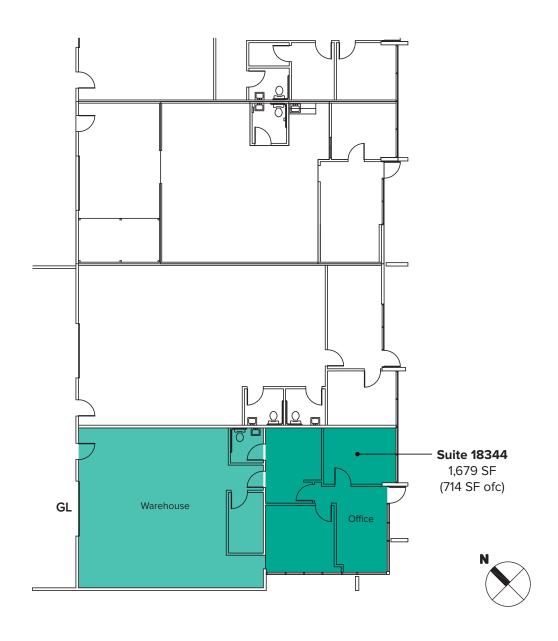

## BUILDING C FLOOR PLAN

#### **SUITE 18344 FEATURES**

- Available 5/1/2021
- 1,679 SF (714 SF ofc)
- \$2,393/Month, NNN
- 2 Private Offices
- 1 Restroom
- Reception Area
- Warehouse Space
- 1 GL Roll-up Loading Door
- 14' 16' Clear Height in Warehouse