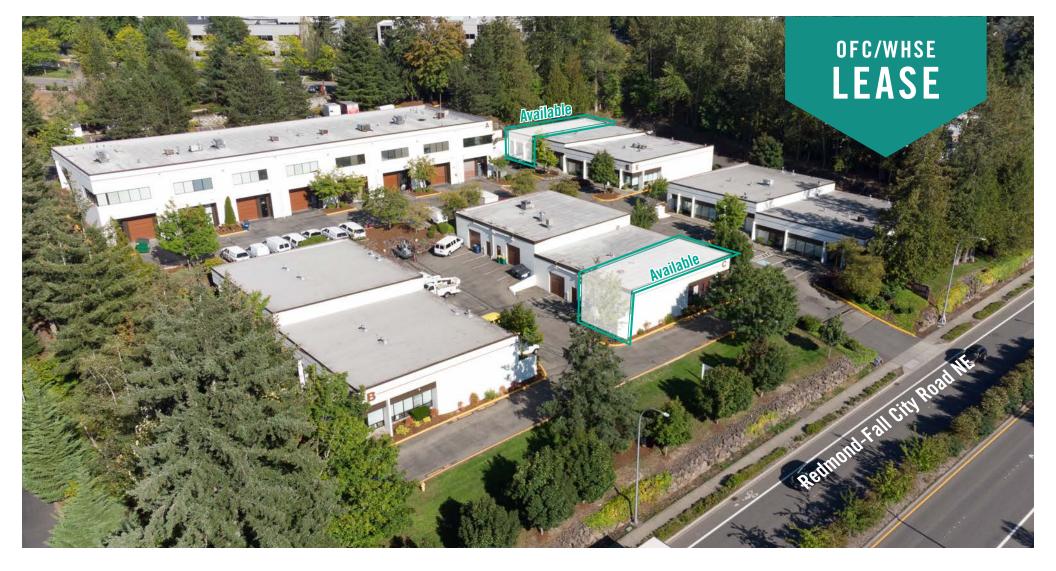

# EASTLAKE BUSINESS PARK, Buildings C & E

18336-18398 Redmond-Fall City Road | Redmond, WA 98052

Caleb Farnworth, CCIM

425.289.2235 calebf@rosenharbottle.com

# EASTSIDE AVAILABILITIES: SMALL, OFC/WHSE SPACES

1,679 SF - 2,200 SF Available

#### PROPERTY DETAILS:

- Professional, Business Park Setting
- Quick Access to SR 520, Union Hill & Downtown Redmond
- Nearby Amenities Include Home Depot, Whole Foods, Chipotle,
  Target, Kohl's, Costco & More
- Located Minutes From Future Light Rail Stations