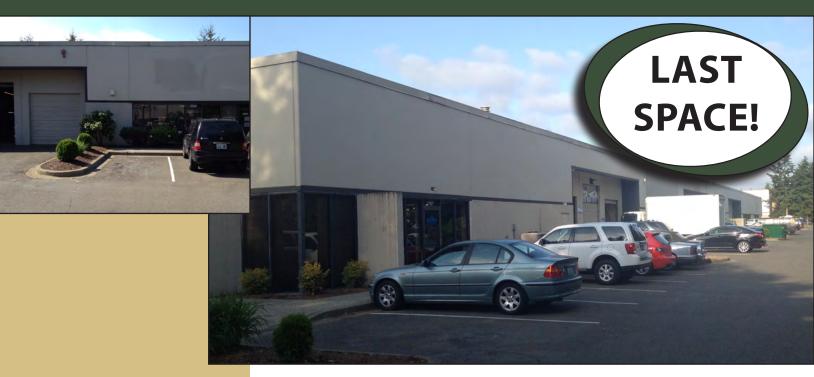

# Marymoor Business Park

17521 NE 67th Court, Redmond, WA 98052

# INCUBATOR INDUSTRIAL SPACES 4,250 SF Available \$1.30/SF Ofc | \$0.70/SF Whse

### **FEATURES:**

- Excellent Access to SR-520
- Manufacturing or Warehouse Space
- Grade-Level Loading
- Heavy Power
- 17' Clear Height
- Unfinished Mezz Area for Storage
- Available 9/1/2014

For more information, contact: