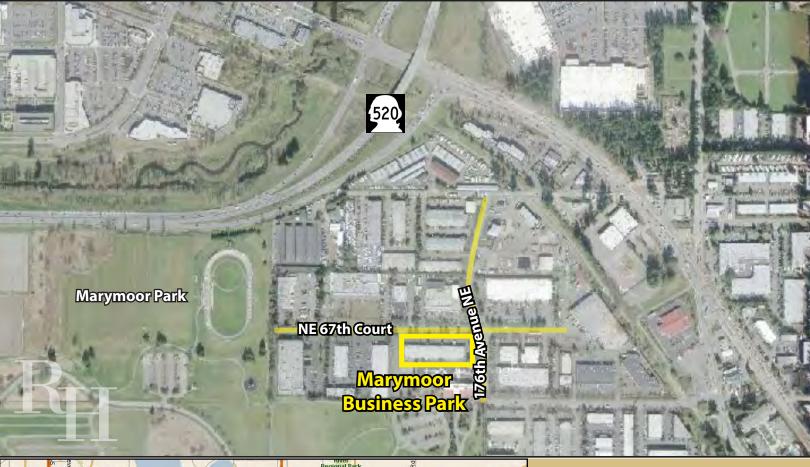

# Marymoor Business Park

17521 NE 67th Court, Redmond, WA 98052

## **SITE PLAN**

Rosen~Harbottle Commercial Real Estate | P.O. Box 5003 Bellevue, WA 98009-5003 phone: (425) 454-3030 fax: (425) 454-6705 | www.rosenharbottle.com