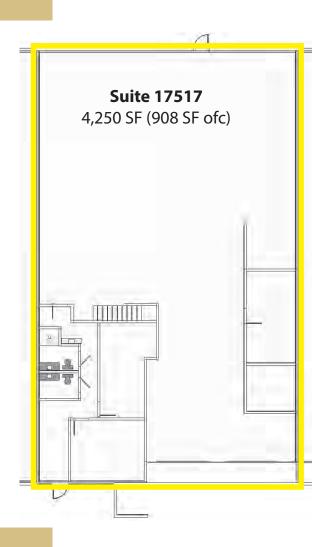

g
- Heavy Power
- 17' Clear Height
- Unfinished Mezz Area for Storage
- Available 9/1/2014

For more information, contact:

ROSEN~HARBOTTLE
COMMERCIAL REAL ESTATE

**Grant Rubenstein** 

(425) 289-2220 grant@rosenharbottle.com

**Brian Stewart** (425) 289-2222 brians@rosenharbottle.com

Rosen~Harbottle Commercial Real Estate | P.O. Box 5003 Bellevue, WA 98009-5003 phone: (425) 454-3030 fax: (425) 454-6705 | www.rosenharbottle.com

The information provided has been obtained from sources believed reliable. While we do not doubt its accuracy, we have not verified and make no guarantee, warranty or representation about it. It is your sole responsibility to independently confirm its accuracy and completeness.

# Marymoor Business Park

17521 NE 67th Court, Redmond, WA 98052

## **FLOOR PLAN**



## **SITE PLAN**



Rosen~Harbottle Commercial Real Estate | P.O. Box 5003 Bellevue, WA 98009-5003 phone: (425) 454-3030 fax: (425) 454-6705 | www.rosenharbottle.com

# Marymoor Business Park

17521 NE 67th Court, Redmond, WA 98052





For more information, contact:

## ROSEN~HARBOTTLE COMMERCIAL REAL ESTATE

#### **Grant Rubenstein**

(425) 289-2220 grant@rosenharbottle.com

#### **Brian Stewart**

(425) 289-2222 brians@rosenharbottle.com

www.rosenharbottle.com

Rosen~Harbottle Commercial Real Estate | P.O. Box 5003 Bellevue, WA 98009-5003 phone: (425) 454-3030 fax: (425) 454-6705 | www.rosenharbottle.com