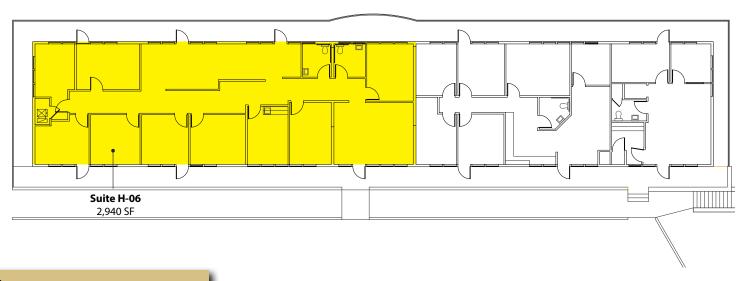

#### **Building H - 2nd Floor**

| Suite | Square Footage |
|-------|----------------|
| H-06  | 2,940 SF       |