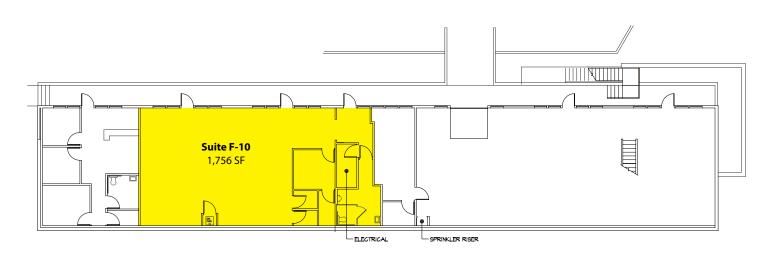

#### **Building F - 1st Floor**

| Suite | Square Footage |
|-------|----------------|
| F-10  | 1,756 SF       |

2601-2715 Jahn Avenue NW, Gig Harbor, WA 98335