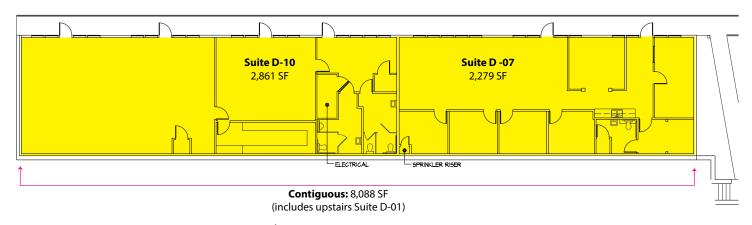

### **Building D - 1st Floor**

| Suite      | Square Footage      |
|------------|---------------------|
| D-07       | 2,279 SF            |
| D-10       | 2,861 SF            |
| Contiguous | 5,140 SF - 8,088 SF |