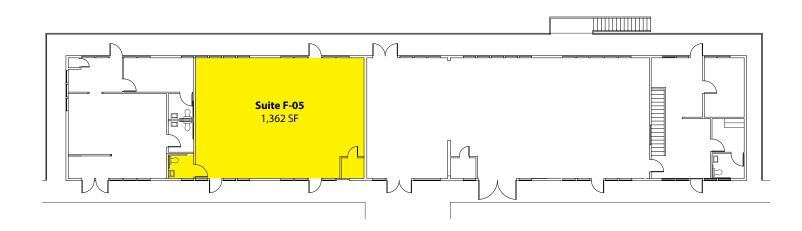

### **Building F - 2<sup>nd</sup> Floor**

| Suite | Square Footage |
|-------|----------------|
| F-05  | 1,362 SF       |