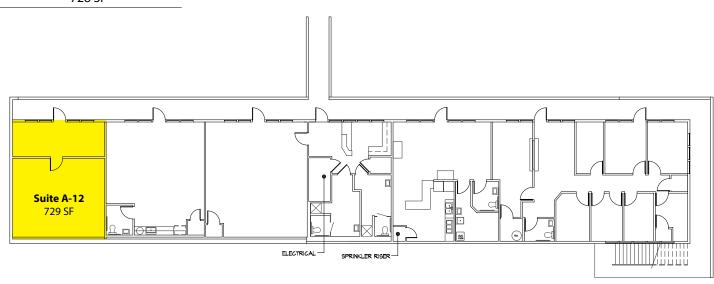

#### **Building A - 1st Floor**

| Suite | Square Footage |
|-------|----------------|
| A-12  | 728 SF         |

2601-2715 Jahn Avenue NW, Gig Harbor, WA 98335