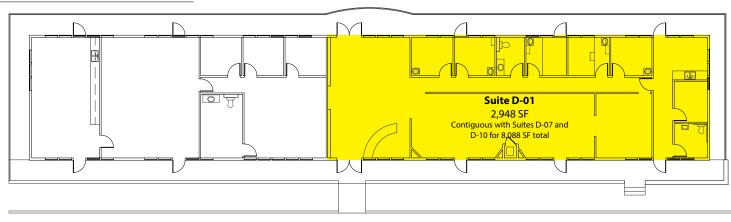

#### **Building D - 2<sup>nd</sup> Floor**

| Suite      | Square Footage |
|------------|----------------|
| D-01       | 2,948 SF       |
| Contiguous | 8,088 SF       |