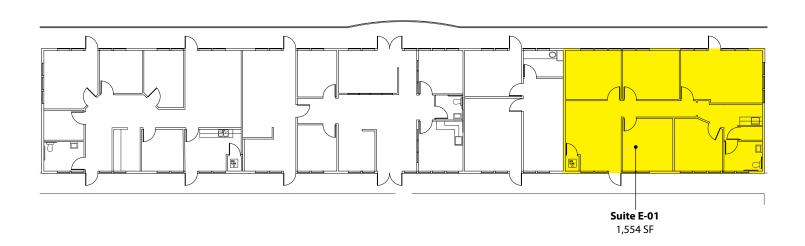

### **Building E - 2<sup>nd</sup> Floor**

| Suite | Square Footage |
|-------|----------------|
| E-01  | 1,544 SF       |