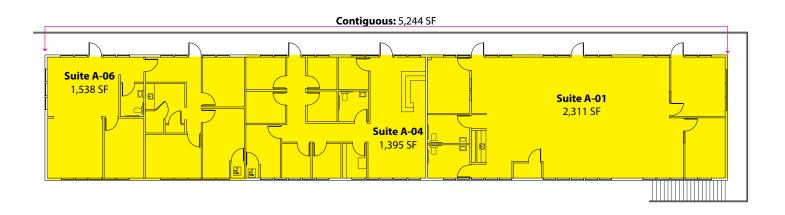

### **Building A - 2<sup>nd</sup> Floor**

| Suite      | Square Footage |
|------------|----------------|
| A-01       | 2,311 SF       |
| A-04       | 1,395 SF       |
| A-06       | 1,538 SF       |
| Contiguous | 5,244 SF       |