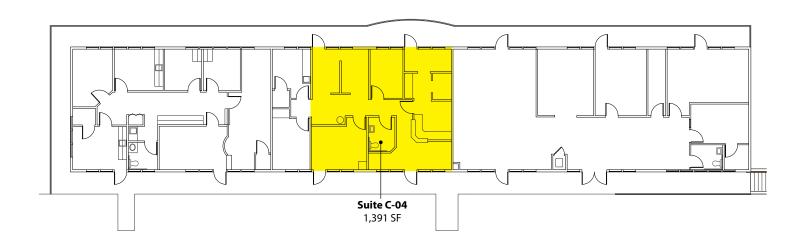

### **Building C - 2<sup>nd</sup> Floor**

| Suite | <b>Square Footage</b> |
|-------|-----------------------|
| C-04  | 1,391 SF              |

2601-2715 Jahn Avenue NW, Gig Harbor, WA 98335