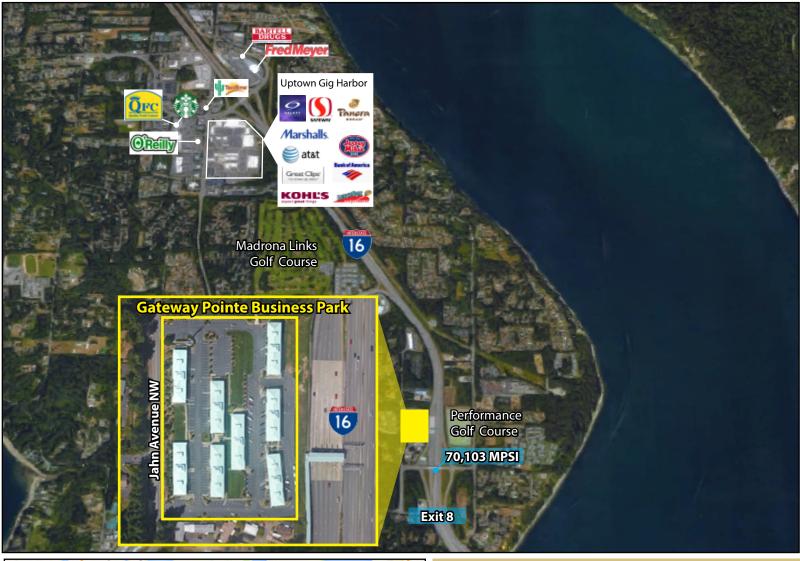

#### **FEATURES:**

- Attractive Architectural Design & Business Park Atmosphere
- Great Visibility to 70,000+ Cars/Day on Hwy 16
- Quick Access to Tacoma Half Mile from Off-Ramp
- Buildings Include Heating & Air Conditioning
- Tall Ceilings with Sky Lights & Balconies
- Extensive Window Line Provides Abundant Natural Light
- Buildings Available for Purchase:
  - Building C: \$1,771,000 (\$171/SF)
  - Building D: \$1,771,000 (\$171/SF)
  - Building E: \$1,879,000 (\$170/SF)
  - Building F: \$1,859,000 (\$179/SF)