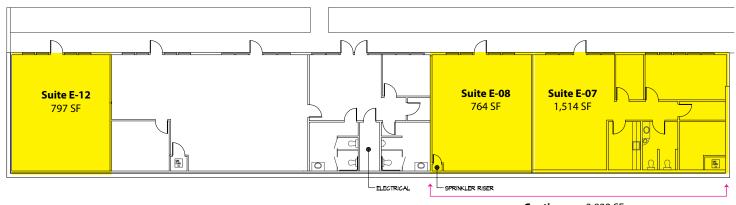

### **Building E - 1st Floor**

| Suite      | Square Footage      |
|------------|---------------------|
| E-07       | 1,514 SF            |
| E-08       | 764 SF              |
| Contiguous | 2,278 SF - 3,822 SF |
| E-12       | 797 SF              |

Contiguous: 3,822 SF

2601-2715 Jahn Avenue NW, Gig Harbor, WA 98335