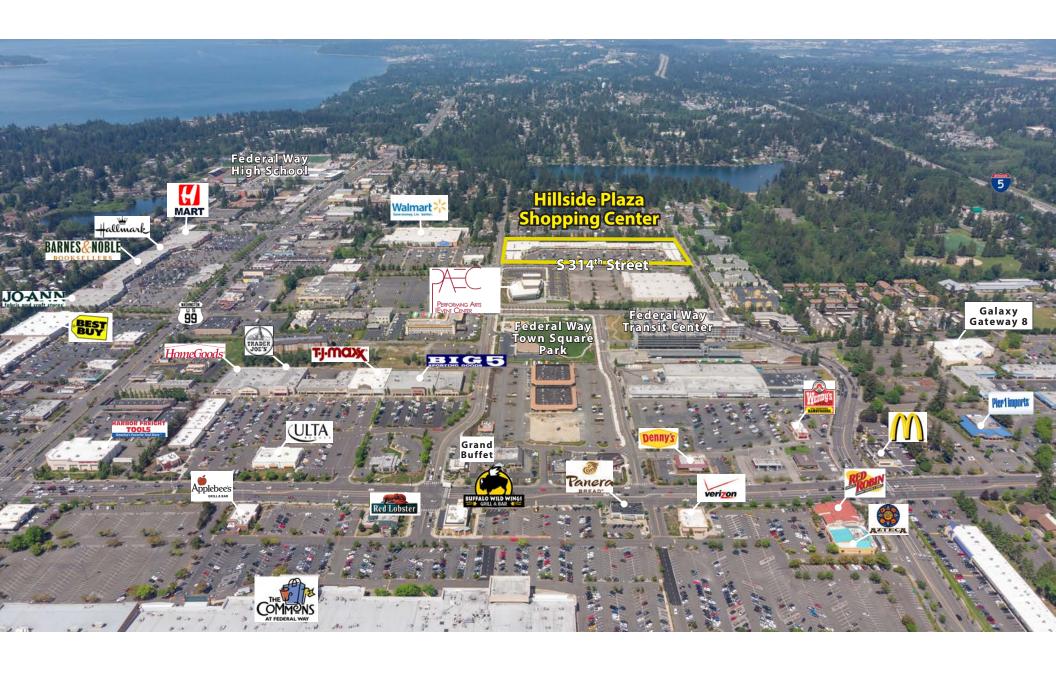

## HILLSIDE PLAZA SHOPPING CENTER

2000 - 2222 S 314<sup>th</sup> Street, Federal Way, WA 98003





# **Grant Rubenstein** (425) 289-2220 grant@rosenharbottle.com

Connor Feuerberg (425) 279-7943 connor@rosenharbottle.com

### **FLEXIBLE SPACE CONFIGURATIONS!**

749 SF - 14,645 SF Available \$18.50/SF, NNN

#### **FEATURES:**

- Available Space Can Accommodate Most Size Requirements
- Blocks Away from The Commons, I-5, Hwy 99 & Transit Center
- Directly Adjacent to Performing Arts & Events Center Now Open
- Great Tenant Mix: Gene Juarez, CSL Plasma, Cortiva Institute, AAA, Nail Salon & Beauty Salon
- Densely Populated Surrounding Neighborhoods



#### SOUTH 312TH ST.



## **Retail Trade Map**