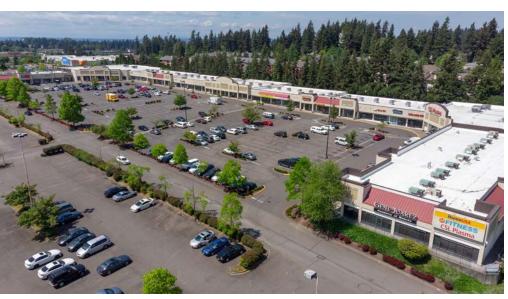

## HILLSIDE PLAZA SHOPPING CENTER

2000 - 2222 S 314<sup>th</sup> Street, Federal Way, WA 98003

#### **FEATURES:**

- Available Space Can Accommodate Most Size Requirements
- Blocks Away from The Commons, I-5, Hwy 99 & Transit Center
- Directly Adjacent to Performing Arts & Events Center Now Open
- Great Tenant Mix: Gene Juarez, CSL Plasma, Cortiva Institute, AAA, Nail Salon & Beauty Salon
- Densely Populated Surrounding Neighborhoods