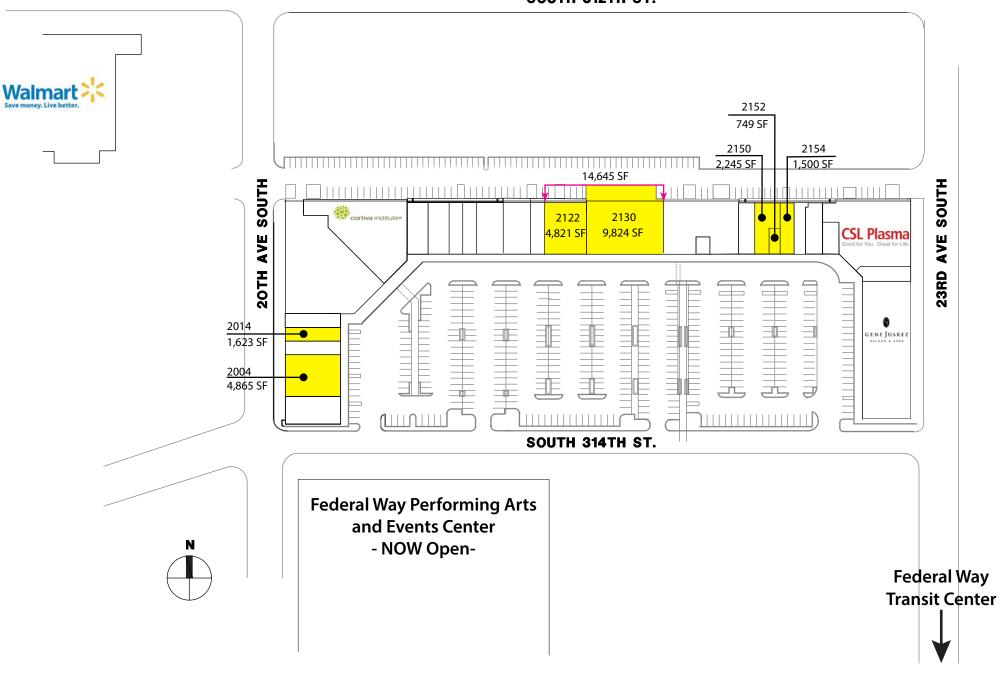

### **FLEXIBLE SPACE CONFIGURATIONS!**

749 SF - 14,645 SF Available \$18.50/SF, NNN

#### **FEATURES:**

- Available Space Can Accommodate Most Size Requirements
- Blocks Away from The Commons, I-5, Hwy 99 & Transit Center
- Directly Adjacent to Performing Arts & Events Center Now Open
- Great Tenant Mix: Gene Juarez, CSL Plasma, Cortiva Institute, AAA, Nail Salon & Beauty Salon
- Densely Populated Surrounding Neighborhoods

#### SOUTH 312TH ST.