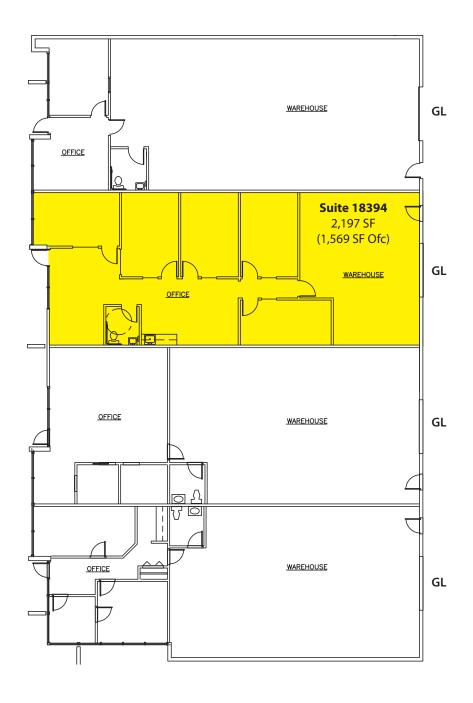

### REDMOND INCUBATOR SPACE

| Suite                                                                   | Total SF | Office SF | Rent/<br>Month | NNN   | Total/<br>Month | Avail   |
|-------------------------------------------------------------------------|----------|-----------|----------------|-------|-----------------|---------|
| 18394                                                                   | 2,197 SF | 1,569 SF  | \$2,558        | \$703 | \$3,261         | 60 days |
| Notes: Reception, 5 POs, kitchenette and warehouse with GL rollup door. |          |           |                |       |                 |         |

# **EASTLAKE BUSINESS PARK**

18336-18398 Redmond-Fall City Road, Redmond, WA 98052

MAIN FLOOR PLAN - BUILDING "D"

NOT TO SCALE

Rosen~Harbottle Commercial Real Estate | P.O. Box 5003 Bellevue, WA 98009-5003 phone: (425) 454-3030 fax: (425) 454-6705 | www.rosenharbottle.com