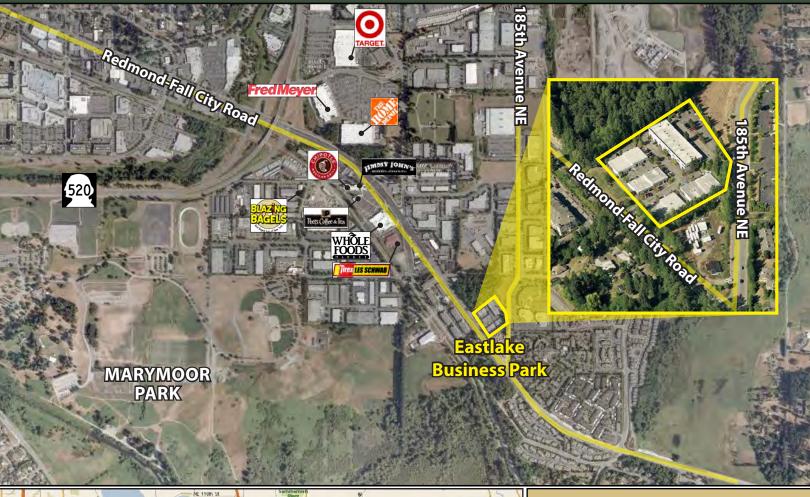

# **EASTLAKE BUSINESS PARK**

18336-18398 Redmond-Fall City Road, Redmond, WA 98052

For more information, contact:

ROSEN~HARBOTTLE
COMMERCIAL REAL ESTATE

### Caleb Farnworth, CCIM

(425) 289-2235 calebf@rosenharbottle.com

www.rosenharbottle.com

Rosen~Harbottle Commercial Real Estate | P.O. Box 5003 Bellevue, WA 98009-5003 phone: (425) 454-3030 fax: (425) 454-6705 | www.rosenharbottle.com