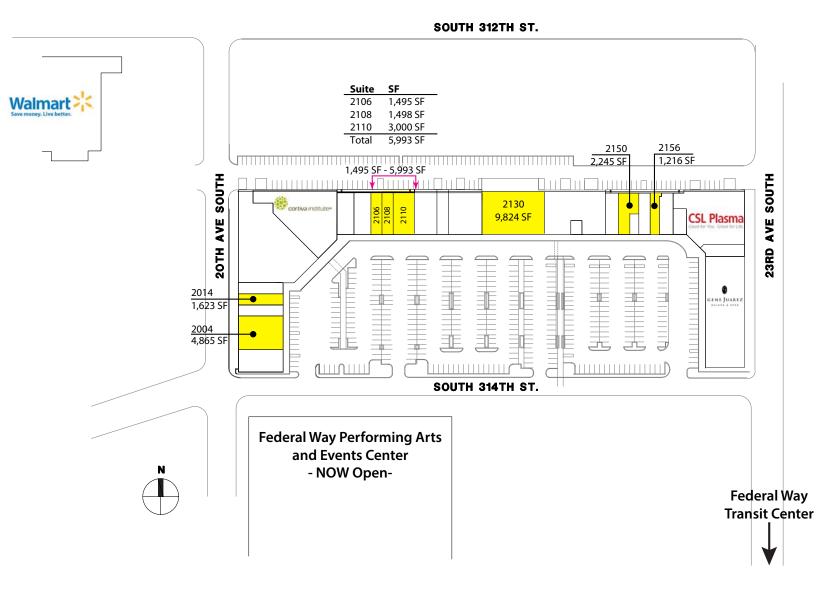

# FLEXIBLE SPACE CONFIGURATIONS!

1,216 SF - 9,824 SF Available \$18.50/SF, NNN

#### **FEATURES:**

- Available Space Can Accommodate Most Size Requirements
- Blocks Away from The Commons, I-5, Hwy 99 & Transit Center
- Directly Adjacent to Performing Arts & Events Center
  - Opening Summer 2017
- Great Tenant Mix: Gene Juarez, CSL Plasma, Cortiva Institute, AAA, Nail Salon & Beauty Salon
- Densely Populated Surrounding Neighborhoods