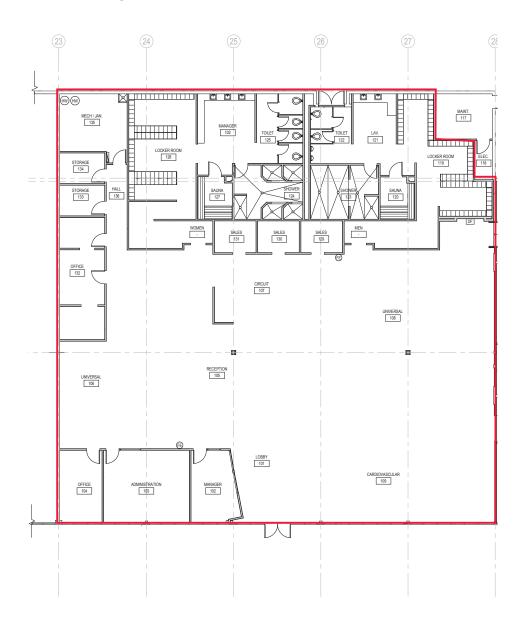

#### Former 24 Hour Fitness Space

#### **FEATURES:**

- 9,824 SF
- Private Offices
- Women's and Men's Locker Rooms
  - Includes Showers and Sauna

Rosen~Harbottle Commercial Real Estate | P.O. Box 5003 Bellevue, WA 98009-5003 phone: (425) 454-3030 fax: (425) 454-6705 | www.rosenharbottle.com