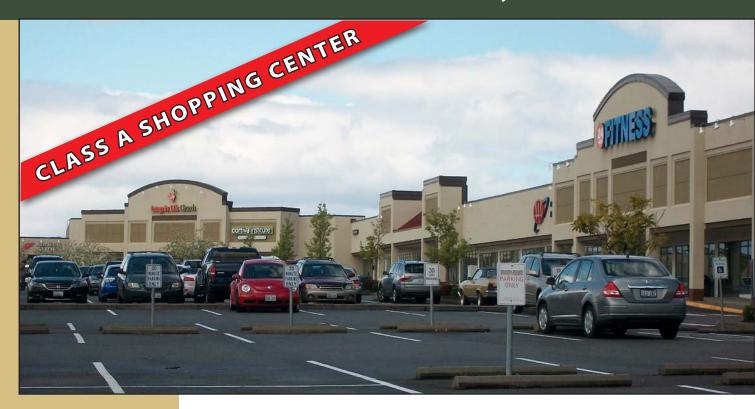

2000 - 2222 S 314th Street, Federal Way, WA 98003

#### **FEATURES:**

- Available Space Can Accommodate Most Size Requirements
- Blocks Away from The Commons, I-5, Hwy 99 & Transit Center
- Directly Adjacent to Performing Arts & Events Center
  - Opening Summer 2017
- Great Tenant Mix: Gene Juarez, CSL Plasma, Cortiva Institute, AAA, Nail Salon & Beauty Salon
- Densely Populated Surrounding Neighborhoods