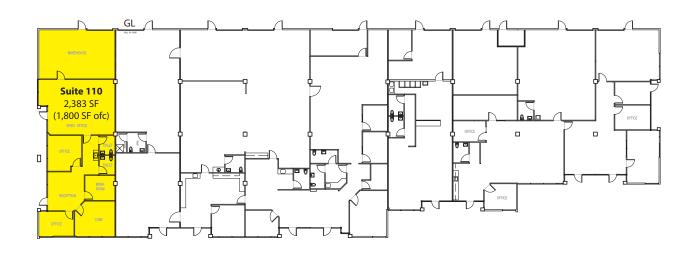

### OFFICE, TECH/ASSEMBLY & FLEX \$14.00-\$16.50/SF, NNN

| Bldg-Suite                                                                                      | Square Feet                      | Available |
|-------------------------------------------------------------------------------------------------|----------------------------------|-----------|
| 2-100                                                                                           | 6,000 SF-24,705 SF               | 2/1/2015  |
| Heavy power, HVAC throughout & versatile loading.                                               |                                  |           |
| 1-101                                                                                           | 3,975 SF-6,155 SF (3,975 SF ofc) | 10/1/2014 |
| Tech/assembly space with hood, plumbing. Office with POs, storage, break room, conference room. |                                  |           |
| 6-110                                                                                           | 2,383 SF (1.800 SF ofc)          | 11/1/2014 |

Open office with multiple POs, direct access, small storage and GL door.