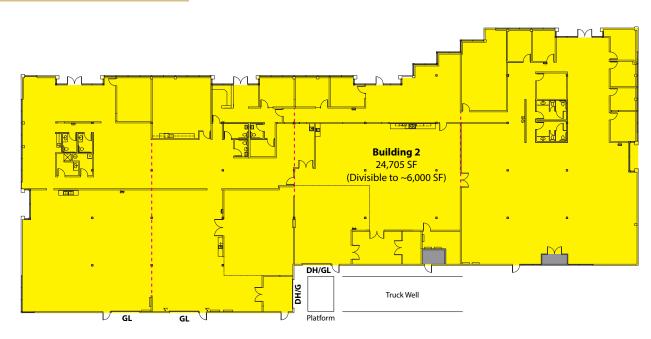

### OFFICE, TECH/ASSEMBLY & FLEX \$14.00-\$16.50/SF, NNN

| Bldg-Suite                                                                                      | Square Feet                      | Available |
|-------------------------------------------------------------------------------------------------|----------------------------------|-----------|
| 2-100                                                                                           | 6,000 SF-24,705 SF               | 2/1/2015  |
| Heavy power, HVAC throughout & versatile loading.                                               |                                  |           |
| 1-101                                                                                           | 3,975 SF-6,155 SF (3,975 SF ofc) | 10/1/2014 |
| Tech/assembly space with hood, plumbing. Office with POs, storage, break room, conference room. |                                  |           |
| 6-110                                                                                           | 2,383 SF (1.800 SF ofc)          | 11/1/2014 |