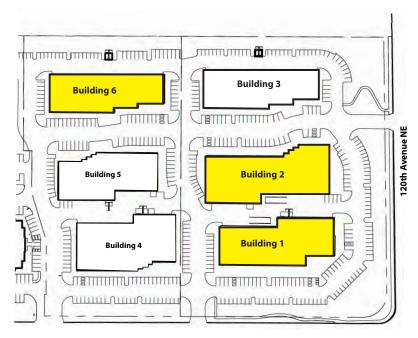

#### **Site Plan**

North Creek Parkway N

Rosen~Harbottle Commercial Real Estate | P.O. Box 5003 Bellevue, WA 98009-5003 phone: (425) 454-3030 fax: (425) 454-6705 | www.rosenharbottle.com

11810-11824 North Creek Parkway N, Bothell, WA 98011