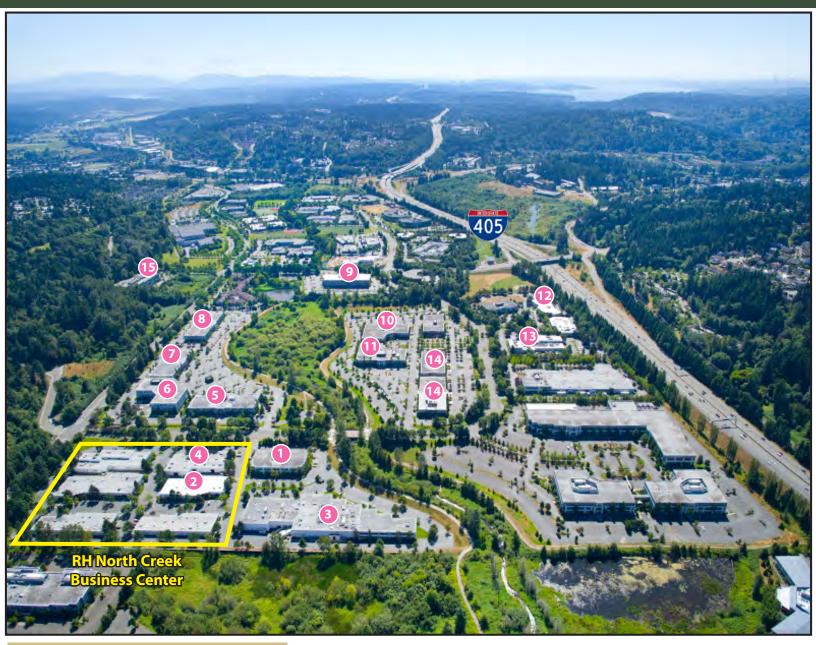

#### **Corporate Neighbors**

- 1. AT&T
- 2. General Dynamics
- 3. Valeant Pharmaceuticals
- 4. AMEC
- 5. Google

- 6. AT&T
- 7. United Healthcare Services
- 8. Progressive, Banner Bank
- 9. Vertafore
- 10. State Farm

- 11. Talentwise
- 12. Tetra Tech
- 13. T-Mobile
- 14. Puget Sound Energy
- 15. HUB International