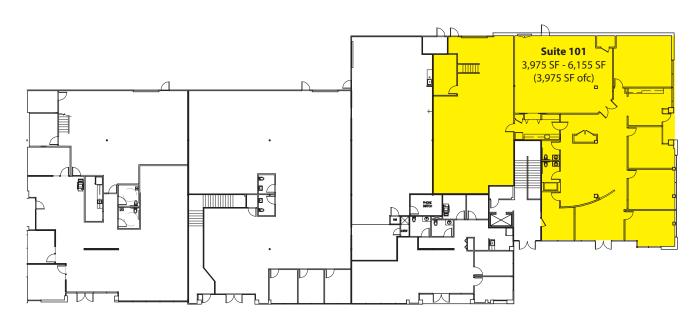

### OFFICE, TECH/ASSEMBLY & FLEX \$14.00-\$16.50/SF, NNN

| Bldg-Suite                                                                                      | Square Feet                      | Available |
|-------------------------------------------------------------------------------------------------|----------------------------------|-----------|
| 2-100                                                                                           | 6,000 SF-24,705 SF               | 2/1/2015  |
| Heavy power, HVAC throughout & versatile loading.                                               |                                  |           |
| 1-101                                                                                           | 3,975 SF-6,155 SF (3,975 SF ofc) | 10/1/2014 |
| Tech/assembly space with hood, plumbing. Office with POs, storage, break room, conference room. |                                  |           |
| 6-110                                                                                           | 2,383 SF (1.800 SF ofc)          | 11/1/2014 |