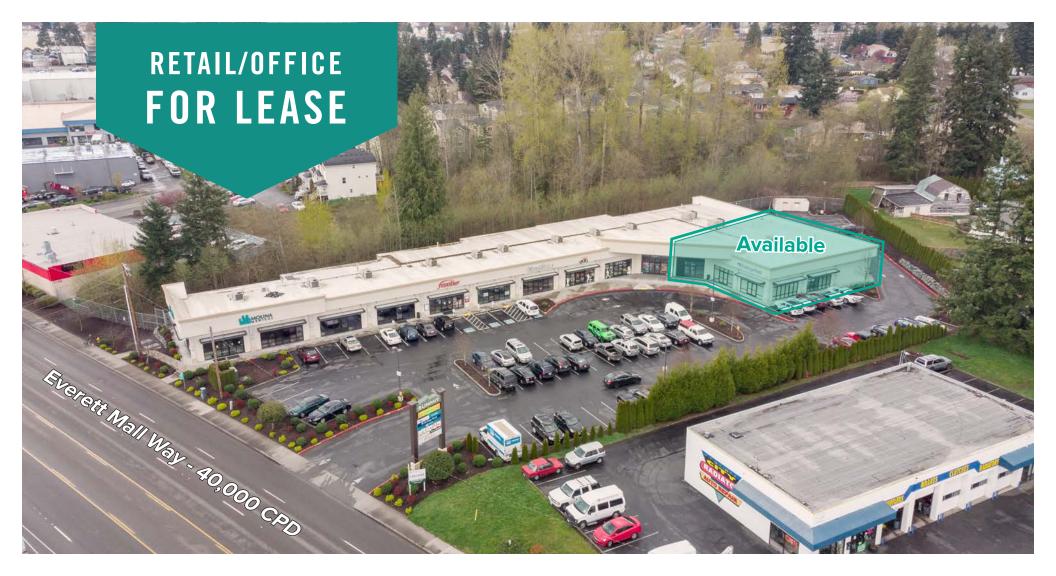

## **EVERGREEN SUMMIT RETAIL CENTER**

15 SW Everett Mall Way | Everett, WA

**Brian Stewart** 

425.289.2222 brians@rosenharbottle.com

# CLASS A RETAIL & OFFICE SPACES AVAILABLE

#### FRONTAGE ON EVERETT MALL WAY

1,369 SF - 5,057 SF Available

#### **PROPERTY FEATURES:**

- High quality finishes throughout
- Building signage and pylon signage on Everett Mall Way
- 40,000 Cars per Day on Everett Mall Way
- Quick Access to I-5 (169,000 Cars per Day)
- Blocks from Everett Mall