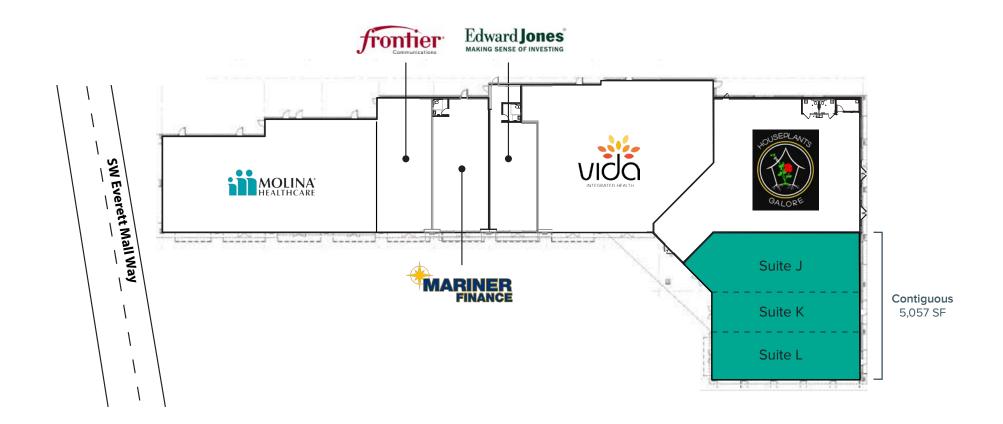

## SITE PLAN

| Suite | Square Feet         | Rate                      |
|-------|---------------------|---------------------------|
| J     | 2,169 SF - 5,057 SF | \$20.00 - \$25.00/SF, NNN |
| K     | 1,369 SF - 5,057 SF | \$20.00 - \$25.00/SF, NNN |
| L     | 1,520 SF - 5,057 SF | \$20.00 - \$25.00/SF, NNN |

### SUITE J/F/K AS-BUILT FLOOR PLAN

| Suite | Square Feet         | Rate                      |
|-------|---------------------|---------------------------|
| J     | 2,169 SF - 5,057 SF | \$20.00 - \$25.00/SF, NNN |
| K     | 1,369 SF - 5,057 SF | \$20.00 - \$25.00/SF, NNN |
| L     | 1,520 SF - 5,057 SF | \$20.00 - \$25.00/SF, NNN |

#### SUITE J/F/K FEATURES

#### **AMENITIES:**

- Office/Retail Space
- Demisable Space
- Can be Converted to Vanilla Shell
- Class A Office Finishes
- 11 Private Offices
- 1 Conference Room
- Break Room
- Open Office Area
- Lobby/Reception Area
- Building and Pylon Signage Available