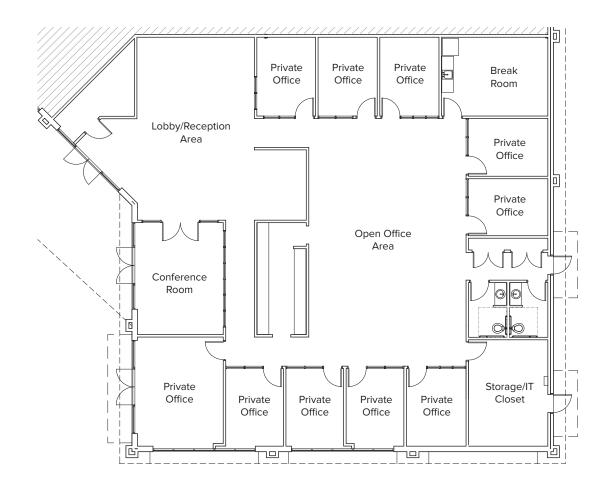

### SUITE J/F/K AS-BUILT FLOOR PLAN

| Suite | Square Feet         | Rate                      |
|-------|---------------------|---------------------------|
| J     | 2,169 SF - 5,057 SF | \$20.00 - \$25.00/SF, NNN |
| K     | 1,369 SF - 5,057 SF | \$20.00 - \$25.00/SF, NNN |
| L     | 1,520 SF - 5,057 SF | \$20.00 - \$25.00/SF, NNN |

#### SUITE J/F/K FEATURES

#### **AMENITIES:**

- Office/Retail Space
- Demisable Space
- Can be Converted to Vanilla Shell
- Class A Office Finishes
- 11 Private Offices
- 1 Conference Room
- Break Room
- Open Office Area
- Lobby/Reception Area
- Building and Pylon Signage Available