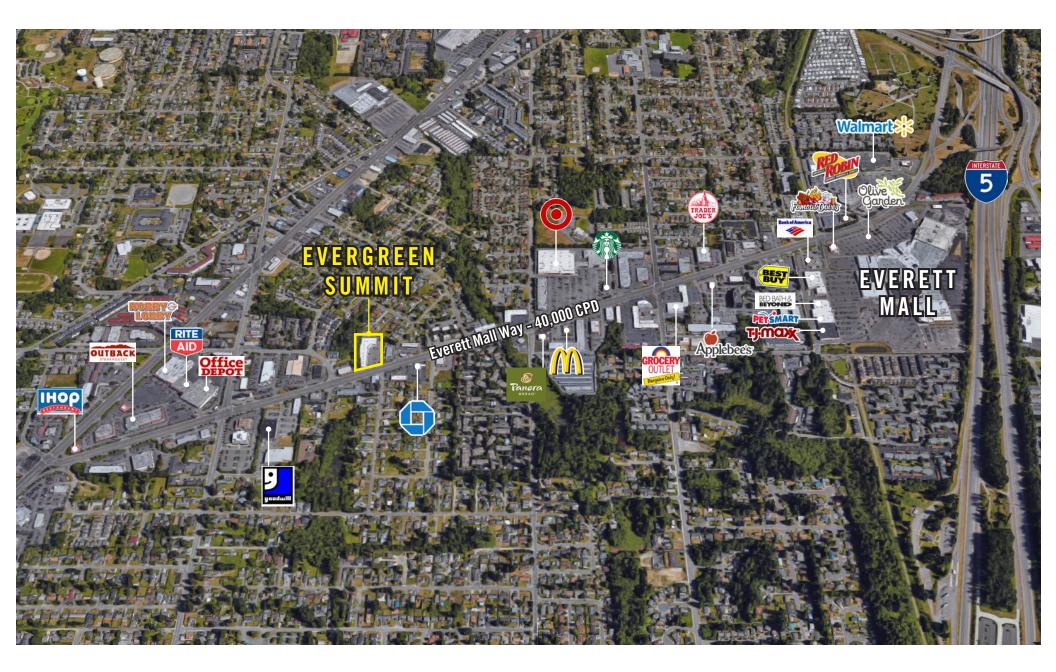

0 SF - 5,057 SF | \$20.00 - \$25.00/SF, NNN |





### SUITE J/F/K AS-BUILT FLOOR PLAN

| Suite | Square Feet         | Rate                      |
|-------|---------------------|---------------------------|
| J     | 2,169 SF - 5,057 SF | \$20.00 - \$25.00/SF, NNN |
| K     | 1,369 SF - 5,057 SF | \$20.00 - \$25.00/SF, NNN |
| L     | 1,520 SF - 5,057 SF | \$20.00 - \$25.00/SF, NNN |





#### SUITE J/F/K FEATURES

#### **AMENITIES:**

- Office/Retail Space
- Demisable Space
- Can be Converted to Vanilla Shell
- Class A Office Finishes
- 11 Private Offices
- 1 Conference Room
- Break Room
- Open Office Area
- Lobby/Reception Area
- Building and Pylon Signage Available

#### **IDEAL USES:**

- Loan Company
- Title Company
- Bank Company
- Mortgage Company













## **LOCATION MAP**