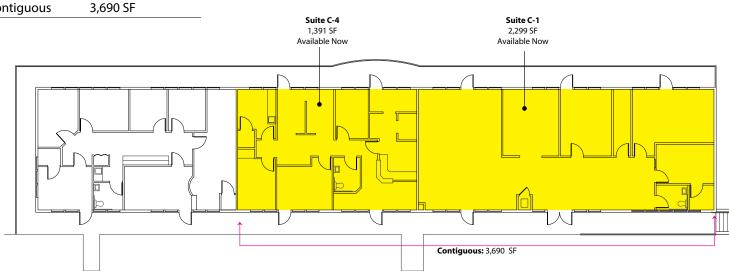

### **Building C - 2<sup>nd</sup> Floor**

| Suite      | Square Footage |
|------------|----------------|
| C-01       | 2,299 SF       |
| C-04       | 1,391 SF       |
| Contiguous | 3,690 SF       |