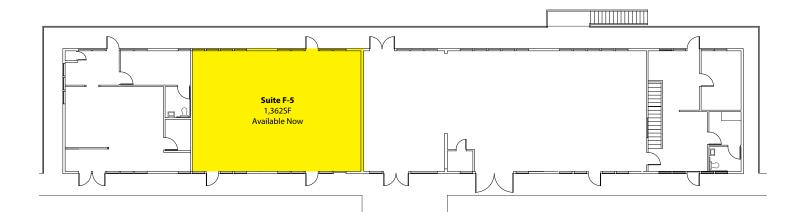

### **Building F - 2<sup>nd</sup> Floor**

| Suite | Square Footage |
|-------|----------------|
| F-05  | 1,362 SF       |

| Building F - 1 <sup>st</sup> Floor |       |                |
|------------------------------------|-------|----------------|
|                                    | Suite | Square Footage |
|                                    | F-10  | 1,756 SF       |