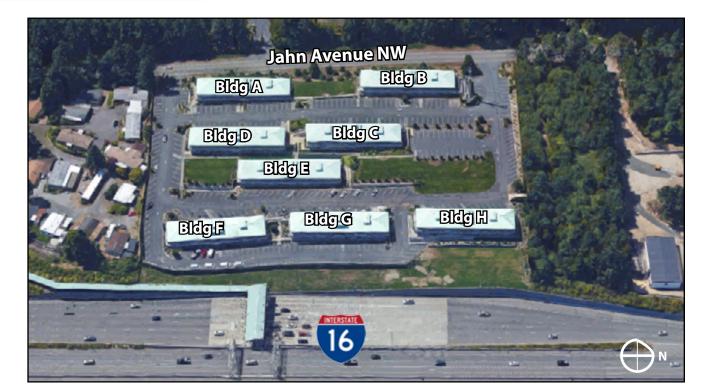

phone: (253) 460-8640 fax: (253) 460-8650 | www.kw.com

2601-2715 Jahn Avenue NW, Gig Harbor, WA 98335

### **Building F - 2<sup>nd</sup> Floor**

| Suite | Square Footage |
|-------|----------------|
| F-05  | 1,362 SF       |



| Building F - 1 <sup>st</sup> Floor |       |                |
|------------------------------------|-------|----------------|
|                                    | Suite | Square Footage |
|                                    | F-10  | 1,756 SF       |



## Keller Williams | 7525 28th Street W, University Place, WA phone: (253) 460-8640 fax: (253) 460-8650 | www.kw.com

2601-2715 Jahn Avenue NW, Gig Harbor, WA 98335

#### **Building H - 2<sup>nd</sup> Floor**

| Suite | Square Footage |
|-------|----------------|
| H-04  | 2,940 SF       |



### Site Plan



## Keller Williams | 7525 28th Street W, University Place, WA phone: (253) 460-8640 fax: (253) 460-8650 | www.kw.com

2601-2715 Jahn Avenue NW, Gig Harbor, WA 98335



Keller Williams | 7525 28th Street W, University Place, WA phone: (253) 460-8640 fax: (253) 460-8650 | www.kw.com