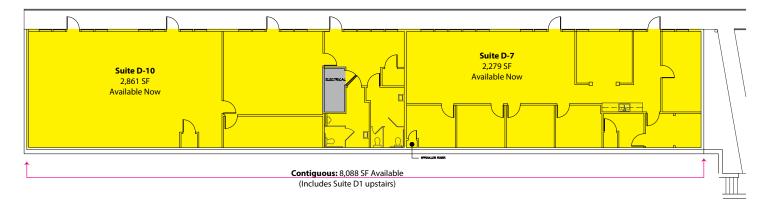

#### Suites D-7 & D-10

| Building D - 1 <sup>st</sup> Floor |                |  |
|------------------------------------|----------------|--|
| Suite                              | Square Footage |  |

| D-07       | 2,279 SF            |
|------------|---------------------|
| D-10       | 2,861 SF            |
| Contiguous | 5,140 SF - 8,088 SF |

#### Suite D-1 2,948 SF Available Now 8,088 SF Contiguous with