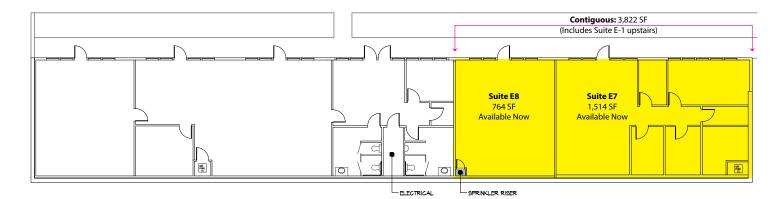

### **Building E - 2<sup>nd</sup> Floor**

| Suite | Square Footage |
|-------|----------------|
| E-01  | 1,544 SF       |

#### **Building E - 1<sup>st</sup> Floor**

| Suite      | Square Footage      |
|------------|---------------------|
| E-07       | 1,514 SF            |
| E-08       | 764 SF              |
| Contiguous | 2,278 SF - 3,822 SF |