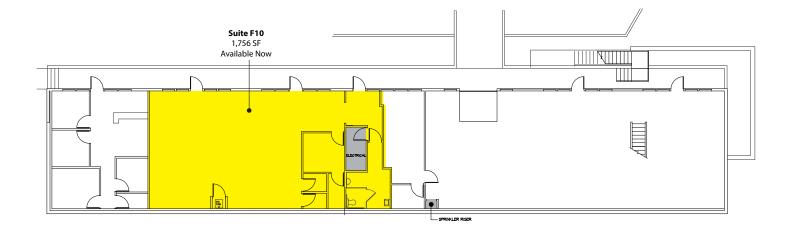

### **Building F - 2<sup>nd</sup> Floor**

| Suite | Square Footage |
|-------|----------------|
| F-05  | 1,362 SF       |

| Building F - 1 <sup>st</sup> Floor |       |                |
|------------------------------------|-------|----------------|
|                                    | Suite | Square Footage |
|                                    | F-10  | 1,756 SF       |