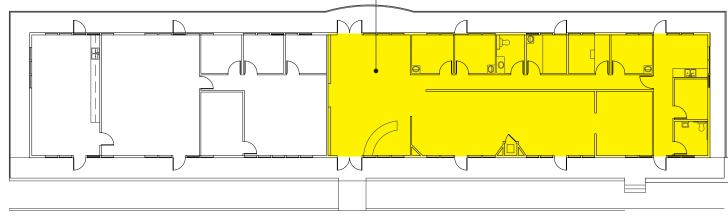

r, WA 98335

### **Building C - 2<sup>nd</sup> Floor**

| Suite      | Square Footage |
|------------|----------------|
| C-01       | 2,299 SF       |
| C-04       | 1,391 SF       |
| Contiguous | 3,690 SF       |



#### **Building C - 1<sup>st</sup> Floor**

| Suite | Square Footage |
|-------|----------------|
| C-07  | 767 SF         |
| C-10  | 2,853 SF       |



## Keller Williams | 7525 28th Street W, University Place, WA phone: (253) 460-8640 fax: (253) 460-8650 | www.kw.com

2601-2715 Jahn Avenue NW, Gig Harbor, WA 98335

### **Building D - 2<sup>nd</sup> Floor**

| Suite      | Square Footage |
|------------|----------------|
| D-01       | 2,948 SF       |
| Contiguous | 8,088 SF       |

#### Suite D-1 2,948 SF Available Now 8,088 SF Contiguous with

#### Suites D-7 & D-10



| Building D - 1 <sup>st</sup> Floor |                |  |
|------------------------------------|----------------|--|
| Suite                              | Square Footage |  |

| D-07       | 2,279 SF            |
|------------|---------------------|
| D-10       | 2,861 SF            |
| Contiguous | 5,140 SF - 8,088 SF |



## Keller Williams | 7525 28th Street W, University Place, WA phone: (253) 460-8640 fax: (253) 460-8650 | www.kw.com

2601-2715 Jahn Avenue NW, Gig Harbor, WA 98335

### **Building E - 2<sup>nd</sup> Floor**

| Suite | Square Footage |
|-------|----------------|
| E-01  | 1,544 SF       |



#### **Building E - 1<sup>st</sup> Floor**

| Suite      | Square Footage      |
|------------|---------------------|
| E-07       | 1,514 SF            |
| E-08       | 764 SF