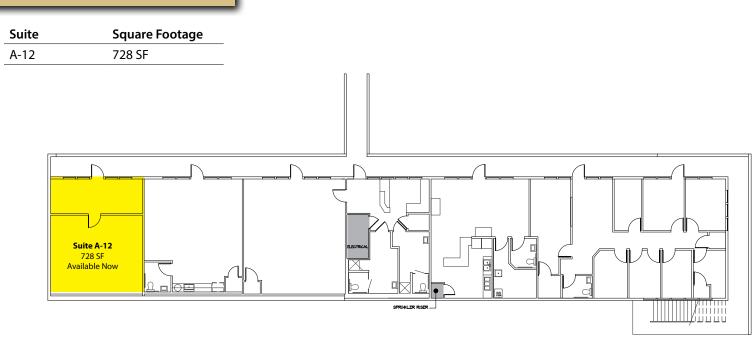

#### **Building C - 1<sup>st</sup> Floor**

| Suite | Square Footage |
|-------|----------------|
| C-07  | 767 SF         |
| C-10  | 2,853 SF       |