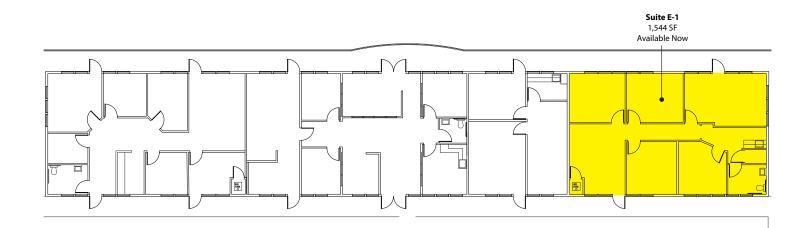

### **Building E - 2<sup>nd</sup> Floor**

| Suite | Square Footage |
|-------|----------------|
| E-01  | 1,544 SF       |