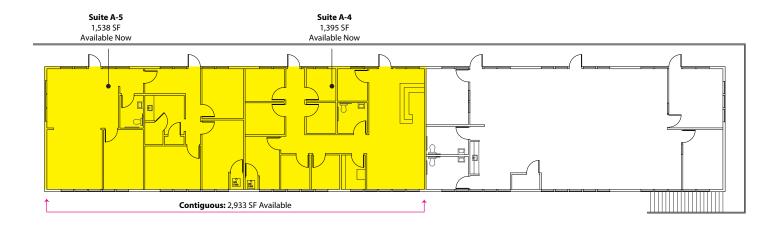

### **Building A - 2<sup>nd</sup> Floor**

| Suite      | Square Footage |
|------------|----------------|
| A-04       | 1,395 SF       |
| A-05       | 1,538 SF       |
| Contiguous | 2,933 SF       |

### Building A - 1<sup>st</sup> Floor