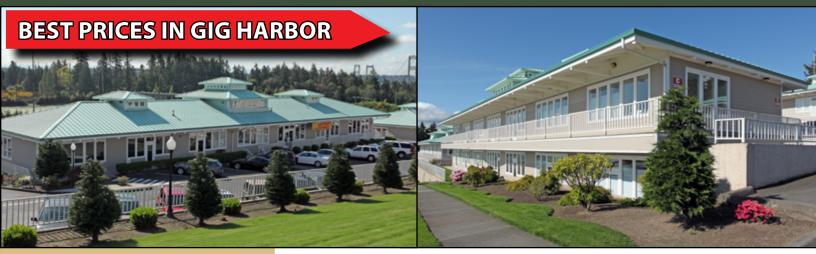

# New Ownership Presents: GATEWAY POINTE BUSINESS PARK

2601-2715 Jahn Avenue NW, Gig Harbor, WA 98335

IDEAL USES: Professional Office/Medical, Showroom, Wholesale Retail, Recreational, Winery/Brewery, Educational, Salon, Boutique

### **FEATURES:**

- Attractive Architectural Design & Business Park Atmosphere
- Great Visibility to 70,000+ Cars/Day on Hwy 16
- Quick Access to Tacoma Half Mile from Off-Ramp
- Buildings Include Heating & Air Conditioning
- Tall Ceilings with Sky Lights
- Extensive Window Line Provides Abundant Natural Light
- Buildings Available for Purchase:
  - Building C: \$1,771,000 (\$171/SF)
  - Building D: \$1,771,000 (\$171/SF)
  - Building E: \$1,879,000 (\$170/SF)
  - Building F: \$1,859,000 (\$179/SF)