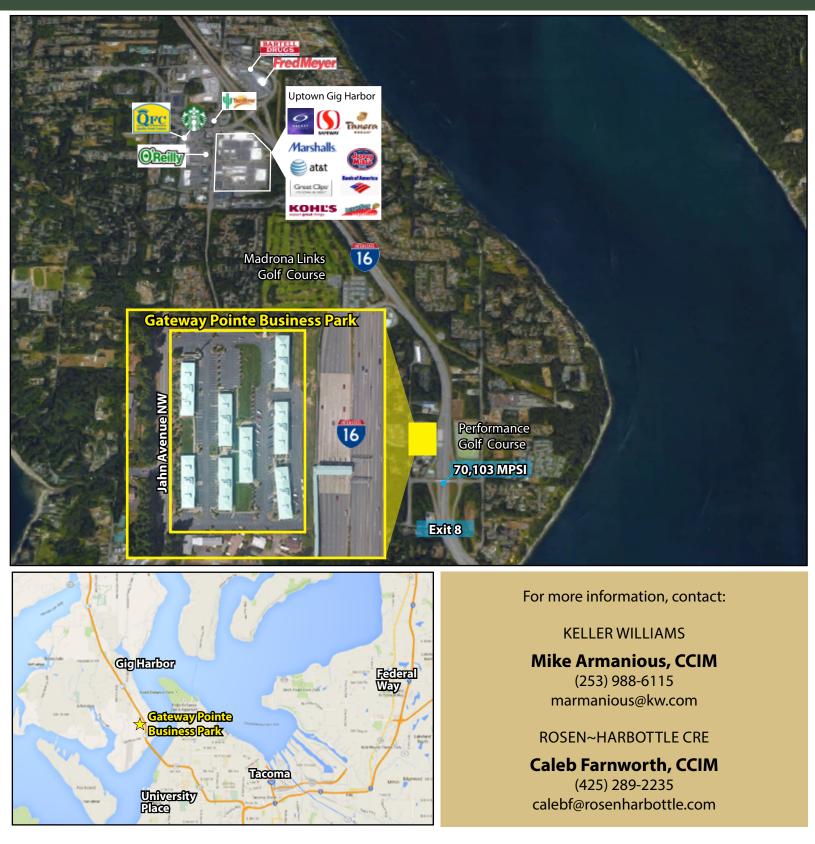

### **FEATURES:**

- Attractive Architectural Design & Business Park Atmosphere
- Great Visibility to 70,000+ Cars/Day on Hwy 16
- Quick Access to Tacoma Half Mile from Off-Ramp
- Buildings Include Heating & Air Conditioning
- Tall Ceilings with Sky Lights
- Extensive Window Line Provides Abundant Natural Light
- Buildings Available for Purchase:
  - Building C: \$1,771,000 (\$171/SF)
  - Building D: \$1,771,000 (\$171/SF)
  - Building E: \$1,879,000 (\$170/SF)
  - Building F: \$1,859,000 (\$179/SF)

For more information, contact:

**KELLER WILLIAMS** 

### **Mike Armanious, CCIM**

(253) 988-6115 marmanious@kw.com

### ROSEN~HARBOTTLE CRE

## Caleb Farnworth, CCIM

(425) 289-2235 calebf@rosenharbottle.com

2601-2715 Jahn Avenue NW, Gig Harbor, WA 98335

Availability

- Click on Suite Number to jump to Floor Plan -

| SUITE     | SQUARE FEET | CONTIGUOUS | <b>RENT/MO</b> | \$/SF   | AVAILABLE |
|-----------|-------------|------------|----------------|---------|-----------|
| A-04      | 1,395       | 2,933      | \$1,569        | \$13.50 | NOW       |
| A-05      | 1,538       | 2,933      | \$1,730        | \$13.50 | NOW       |
| A-12      | 729         |            | \$759          | \$12.50 | NOW       |
| C-01      | 2,229       |            | \$258          | \$13.50 | NOW       |
| C-04      | 1,391       | 3,690      | \$1,565        | \$13.50 | NOW       |
| C-07      | 767         | 3,690      | \$799          | \$12.50 | NOW       |
| C-10      | 2,853       |            | \$2,972        | \$12.50 | NOW       |
| D-01      | 2,948       | 8,088      | \$3,317        | \$13.50 | NOW       |
| D-07      | 2,279       | 8,088      | \$2,564        | \$13.50 | NOW       |
| D-10      | 2,861       | 8,088      | \$2,980        | \$12.50 | NOW       |
| E-01      | 1,544       | 3,822      | \$1,737        | \$13.50 | NOW       |
| E-07      | 1,514       | 3,822      | \$1,577        | \$12.50 | NOW       |
| E-08      | 764         | 3,822      | \$796          | \$12.50 | NOW       |
| F-04      | 1,362       |            | \$1,532        | \$13.50 | NOW       |
| F-10      | 1,756       |            | \$1,829        | \$12.50 | NOW       |
| H-04      | 2,940       |            | \$3,308        | \$13.50 | NOW       |
| Full Bldg | 10,380      |            | \$10,813       | \$12.50 | 60 DAYS   |