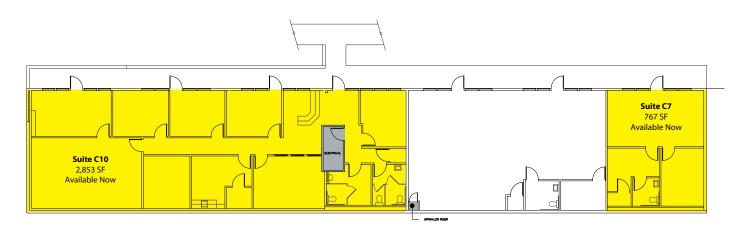

#### **Building C - 1<sup>st</sup> Floor**

| Suite | Square Footage |
|-------|----------------|
| C-07  | 767 SF         |
| C-10  | 2,853 SF       |

### **Building C - 2<sup>nd</sup> Floor**

| Suite      | Square Footage |
|------------|----------------|
| C-01       | 2,299 SF       |
| C-04       | 1,391 SF       |
| Contiguous | 3,690 SF       |