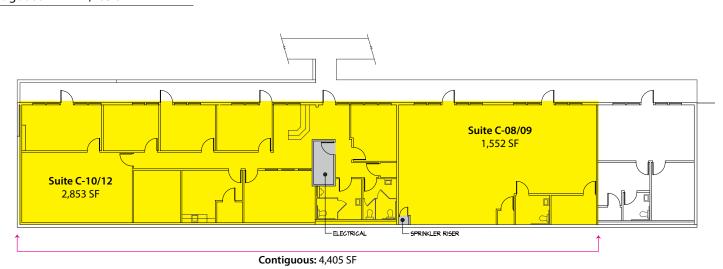

#### **Building C - 1<sup>st</sup> Floor**

| Suite      | Square Footage |
|------------|----------------|
| C-08/09    | 1,552 SF       |
| C-10/12    | 2,853 SF       |
| Contiguous | 4,405 SF       |