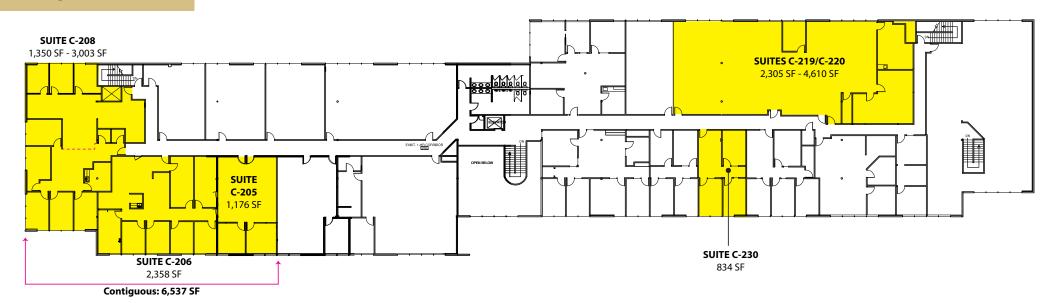

# **KENT BUSINESS CAMPUS** 841 N Central Avenue, Kent, WA 98032

**Building C - Second Floor** 

| Suite     | Square Feet         | Available |
|-----------|---------------------|-----------|
| C-205     | 1,176 SF - 6,537 SF | Now       |
| C-206     | 2,358 SF - 6,537 SF | 30 days   |
| C-208     | 1,350 SF - 6,537 SF | 30 days   |
| C-219/220 | 2,305 SF - 4,610 SF | 30 days   |
| C-230     | 834 SF              | Now       |