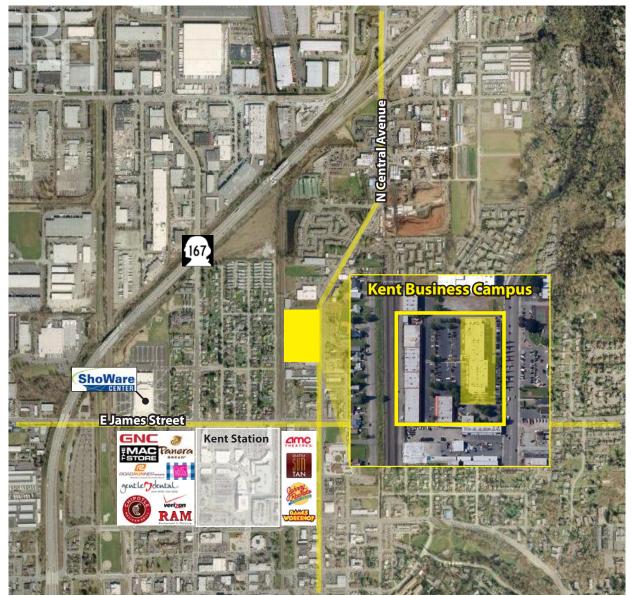

# **KENT BUSINESS CAMPUS**

841 N Central Avenue, Kent, WA 98032

Rosen~Harbottle Commercial Real Estate | P.O. Box 5003 Bellevue, WA 98009-5003 phone: (425) 454-3030 fax: (425) 454-6705 | www.rosenharbottle.com

## **FEATURES:**

- Frontage on N Central Avenue
- New Lobby Renovation & Exterior Paint Complete
- Quick Access to SR 167, SR 516 & Downtown Kent
- Three Blocks from Kent Station & Retail Amenities
- On-Site Amenities: Nail Salon & Teriyaki Restaurant
- Concrete, Steel & Glass Construction