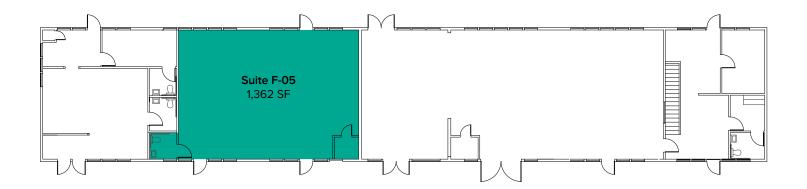

| Suite | Square Feet | Rate          | Notes                                                                           |
|-------|-------------|---------------|---------------------------------------------------------------------------------|
| F-05  | 1,362 SF    | \$2,100/Month | Second floor suite. Open area. Suite includes 1 restroom. <b>Available now.</b> |