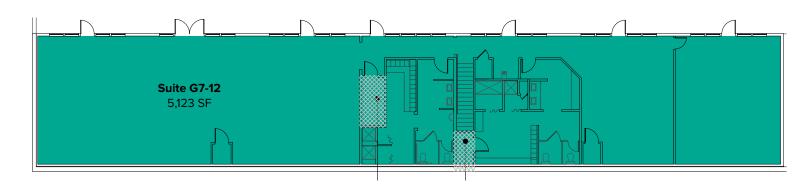

| Suite | Square Feet          | Rent          | Notes                                                                                                                                              |
|-------|----------------------|---------------|----------------------------------------------------------------------------------------------------------------------------------------------------|
| G7-12 | 5,123 SF - 10,391 SF | \$7,044/Month | Full building, former gym space. First floor includes open area, locker rooms, showers, restrooms, and a large private room. <b>Available now.</b> |