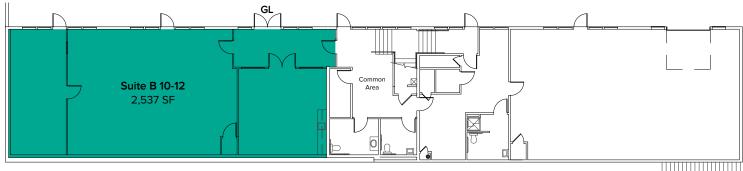

| Suite   | Square Feet | Rate          | Notes                                                                                        |
|---------|-------------|---------------|----------------------------------------------------------------------------------------------|
| B 10-12 | 2,537 SF    | \$3,488/Month | First floor suite includes break room, open work area, and GL loading. <b>Available Now.</b> |
|         |             | GL            |                                                                                              |