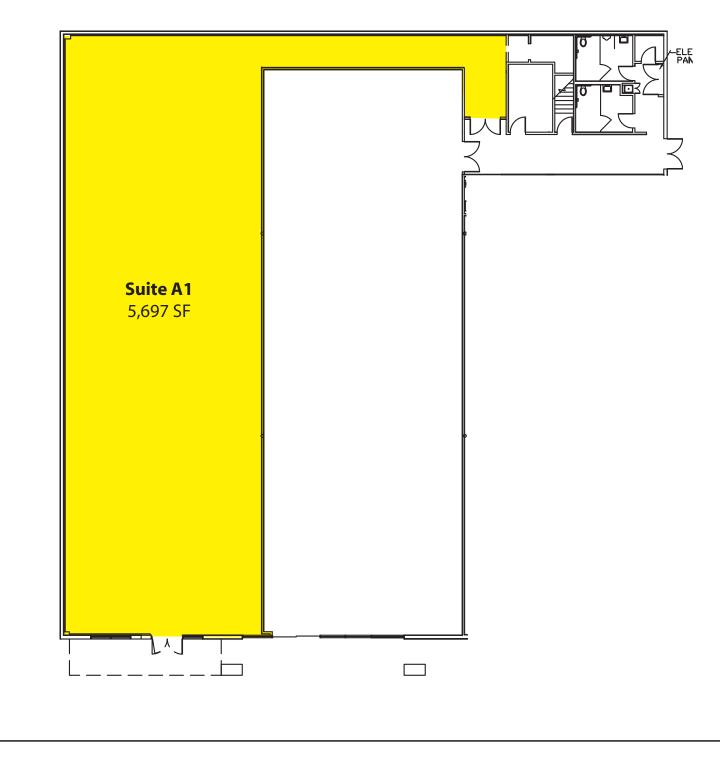

### High Visibility Retail on Evergreen Way 5,697 SF AVAILABLE \$16.00 / SF, NNN

**FEATURES:** 

- 5,697 SF Available with 30 Days Notice
  - Curren<mark>tly Occ</mark>upi<mark>ed by Q</mark>uality Rentals
- New High-Efficiency Lighting
- Best Signage on Evergreen Way
- Adjacent to Cascade Center
  Safeway, Big Lots & Ross Anchored
- 5.0 / 1,000 SF Parking Ratio