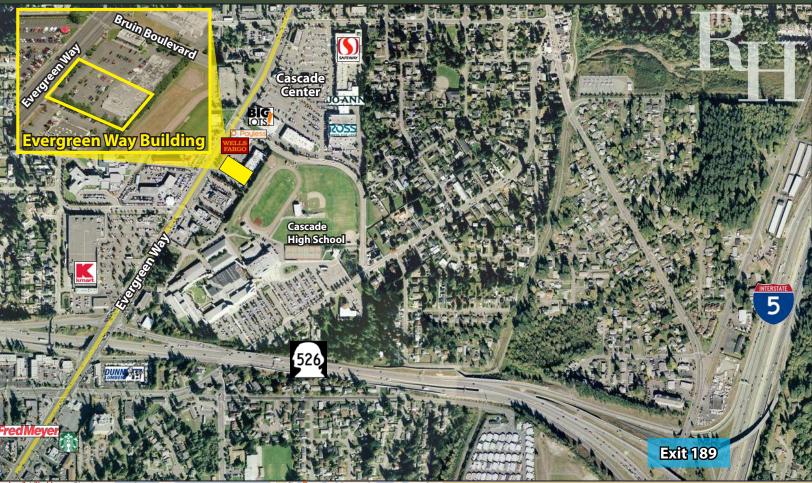

#### **Evergreen Way**

Rosen~Harbottle Commercial Real Estate | P.O. Box 5003 Bellevue, WA 98009-5003 phone: (425) 454-3030 fax: (425) 454-6705 | www.rosenharbottle.com

The information provided has been obtained from sources believed reliable. While we do not doubt its accuracy, we have not verified and make no guarantee, warranty or representation about it. It is your sole responsibility to independently confirm its accuracy and completeness.