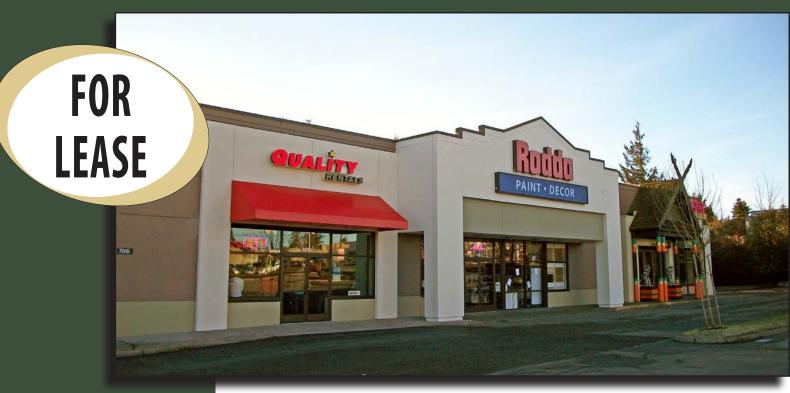

## **RODDA PAINT BUILDING**

7825 Evergreen Way, Everett, WA 98208

For more information, contact:

ROSEN~HARBOTTLE COMMERCIAL REAL ESTATE

Grant Rubenstein (425) 289-2220 grant@rosenharbottle.com

Mimi Rosen (425) 289-2217 mimi@rosenharbottle.com

### High Visibility Retail on Evergreen Way 5,697 SF AVAILABLE \$16.00 / SF, NNN

**FEATURES:** 

- 5,697 SF Available with 30 Days Notice
  - Curren<mark>tly Occ</mark>upi<mark>ed by Q</mark>uality Rentals
- New High-Efficiency Lighting
- Best Signage on Evergreen Way
- Adjacent to Cascade Center
  Safeway, Big Lots & Ross Anchored
- 5.0 / 1,000 SF Parking Ratio

## **RODDA PAINT BUILDING**

7825 Evergreen Way, Everett, WA 98208