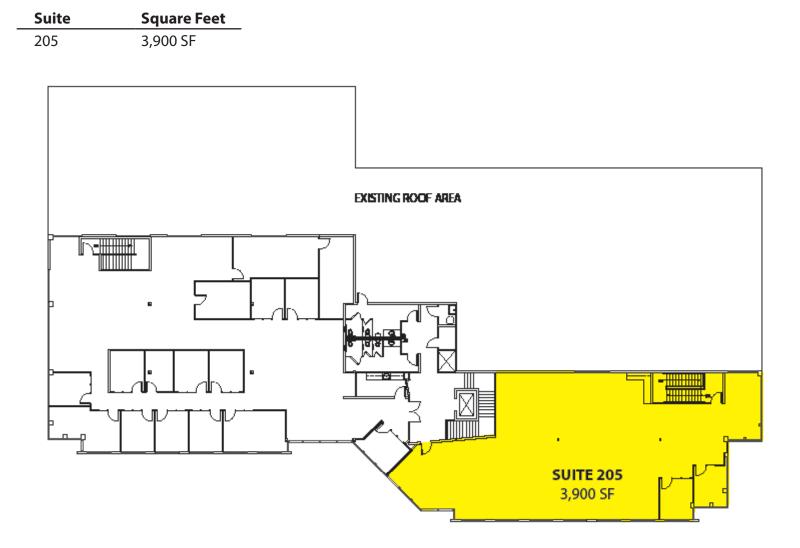

### **Second Floor**

For more information, contact:

### BUILDING SIGNAGE AVAILABLE 3,900 SF Available \$14.00/SF\*, NNN