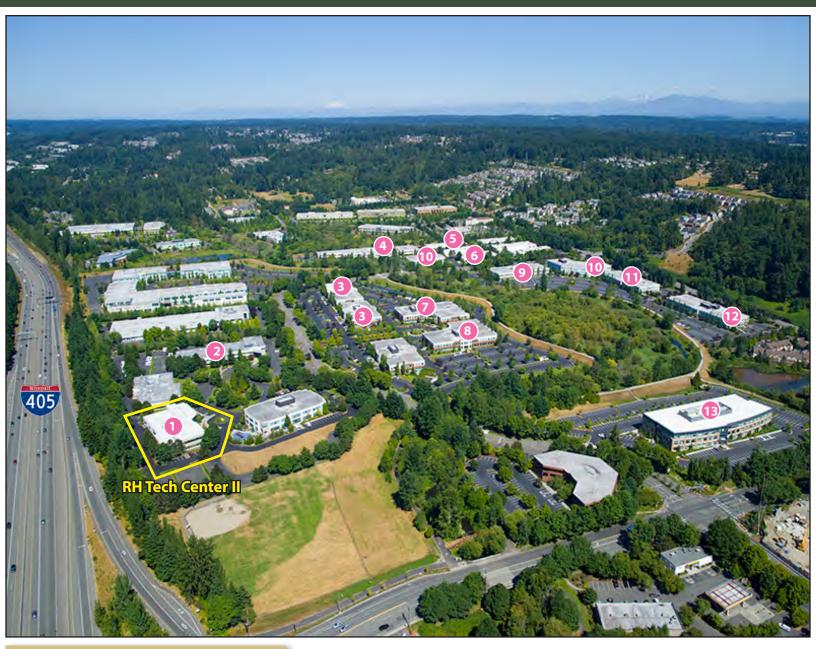

#### **Corporate Neighbors**

- 1. Tetra Tech
- 2. T-Mobile
- 3. Puget Sound Energy
- 4. Valeant Pharmaceuticals
- 5. General Dynamics
- 6. AMEC 7. Talentwise 8. State Farm 9. Google 10. AT&T

United Healthcare Services
Progressive, Banner Bank
Vertafore