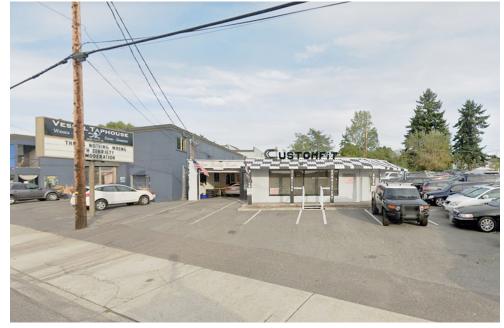

# HIGHWAY 99 WAREHOUSE

#### 15701 Highway 99 | Lynnwood, WA

#### Caleb Farnworth, CCIM

425.289.2235 calebf@rosenharbottle.com

#### **Jack Rosen**

425.289.2221 jack@rosenharbottle.com



PO Box 5003 Bellevue, WA 98009 - 5003



### WAREHOUSE FRONTAGE ON HIGHWAY 99

\$6,000/Month, NNN 5,215 SF (1,008 SF Office)

#### **FEATURES:**

- Retail Exposure and Signage
- Rare Warehouse Space Available
- Grade-Level Loading
- Quick Access I-5 & I-405
- 9' Clear Height
- Pneumatic Air
- · Parking in Front & Behind Building
- 30,000+ Cars per Day on Highway 99







### FLOOR PLAN

| Warehouse SF | Office SF | Rent               | Availability |
|--------------|-----------|--------------------|--------------|
| 4,207 SF     | 1,008 SF  | \$6,000/Month, NNN | Now          |



5,215 SF (1,008 SF ofc)



# **LOCATION MAP**