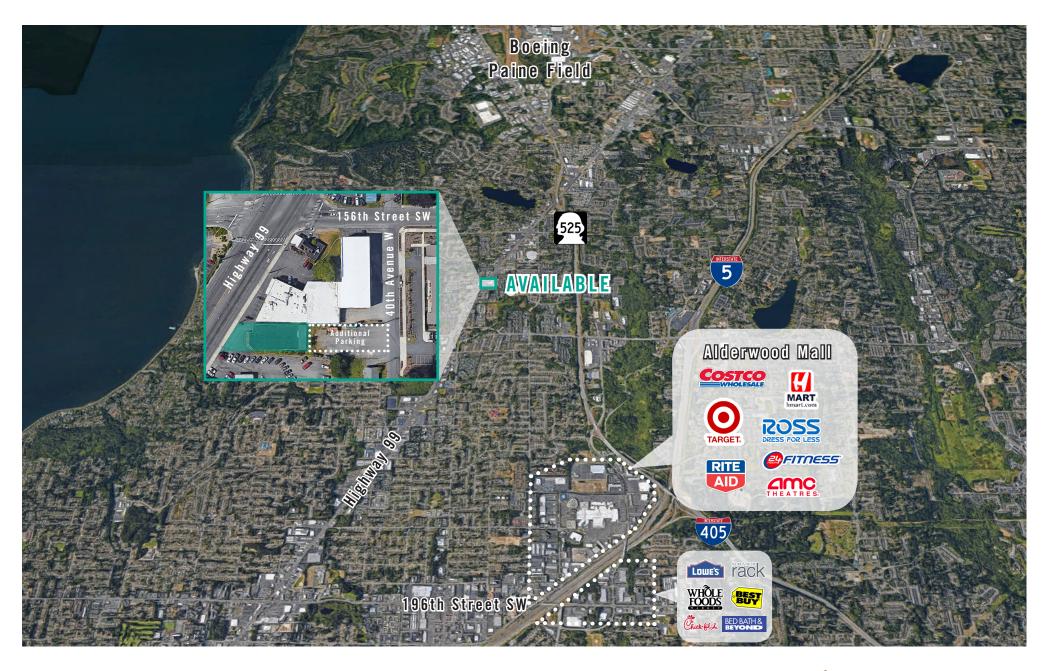

# 15701 Highway 99 | Lynnwood, WA

#### Caleb Farnworth, CCIM

425.289.2235 calebf@rosenharbottle.com

#### **Jack Rosen**

425.289.2221 jack@rosenharbottle.com



PO Box 5003 Bellevue, WA 98009 - 5003



### WAREHOUSE FRONTAGE ON HIGHWAY 99

\$6,000/Month, NNN 5,215 SF (1,008 SF Office)

#### **FEATURES:**

- Retail Exposure and Signage
- Rare Warehouse Space Available
- Grade-Level Loading
- Quick Access I-5 & I-405
- 9' Clear Height
- Pneumatic Air
- · Parking in Front & Behind Building
- 30,000+ Cars per Day on Highway 99







### FLOOR PLAN

| Warehouse SF | Office SF | Rent               | Availability |
|--------------|-----------|--------------------|--------------|
| 4,207 SF     | 1,008 SF  | \$6,000/Month, NNN | Now          |



5,215 SF (1,008 SF ofc)



# **LOCATION MAP**