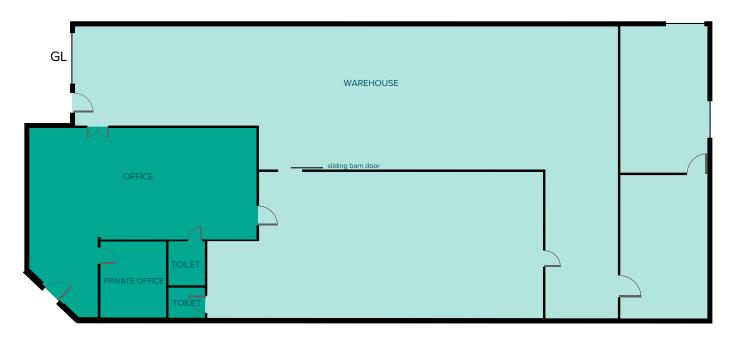

### FLOOR PLAN

| Warehouse SF | Office SF | Rent               | Availability |
|--------------|-----------|--------------------|--------------|
| 4,207 SF     | 1,008 SF  | \$6,000/Month, NNN | Now          |

5,215 SF (1,008 SF ofc)