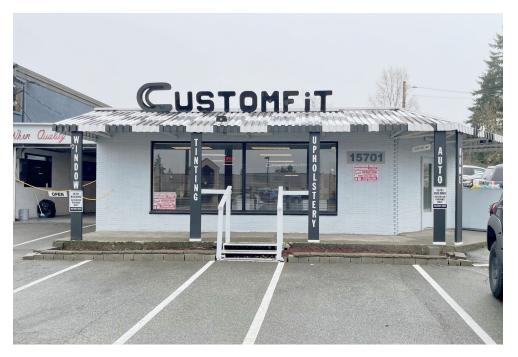

### WAREHOUSE FRONTAGE ON HIGHWAY 99

\$6,000/Month, NNN 5,215 SF (1,008 SF Office)

#### **FEATURES:**

- Retail Exposure and Signage
- Rare Warehouse Space Available
- Grade-Level Loading
- Quick Access I-5 & I-405
- 9' Clear Height
- Pneumatic Air
- · Parking in Front & Behind Building
- 30,000+ Cars per Day on Highway 99