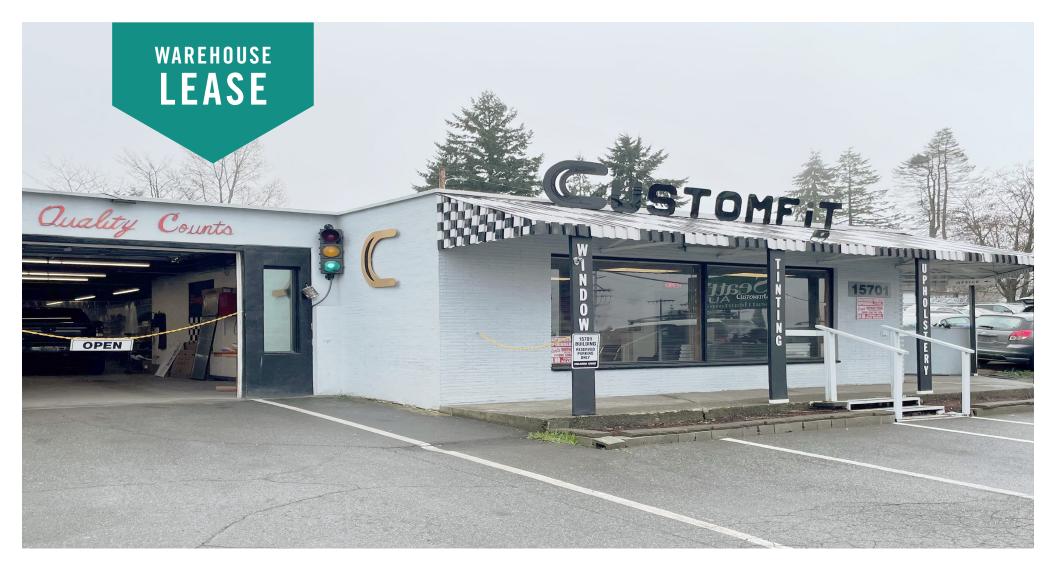

# HIGHWAY 99 WAREHOUSE

### WAREHOUSE FRONTAGE ON HIGHWAY 99

\$6,000/Month, NNN 5,215 SF (1,008 SF Office)

#### **FEATURES:**

- Retail Exposure and Signage
- Rare Warehouse Space Available
- Grade-Level Loading
- Quick Access I-5 & I-405
- 9' Clear Height
- Pneumatic Air
- · Parking in Front & Behind Building
- 30,000+ Cars per Day on Highway 99