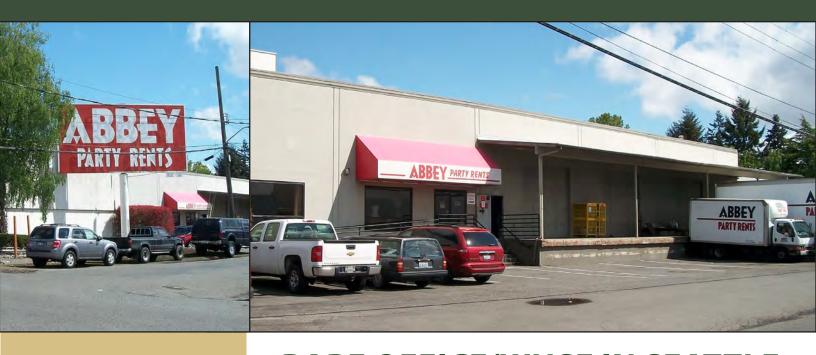

## **Stone Avenue Building**

1330-1334 N 131st Street, Seattle, WA 98133

For more information, contact:

### RARE OFFICE/WHSE IN SEATTLE 10,302 SF - 27,488 SF Available

\$1.30/ SF Office | \$0.70/SF Whse, NNN

#### **FEATURES:**

- 3 DH & 1 GL
- Covered Dock Area
- 2,703 SF Office / Open Showroom
- 20' Clear Height
- Quick Access to I-5 & 1 Block from Aurora Avenue
- Across the Street from Hobby Lobby & Petsmart
- Prominent Signage Available
- Under New Ownership