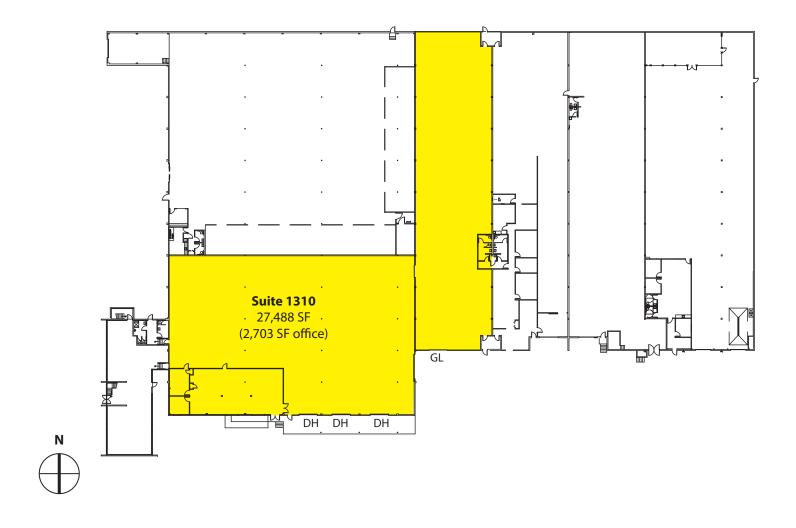

### RARE OFFICE/WHSE IN SEATTLE 10,302 SF - 27,488 SF Available

\$1.30/ SF Office | \$0.70/SF Whse, NNN

#### **FEATURES:**

- 3 DH & 1 GL
- Covered Dock Area
- 2,703 SF Office / Open Showroom
- 20' Clear Height
- Quick Access to I-5 & 1 Block from Aurora Avenue
- Across the Street from Hobby Lobby & Petsmart
- Prominent Signage Available
- Under New Ownership