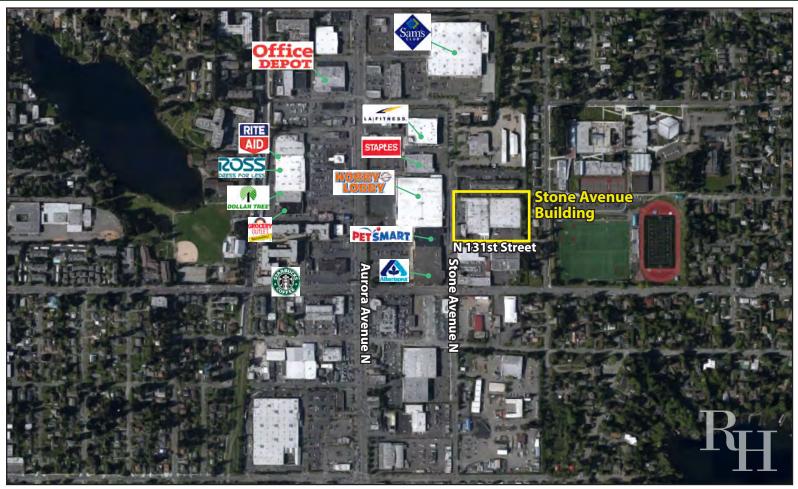

#### **FEATURES:**

- 3 DH & 1 GL
- Covered Dock Area
- 2,703 SF Office / Open Showroom
- 20' Clear Height
- Quick Access to I-5 & 1 Block from Aurora Avenue
- Across the Street from Hobby Lobby & Petsmart
- Prominent Signage Available
- Under New Ownership