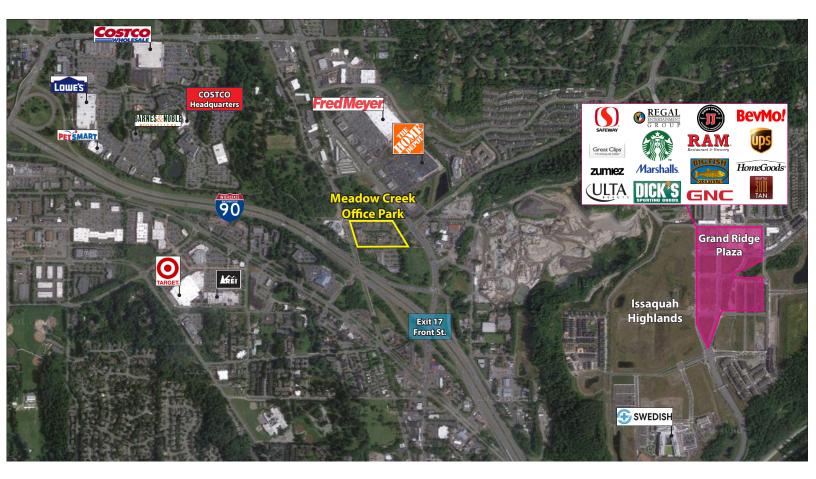

#### **FEATURES:**

- Minutes from Costco Headquarters
- Class A Finishes
- Amazing Location off I-90 at Front St./E Lake Sammamish Pkwy
- Nearby Amenities Include Retailers, Grocers, Restaurants, Hospital & Parks
- Private Balcony & Free Surface Parking
- Park-Like, Campus Setting

## MEADOW CREEK OFFICE PARK

22500-22619 SE 64<sup>th</sup> Place, Issaquah, WA 98027

For more information, contact:

ROSEN~HARBOTTLE COMMERCIAL REAL ESTATE

**Brian Stewart** 

(425) 289-2222 brians@rosenharbottle.com