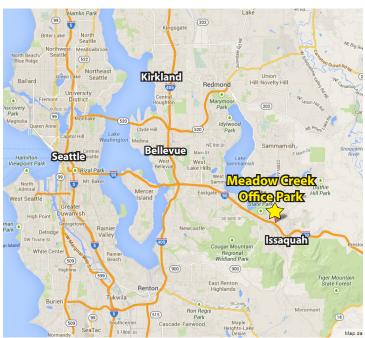

#### **FEATURES:**

- Minutes from Costco Headquarters
- Class A Finishes
- Amazing Location off I-90 at Front St./E Lake Sammamish Pkwy
- Nearby Amenities Include Retailers, Grocers, Restaurants, Hospital & Parks
- Private Balcony & Free Surface Parking
- Park-Like, Campus Setting