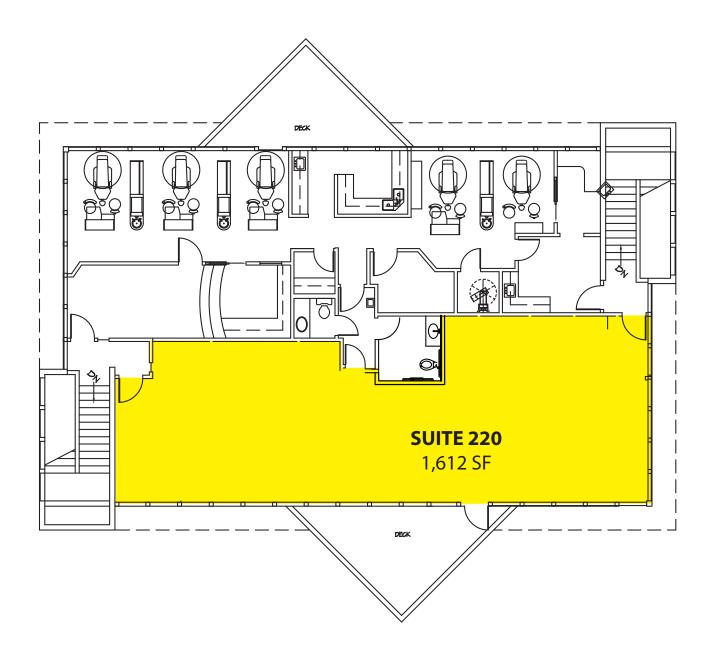

### **MEADOW CREEK OFFICE PARK**

22500-22619 SE 64<sup>th</sup> Place, Issaquah, WA 98027

#### **Building B - Second Floor**

**SUITE SF** Suite 220 1,612 SF

Notes: Brand new lighting, ceiling grid, carpet & paint throughout.

Rosen~Harbottle Commercial Real Estate | P.O. Box 5003 Bellevue, WA 98009-5003 phone: (425) 454-3030 fax: (425) 454-6705 | www.rosenharbottle.com