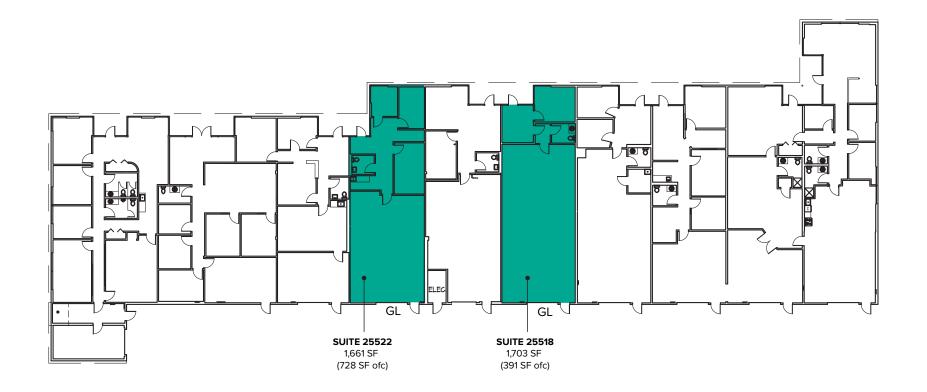

# **BUILDING B FLOOR PLAN**

| Suite | Square Feet           | Rent               | Notes                                                                                                                                |
|-------|-----------------------|--------------------|--------------------------------------------------------------------------------------------------------------------------------------|
| 25518 | 1,703 SF (391 SF ofc) | \$1,714/Month, NNN | Office/warehouse with 1 PO, 1 restroom, and 1 GL roll-up door. <b>Available with 30 days'</b> notice.                                |
| 25522 | 1,661 SF (728 SF ofc) | \$1,984/Month, NNN | Office/warehouse with 3 POs, 1 restroom, break area with kitchenette, and 1 GL roll-up door. <b>Available with 30 days' notice</b> . |