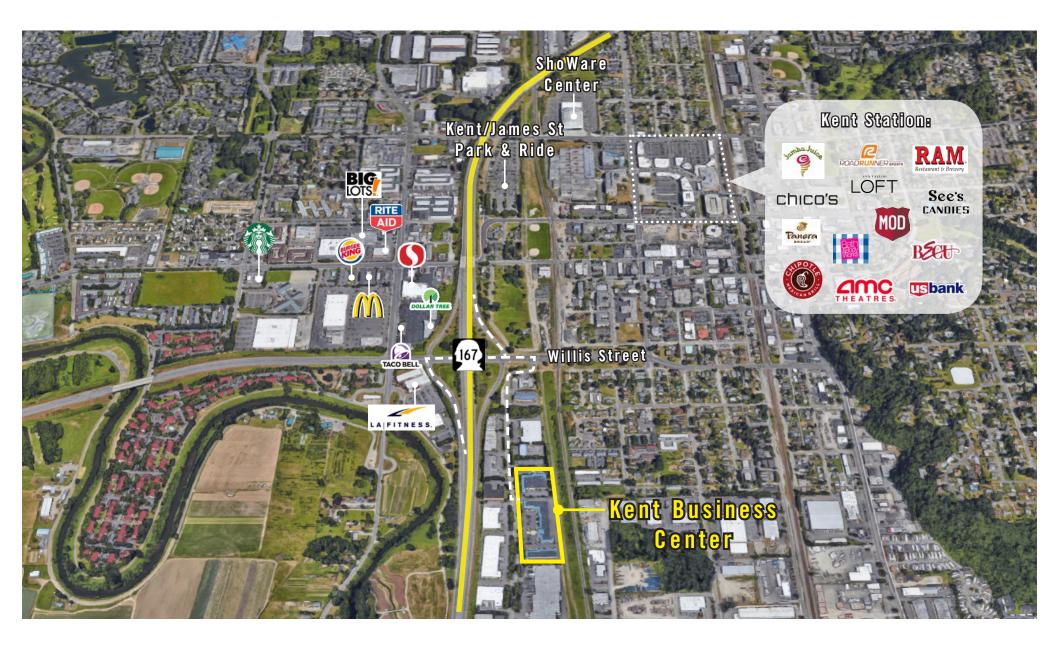

G B FLOOR PLAN**

| Suite | Square Feet           | Rent               | Notes                                                                                                                                |
|-------|-----------------------|--------------------|--------------------------------------------------------------------------------------------------------------------------------------|
| 25518 | 1,703 SF (391 SF ofc) | \$1,714/Month, NNN | Office/warehouse with 1 PO, 1 restroom, and 1 GL roll-up door. <b>Available with 30 days'</b> notice.                                |
| 25522 | 1,661 SF (728 SF ofc) | \$1,984/Month, NNN | Office/warehouse with 3 POs, 1 restroom, break area with kitchenette, and 1 GL roll-up door. <b>Available with 30 days' notice</b> . |





## LOCATION MAP