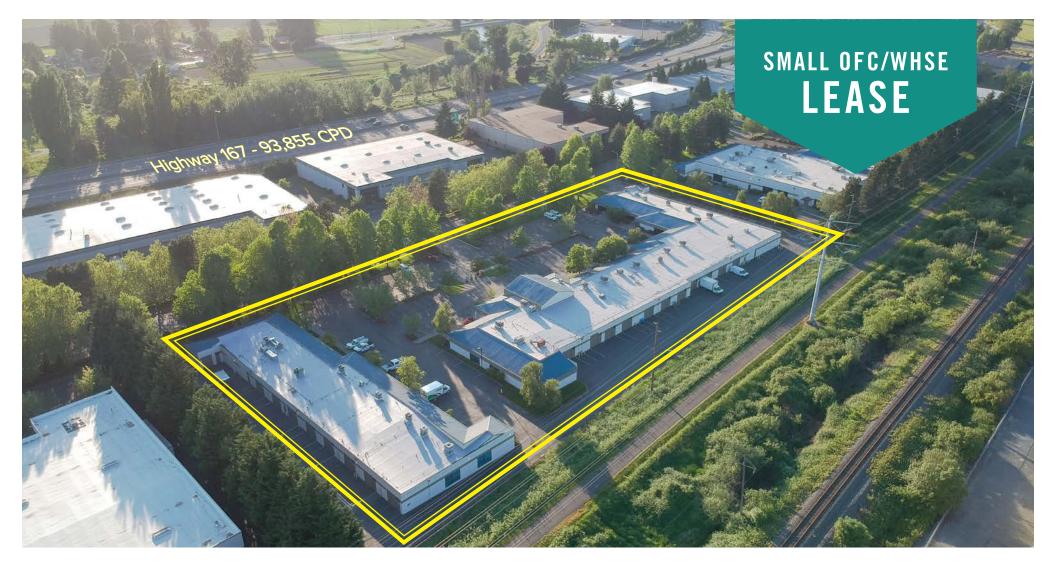

## KENT BUSINESS CENTER, BUILDING A & B

### 25316 - 25530 74th Avenue S | Kent, WA

### HIGH-IMAGE OFFICE/FLEX & COMMERCIAL KITCHEN

### 1,661 SF - 2,398 SF Available

#### LOCATION FEATURES:

- Varying Suite Sizes Ready to Lease
- Grade-Level Loading Doors
- Direct Entry to Suites
- Quick Access to State Route 167, SR 516 & Downtown
- Close-by Kent Station, Retail and Restaurant Amenities