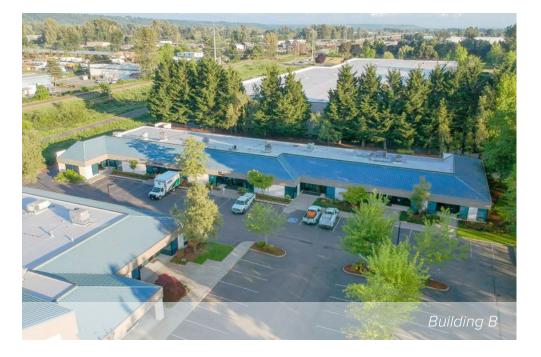

# **BUILDING B FLOOR PLAN**

| Suite | Square Feet           | Rent               | Notes                                                                                                                                |
|-------|-----------------------|--------------------|--------------------------------------------------------------------------------------------------------------------------------------|
| 25518 | 1,703 SF (391 SF ofc) | \$1,714/Month, NNN | Office/warehouse with 1 PO, 1 restroom, and 1 GL roll-up door. <b>Available with 30 days'</b> notice.                                |
| 25522 | 1,661 SF (728 SF ofc) | \$1,984/Month, NNN | Office/warehouse with 3 POs, 1 restroom, break area with kitchenette, and 1 GL roll-up door. <b>Available with 30 days' notice</b> . |