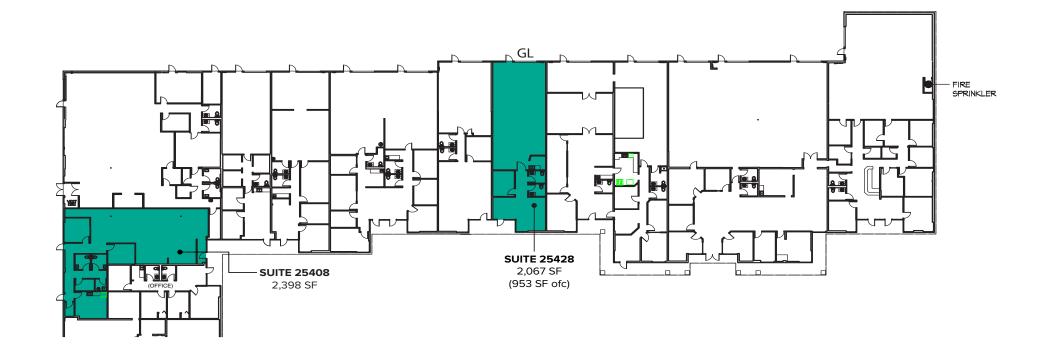

# **BUILDING A FLOOR PLAN**

| Suite | Square Feet           | Rate               | Notes                                                                                                                                                                                    |
|-------|-----------------------|--------------------|------------------------------------------------------------------------------------------------------------------------------------------------------------------------------------------|
| 25408 | 2,398 SF              | \$3,200/Month, NNN | Open office space with 3 entrance doors, 2 POs, 2 restrooms, and kitchenette. <b>Available now</b> .                                                                                     |
| 25428 | 2,067 SF (953 SF ofc) | \$3,101/Month, NNN | Former commercial kitchen space with 1 PO, 2 restrooms, kitchenette, and 1 GL roll-up door. Warehouse area includes HVAC, floor drain and ducting for commercial hood.<br>Available now. |