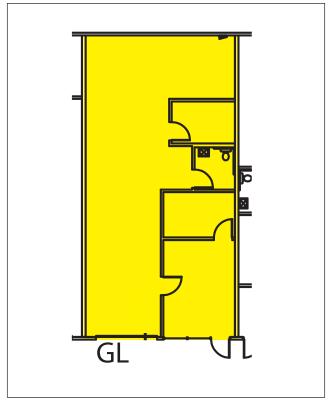

### Warehouse/Flex Space

| Suite | Total SF | Ofc SF | Rent /<br>Month | NNNs  | Total /<br>Month |
|-------|----------|--------|-----------------|-------|------------------|
| I     | 1,260 SF | 444 SF | \$1,234         | \$454 | \$1,688          |