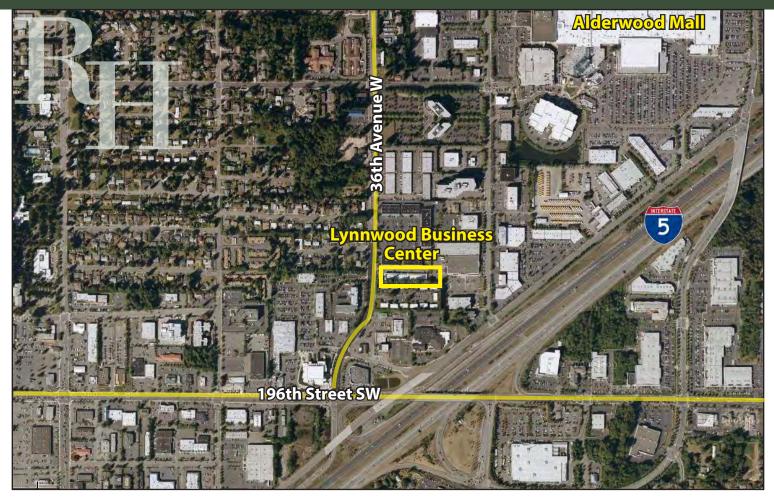

## LYNNWOOD BUSINESS CENTER

19231 36th Avenue W, Lynnwood, WA 98036

#### **FEATURES:**

- Available January 1, 2017
- 1 GL Door
- 2 POs, Reception, Restroom & Clearspan Whse Area
- Immediate Access to I-5, I-405 & Hwy 99
- Near Convention Center & Alderwood Mall Amenities

#### LYNNWOOD BUSINESS CENTER

19231 36th Avenue W, Lynnwood, WA 98036

Suite I: 1,260 SF (444 SF ofc)

Rosen~Harbottle Commercial Real Estate | P.O. Box 5003 Bellevue, WA 98009-5003 phone: (425) 454-3030 fax: (425) 454-6705 | www.rosenharbottle.com