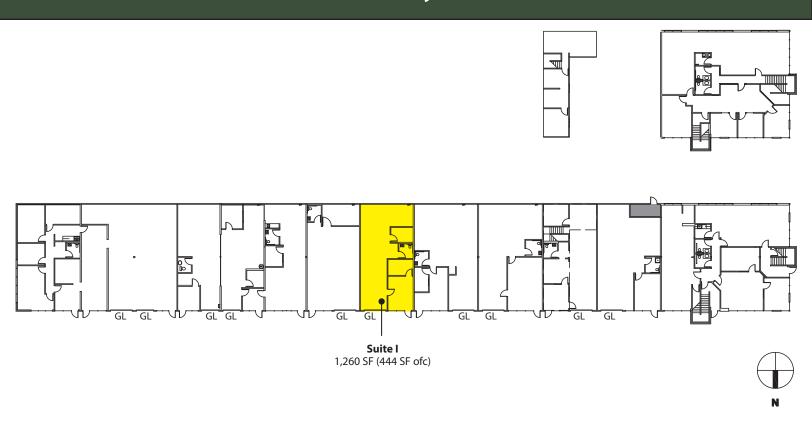

#### LYNNWOOD BUSINESS CENTER

19231 36th Avenue W, Lynnwood, WA 98036

Suite I: 1,260 SF (444 SF ofc)

Rosen~Harbottle Commercial Real Estate | P.O. Box 5003 Bellevue, WA 98009-5003 phone: (425) 454-3030 fax: (425) 454-6705 | www.rosenharbottle.com

### Warehouse/Flex Space

| Suite | Total SF | Ofc SF | Rent /<br>Month | NNNs  | Total /<br>Month |
|-------|----------|--------|-----------------|-------|------------------|
| I     | 1,260 SF | 444 SF | \$1,234         | \$454 | \$1,688          |