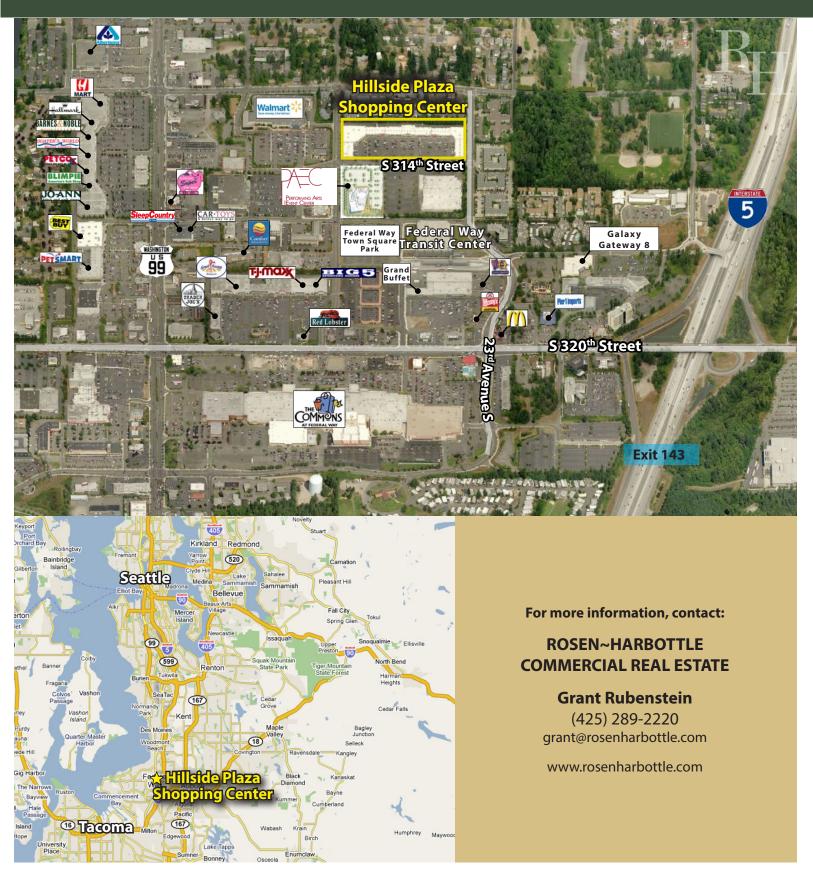

#### **FEATURES:**

- Available Space Can Accommodate Any Size Requirements
- Blocks Away from The Commons, I-5, Hwy 99 & Transit Center
- Directly Adjacent to Performing Arts & Events Center
  - Opening Summer 2017
- Great Tenant Mix: Gene Juarez, CSL Plasma, Cortiva Institute, AAA, Nail Salon & Beauty Salon
- Densely Populated Surrounding Neighborhoods