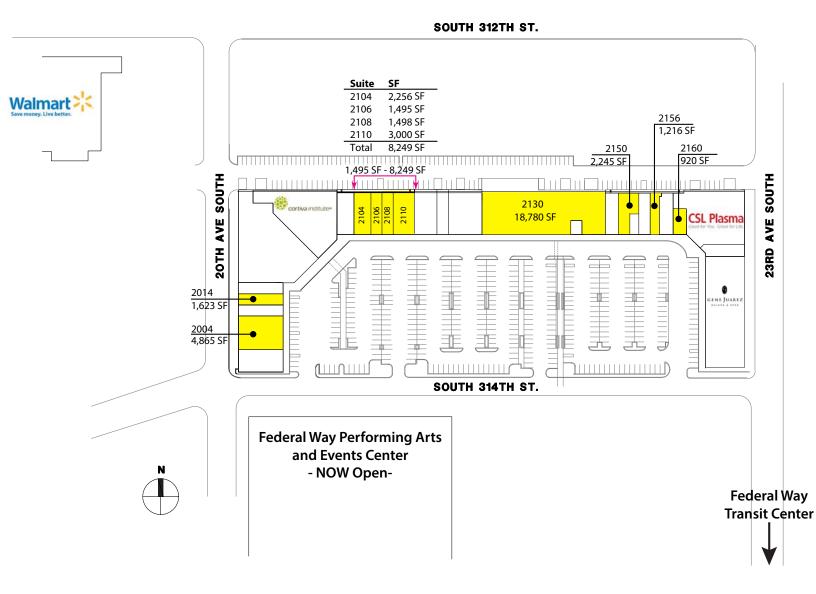

# **FLEXIBLE SPACE CONFIGURATIONS!** 920 SF - 18,780 SF Available \$18.50/SF, NNN

#### **FEATURES:**

- Available Space Can Accommodate Any Size Requirements
- Blocks Away from The Commons, I-5, Hwy 99 & Transit Center
- Directly Adjacent to Performing Arts & Events Center
  - Opening Summer 2017
- Great Tenant Mix: Gene Juarez, CSL Plasma, Cortiva Institute, AAA, Nail Salon & Beauty Salon
- Densely Populated Surrounding Neighborhoods

Rosen~Harbottle Commercial Real Estate | P.O. Box 5003 Bellevue, WA 98009-5003 phone: (425) 454-3030 fax: (425) 454-6705 | www.rosenharbottle.com

2000 - 2222 S 314<sup>th</sup> Street, Federal Way, WA 98003