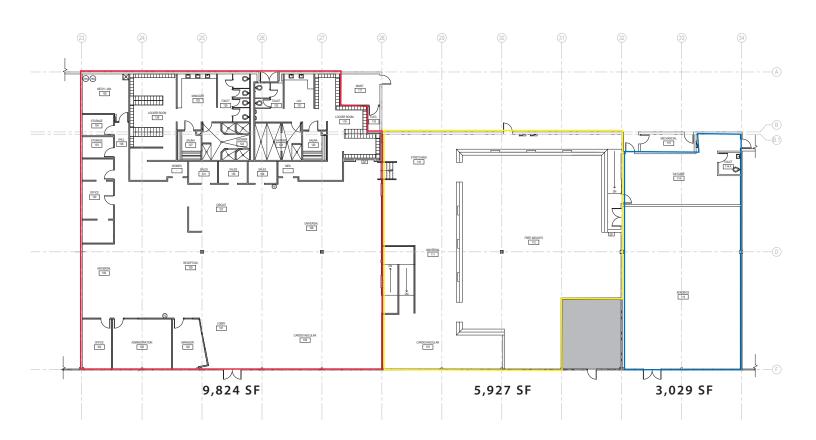

#### 24 Hour Fitness Space

#### **FEATURES:**

- 18,780 SF (divisible)
- Private Offices
- Women's and Men's Locker Rooms
  - Includes Showers and Sauna
- Daycare
- Aerobics Room

Rosen~Harbottle Commercial Real Estate | P.O. Box 5003 Bellevue, WA 98009-5003 phone: (425) 454-3030 fax: (425) 454-6705 | www.rosenharbottle.com