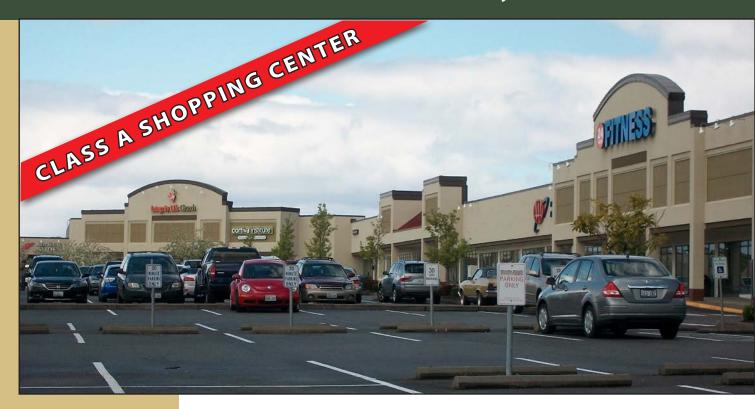

2000 - 2222 S 314th Street, Federal Way, WA 98003

# **FLEXIBLE SPACE CONFIGURATIONS!** 920 SF - 18,780 SF Available \$18.50/SF, NNN

#### **FEATURES:**

- Available Space Can Accommodate Any Size Requirements
- Blocks Away from The Commons, I-5, Hwy 99 & Transit Center
- Directly Adjacent to Performing Arts & Events Center
  - Opening Summer 2017
- Great Tenant Mix: Gene Juarez, CSL Plasma, Cortiva Institute, AAA, Nail Salon & Beauty Salon
- Densely Populated Surrounding Neighborhoods