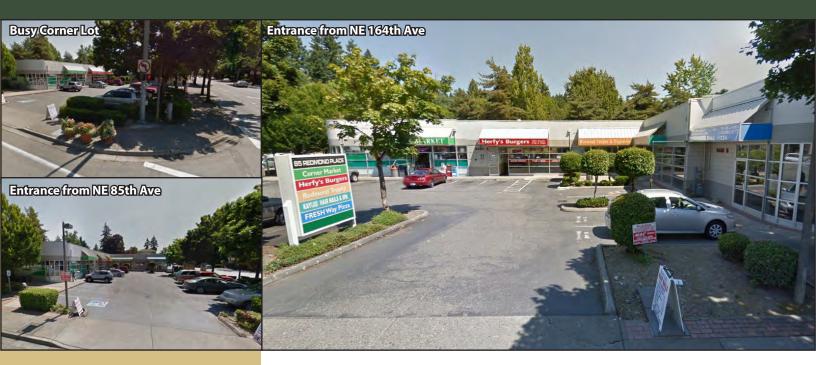

### **SHOPPING CENTER ON BUSY CORNER**

| Suite | Size     | Rate (NNN) | Available |
|-------|----------|------------|-----------|
| F     | 1,227 SF | \$24.00/SF | Now       |
| D     | 1,156 SF | \$14.00/SF | Now       |

#### **FEATURES:**

- Corner Lot with Excellent Visibility
- Rare Downtown Redmond Location
- Floor to Ceiling Windows | Abundant Natural Light
- Monument & Building Signage Available
- Ouick Access to Redmond Town Center & SR 520
- Surrounded by Densely Populated Neighborhoods