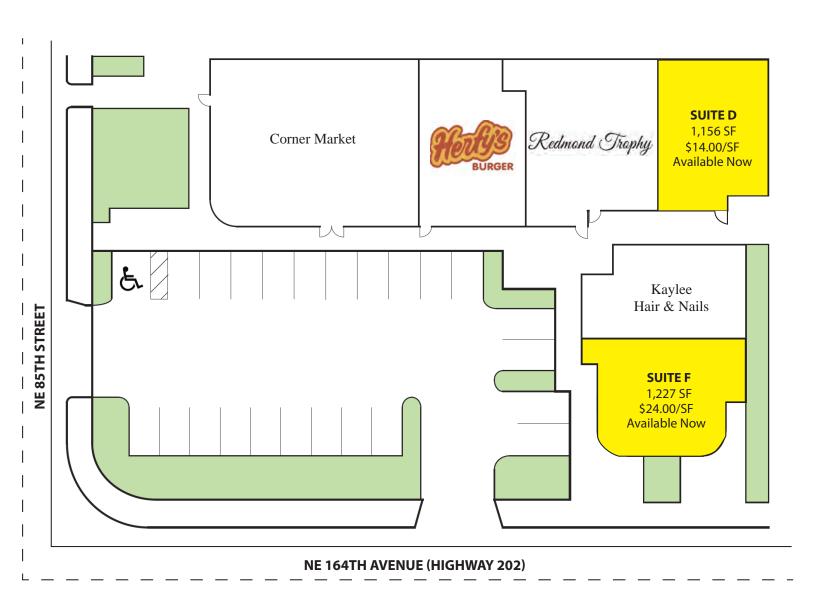

### **SHOPPING CENTER ON BUSY CORNER**

| Suite | Size     | Rate (NNN) | Available |
|-------|----------|------------|-----------|
| F     | 1,227 SF | \$24.00/SF | Now       |
| D     | 1,156 SF | \$14.00/SF | Now       |

### **SITE PLAN**