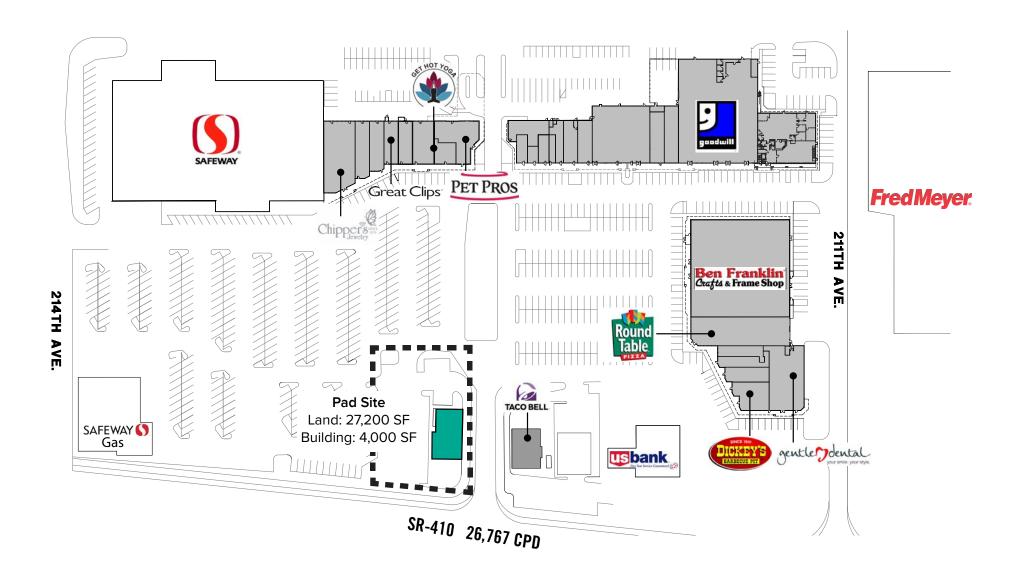

## PAD SITE WITH DRIVE-THRU

# IMMEDIATE FRONTAGE ON STATE-ROUTE 410

Building: 4,000 SF (Land: 27,200 SF)

#### PROPERTY FEATURES:

- Anchor Retailers include Safeway, Goodwill, Ben Franklin,
  Taco Bell, US Bank, and Dickey's
- Neighboring Retailers: Costco, Walmart, Fred Meyer, and Target
- Easy Ingress/Egress
- Abundant Parking
- Close Proximity to the New and Growing Tehaleh Residential Development

## SITE PLAN