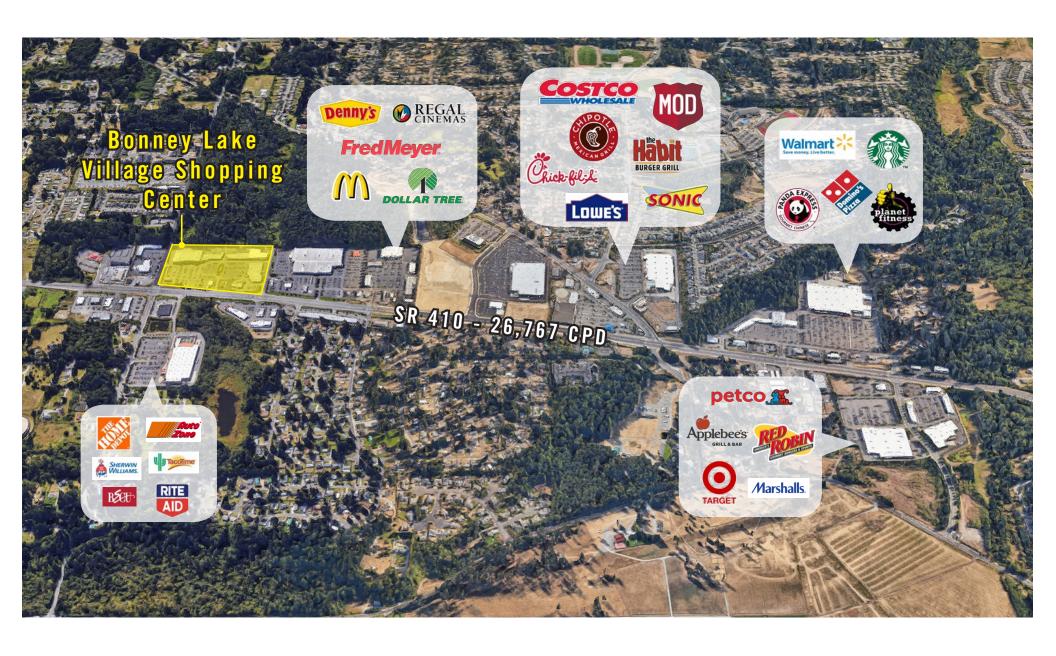

#### PROPERTY FEATURES:

- Anchor Retailers include Safeway, Goodwill, Ben Franklin,
  Taco Bell, US Bank, and Dickey's
- Neighboring Retailers: Costco, Walmart, Fred Meyer, and Target
- Easy Ingress/Egress
- Abundant Parking
- Close Proximity to the New and Growing Tehaleh Residential Development

# **LOCATION MAP**