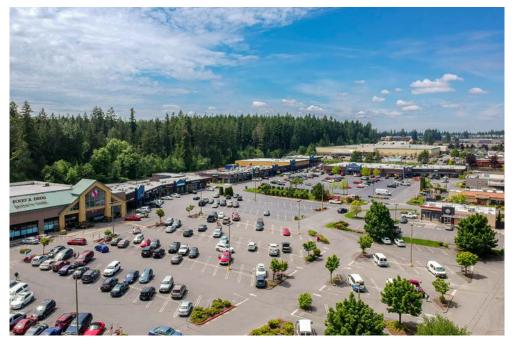

# BONNEY LAKE VILLAGE SHOPPING CENTER

21107 - 21291 State Route 410 E | Bonney Lake, WA

#### PROPERTY FEATURES:

- Anchor Retailers include Safeway, Goodwill, Ben Franklin,
  Taco Bell, US Bank, and Dickey's
- Neighboring Retailers: Costco, Walmart, Fred Meyer, and Target
- Easy Ingress/Egress
- Abundant Parking
- Close Proximity to the New and Growing Tehaleh Residential Development