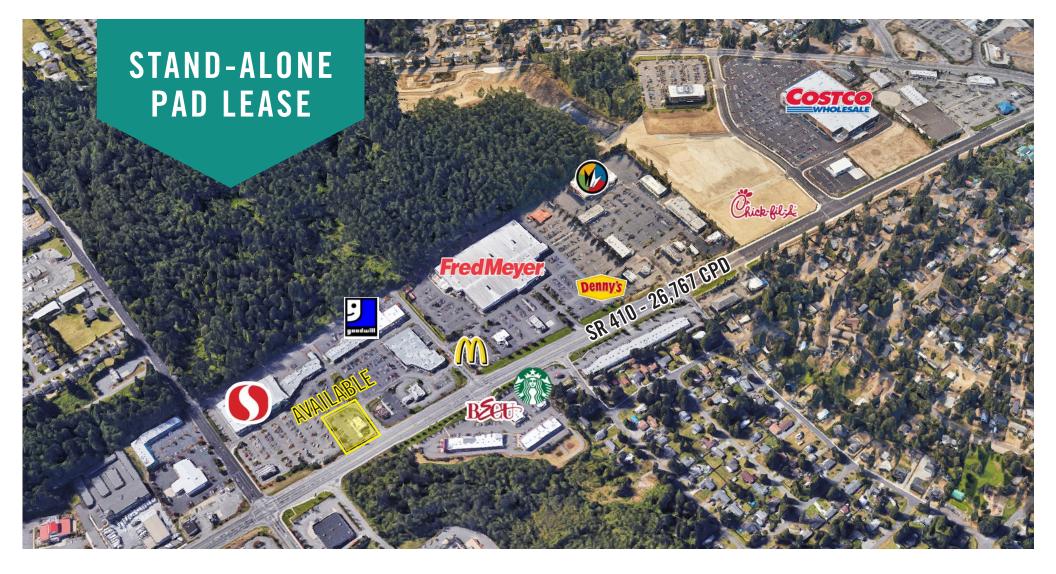

# **LOCATION MAP**

#### PROPERTY FEATURES:

- Anchor Retailers include Safeway, Goodwill, Ben Franklin,
  Taco Bell, US Bank, and Dickey's
- Neighboring Retailers: Costco, Walmart, Fred Meyer, and Target
- Easy Ingress/Egress
- Abundant Parking
- Close Proximity to the New and Growing Tehaleh Residential Development