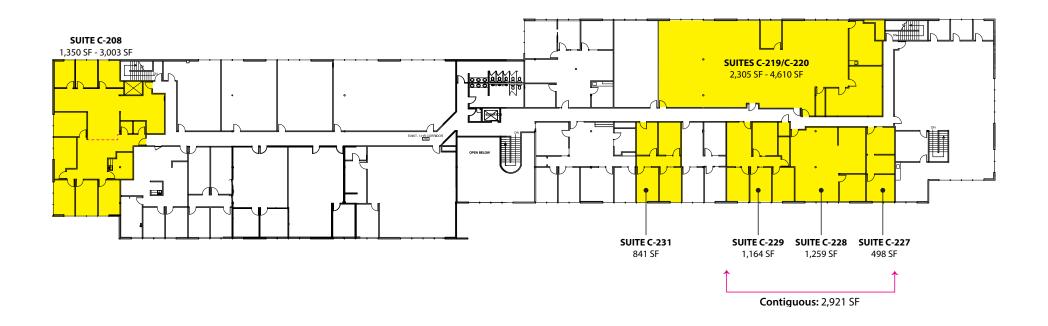

## **Building C - Second Floor**

# **CLASS A OFFICE**

498 SF - 4,610 SF Available

\$24.00/SF, Full Service