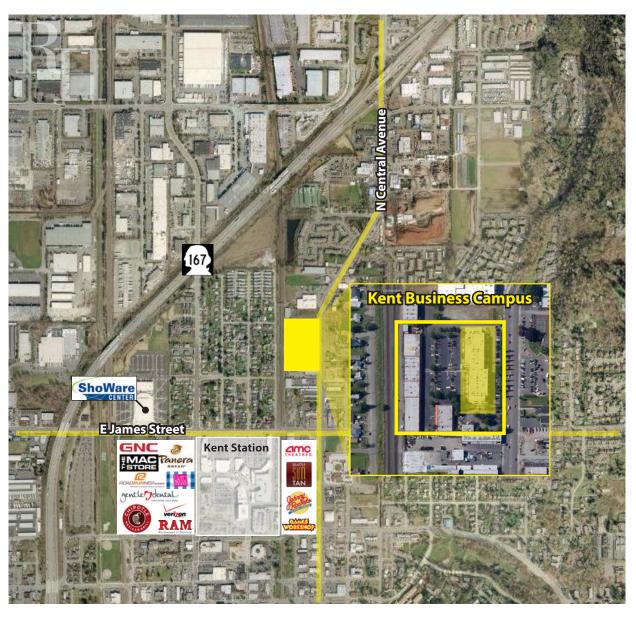

#### **FEATURES:**

- Frontage on N Central Avenue
- New Lobby Renovation & Exterior Paint Complete
- Quick Access to SR 167, SR 516 & Downtown Kent
- Three Blocks from Kent Station & Retail Amenities
- On-Site Amenities: Nail Salon & Teriyaki Restaurant
- · Concrete, Steel & Glass Construction