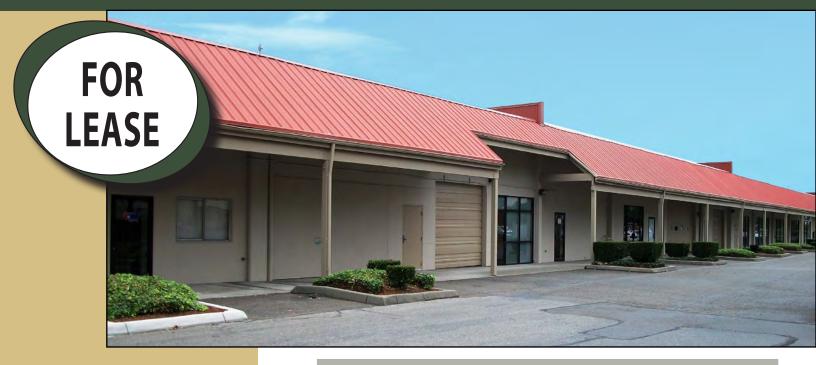

# **Kent Business Campus**

835 N Central Avenue, Kent, WA 98032

| Suite      | Total SF | Office SF | Rent/<br>Month | NNN     | Total/<br>Month |
|------------|----------|-----------|----------------|---------|-----------------|
| D-113      | 3,062 SF | 3,062 SF  | \$3,674        | \$612   | \$4,286         |
| D-118      | 1,203 SF | 170 SF    | \$721          | \$241   | \$962           |
| D-135      | 9,448 SF | 1,515 SF  | \$5,785        | \$1,890 | \$7,675         |
| Yard Space | 5,000 SF | -         | \$500          | -       | \$500           |