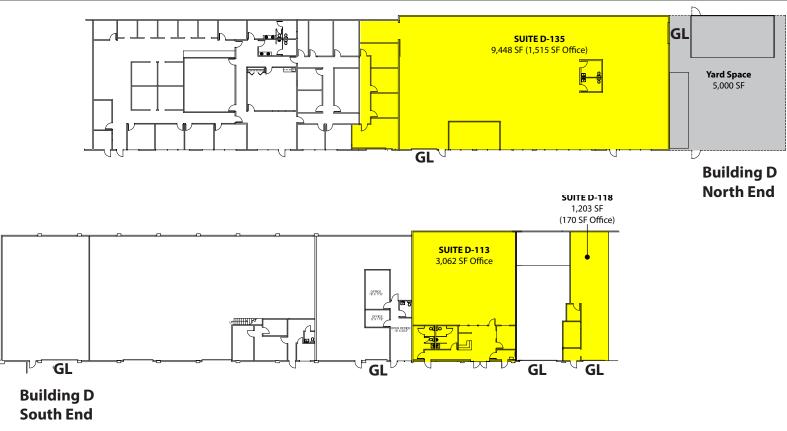

# **Kent Business Campus**

835 N Central Avenue, Kent, WA 98032

| Suite      | Total SF | Office SF | Rent/<br>Month | NNN     | Total/<br>Month |
|------------|----------|-----------|----------------|---------|-----------------|
| D-113      | 3,062 SF | 3,062 SF  | \$3,674        | \$612   | \$4,286         |
| D-118      | 1,203 SF | 170 SF    | \$721          | \$241   | \$962           |
| D-135      | 9,448 SF | 1,515 SF  | \$5,785        | \$1,890 | \$7,675         |
| Yard Space | 5,000 SF | -         | \$500          | -       | \$500           |