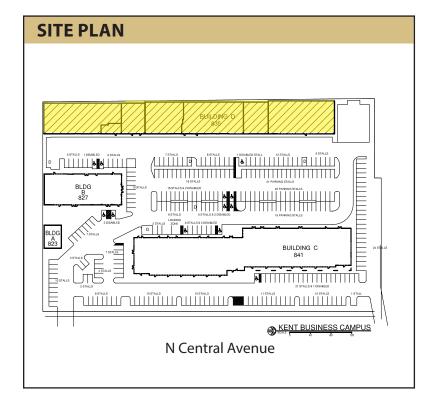

# **Kent Business Campus**

835 N Central Avenue, Kent, WA 98032

| Suite      | Total SF | Office SF | Rent/<br>Month | NNN     | Total/<br>Month |
|------------|----------|-----------|----------------|---------|-----------------|
| D-113      | 3,062 SF | 3,062 SF  | \$3,674        | \$612   | \$4,286         |
| D-118      | 1,203 SF | 170 SF    | \$721          | \$241   | \$962           |
| D-135      | 9,448 SF | 1,515 SF  | \$5,785        | \$1,890 | \$7,675         |
| Yard Space | 5,000 SF | -         | \$500          | -       | \$500           |