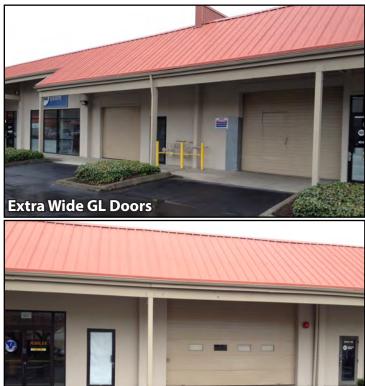

### **FEATURES:**

- \$0.50/SF Shell | \$0.70/SF Office
- 1,552 SF -9,448 SF Available
- Ideal for Flex Space, Warehouse, Distribution Manufacturing
- Suite D-113 Great for Dance / Martial Arts / Yoga, etc.
- Grade Level Roll-Up Doors (Extra Wide: 10' 18')
- 16' 18' Ceiling Height
- 1,200 Amps | 3-Phase | 4 Wire

# **Kent Business Campus**

835 N Central Avenue, Kent, WA 98032

Extra Wide GL Doors

Rosen~Harbottle Commercial Real Estate | P.O. Box 5003 Bellevue, WA 98009-5003 phone: (425) 454-3030 fax: (425) 454-6705 | www.rosenharbottle.com