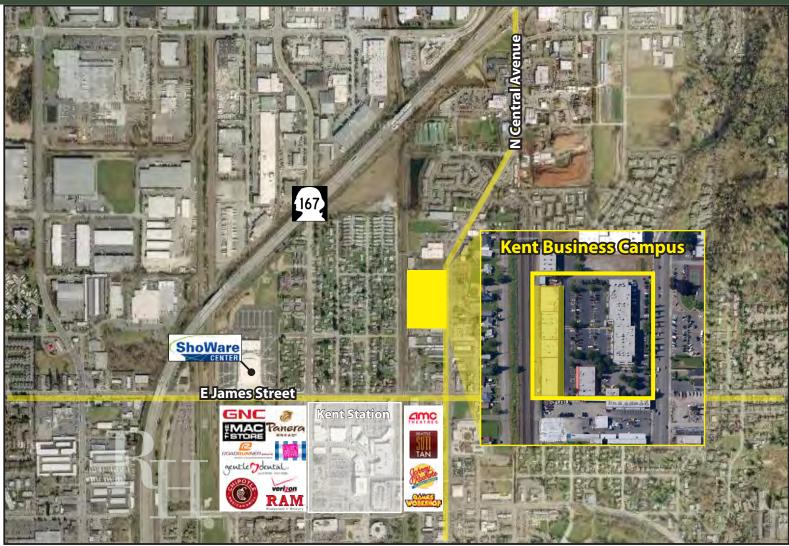

# **Kent Business Campus**

835 N Central Avenue, Kent, WA 98032

| Suite      | Total SF | Office SF | Rent/<br>Month | NNN     | Total/<br>Month |
|------------|----------|-----------|----------------|---------|-----------------|
| D-113      | 3,062 SF | 3,062 SF  | \$3,674        | \$612   | \$4,286         |
| D-118      | 1,203 SF | 170 SF    | \$721          | \$241   | \$962           |
| D-135      | 9,448 SF | 1,515 SF  | \$5,785        | \$1,890 | \$7,675         |
| Yard Space | 5,000 SF | -         | \$500          | -       | \$500           |

# **Kent Business Campus**

835 N Central Avenue, Kent, WA 98032

For more information, contact:

ROSEN~HARBOTTLE COMMERCIAL REAL ESTATE