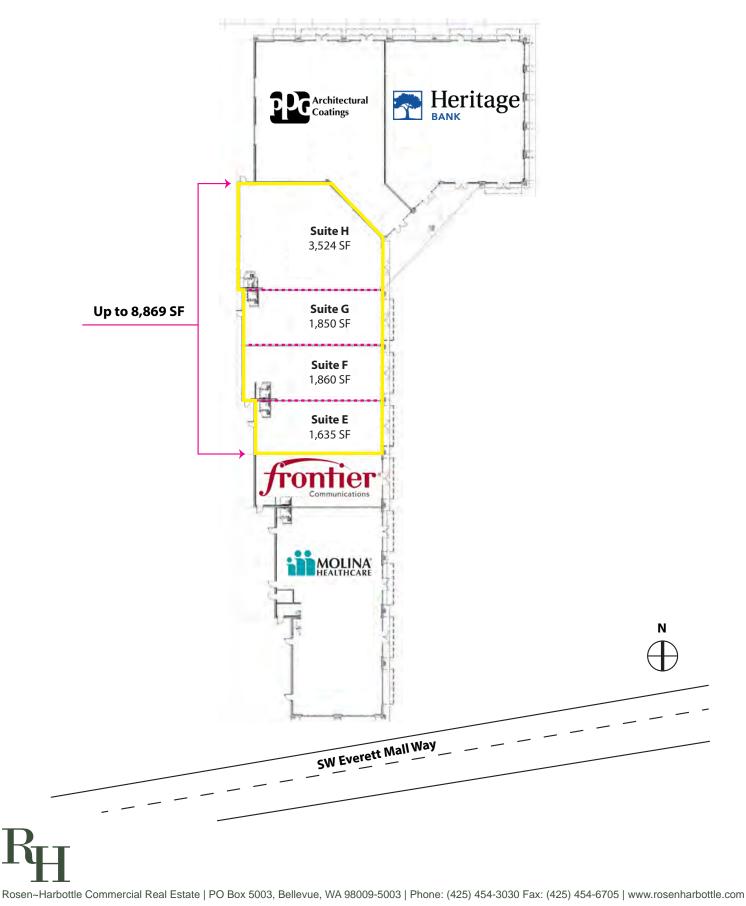

### **1,635 SF - 8,869 SF Available** \$18.00/SF, NNN \$1.00/SF Broker Bonus\*

#### FEATURES:

- Newer, High-Quality Construction
- Custom Suite Sizes Ready for Build Out
- "Vanilla-Shell" Condition Provided by Landlord
- Strong Retail Corridor with National Tenant Mix
- Located Near Everett Mall
- 40,000 Cars per Day on Everett Mall Way
- Quick Access to I-5 (169,000 Cars per Day)