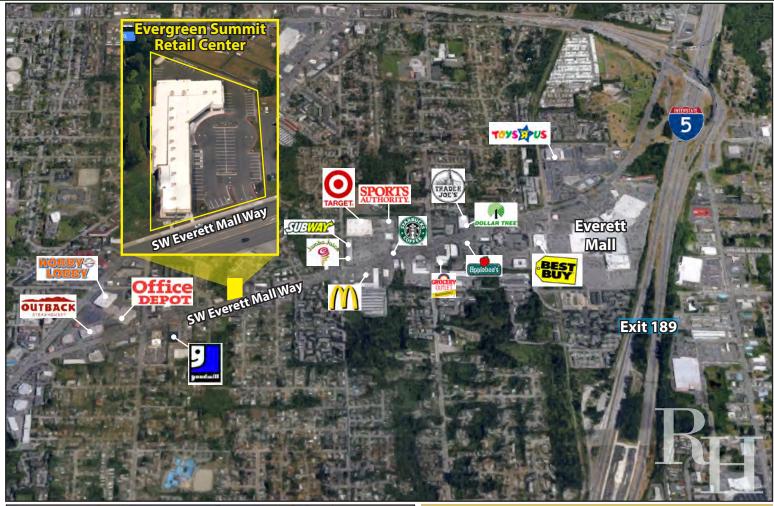

#### FEATURES:

- Newer, High-Quality Construction
- Custom Suite Sizes Ready for Build Out
- "Vanilla-Shell" Condition Provided by Landlord
- Strong Retail Corridor with National Tenant Mix
- Located Near Everett Mall
- 40,000 Cars per Day on Everett Mall Way
- Quick Access to I-5 (169,000 Cars per Day)

## **Evergreen Summit Retail Center**

15 SW Everett Mall Way, Everett, WA 98204