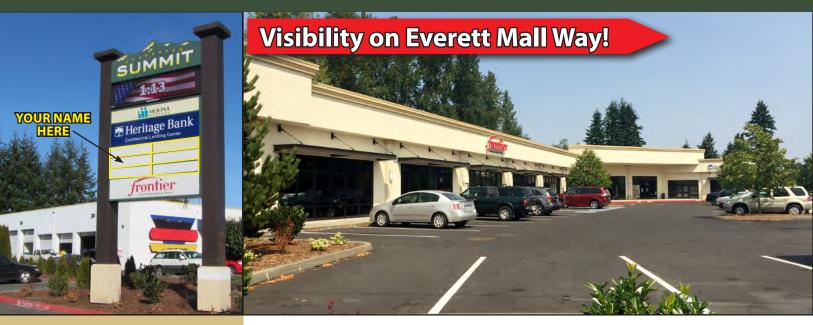

## **Evergreen Summit Retail Center**

15 SW Everett Mall Way, Everett, WA 98204

For more information, contact:

#### FEATURES:

- Newer, High-Quality Construction
- Custom Suite Sizes Ready for Build Out
- "Vanilla-Shell" Condition Provided by Landlord
- Strong Retail Corridor with National Tenant Mix
- Located Near Everett Mall
- 40,000 Cars per Day on Everett Mall Way
- Quick Access to I-5 (169,000 Cars per Day)