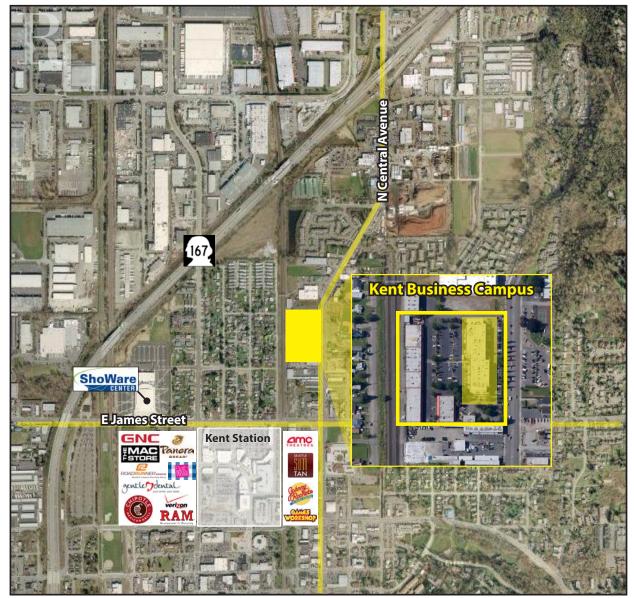

# KENT BUSINESS CAMPUS

841 N Central Avenue, Kent, WA 98032

Rosen~Harbottle Commercial Real Estate | P.O. Box 5003 Bellevue, WA 98009-5003 phone: (425) 454-3030 fax: (425) 454-6705 | www.rosenharbottle.com

## Office/Tech or Retail Space ~3,000 SF - 10,919 SF

FEATURES:

- •\$18.00/SF, NNN
- TI Available
- Custom Suite Sizes Ready for Build Out
- Prominent Signage on N Central Avenue
- Quick Access to SR 167, SR 516 & Downtown Kent
- New Lobby Renovation & Exterior Paint
- Concrete, Steel & Glass Construction