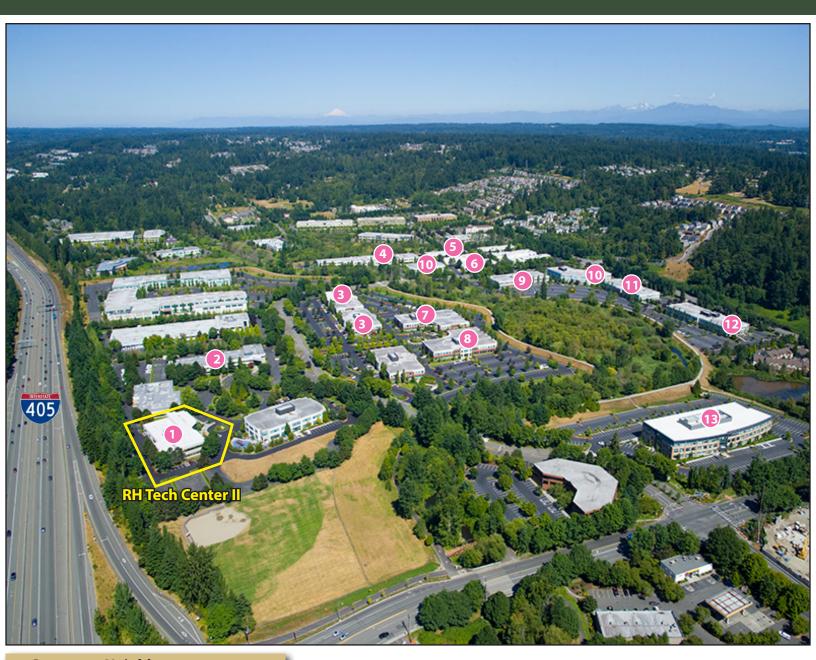

# **RH Tech Center II**

19803 North Creek Parkway N, Bothell, WA 98011

## **Corporate Neighbors**

- 1. Tetra Tech
- 2. T-Mobile
- 3. Puget Sound Energy
- 4. Valeant Pharmaceuticals
- 5. General Dynamics

- 6. AMEC
- 7. Talentwise
- 8. State Farm
- 9. Google
- 10. AT&T

- 11. United Healthcare Services
- 12. Progressive, Banner Bank
- 13. Vertafore