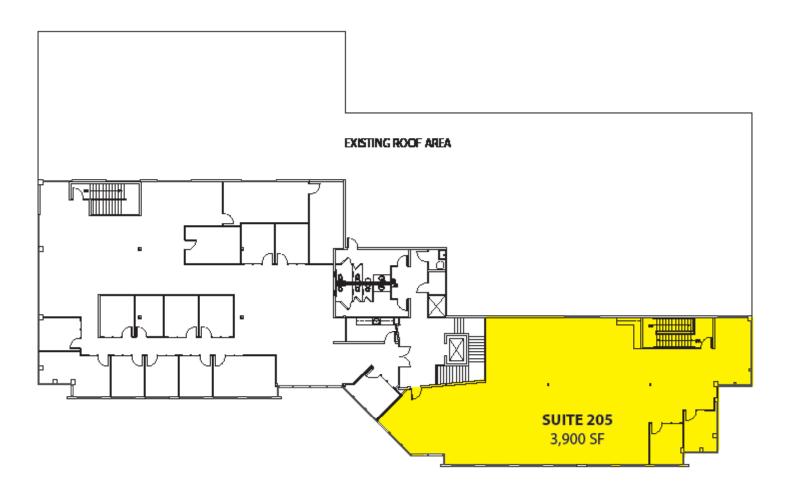

# **RH Tech Center II**

19803 North Creek Parkway N, Bothell, WA 98011

## **Second Floor**

| Suite | Square Feet |
|-------|-------------|
| 205   | 3,900 SF    |

For more information, contact:

ROSEN~HARBOTTLE COMMERCIAL REAL ESTATE

**Brian Stewart** 

(425) 289-2222

brians@rosenharbottle.com