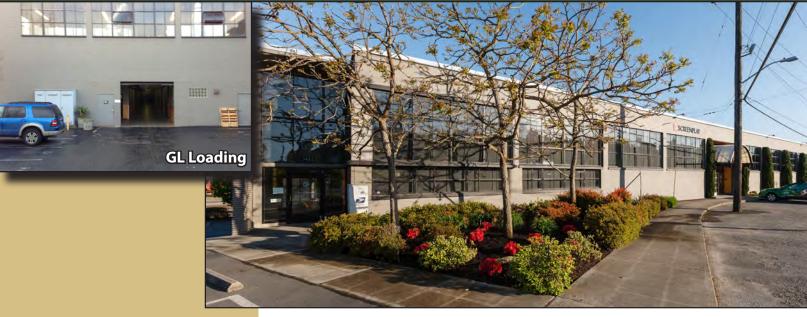

#### **BUILDING FEATURES:**

- Quick Access to 15th Avenue W
  - Arterial from Ballard to Downtown & S Lake Union
- Open Space with Wide Sliding Entrance Door
- FREE Parking
- Great In-City Location
- 1 Block from Dravus Street & Red Mill Burgers

#### **SUITE FEATURES:**

- Industrial Space Ideal for Workshop, Machine Shop, Storage, Ancillary Space, etc.
- Heating, Air conditioning & Heavy Power
- Oversized Sliding Doors & 12' Clear Height
- Built Out as Ancillary Office
  - Can be Restored to Warehouse