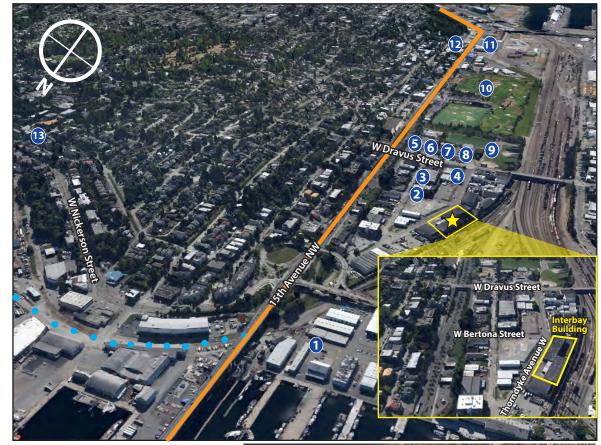

#### **Nearby Amenities**

- ☆ Interbay Building
- 1. Fisherman's Terminal
- 2. Denali Fitness
- 3. QFC
- 4. Pagliacci's Pizza
- 5. Starbucks
- 6. Red Mill Burgers
- 7. New Pandasia
- 8. Slate Apartments
- 9. Interbay Athletic Fields
- 10. Interbay Golf Center
- Whole Foods
   Peet's Coffee & Tea
   Subway
- 12. US Post Office
- 13. Seattle Pacific University

Rapid Ride Express

 South Ship Canal Bike Trail Fremont to Lake Union

For more information, contact:

ROSEN~HARBOTTLE COMMERCIAL REAL ESTATE

Caleb Farnworth, CCIM

(425) 289-2235 calebf@rosenharbottle.com

**Jerry Harbottle** 