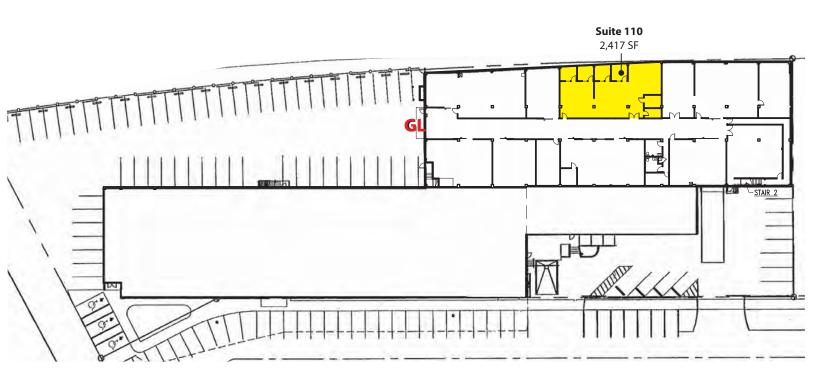

## 2,417 SF Shop/Storage Space

| Suite | Total SF | Rent/<br>Month | NNNs/<br>Month | Total/<br>Month | Date<br>Avail |
|-------|----------|----------------|----------------|-----------------|---------------|
| 110   | 2,417 SF | \$2,618        | \$556          | \$3,174         | 30 days       |

# Interbay Building 3401-3441 Thorndyke Avenue W, Seattle, WA 98119

**Lower Level** 