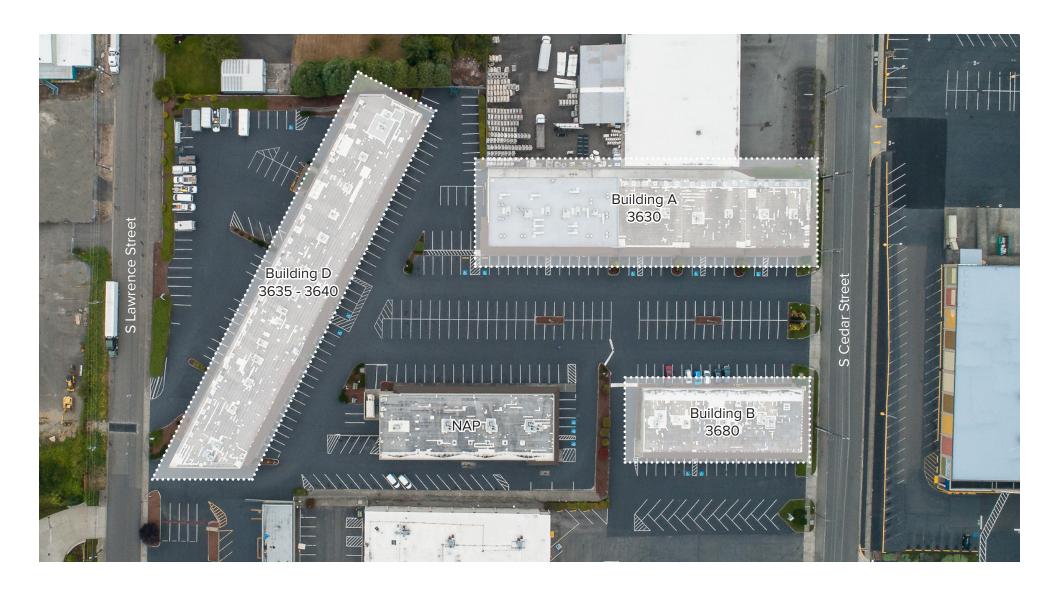

98409

#### Jack Rosen

425.289.2221 jack@rosenharbottle.com







# TACOMA INDUSTRIAL SPACE

### 3,840 SF Available

#### PROPERTY DETAILS:

- Near Tacoma Mall and retail/restaurant amenities
- Neighboring anchor retailers include: Ross,
  Guitar Center, Michael's, McDonald's, Costco, & more
- Ample parking
- Quick access to I-5 and Highway-16
- Pylon signage available



## BUILDING A (3630)

#### **SUITE 3630-A FEATURES**

- Available now
- Call Agent for rate
- As-Is floor plan: 3,840 SF
- Sample floor plan: 3,840 SF (1,985 SF ofc)
  - Landlord ready to convert 1,855 SF to warehouse with grade-level loading door
- 11' 12' Ceiling Height
- Reception area
- Private offices
- 2 restrooms
- Direct front & back entrances



**As-Is Floor Plan** 



**Sample Floor Plan** 



## SITE PLAN





## **LOCATION MAP**