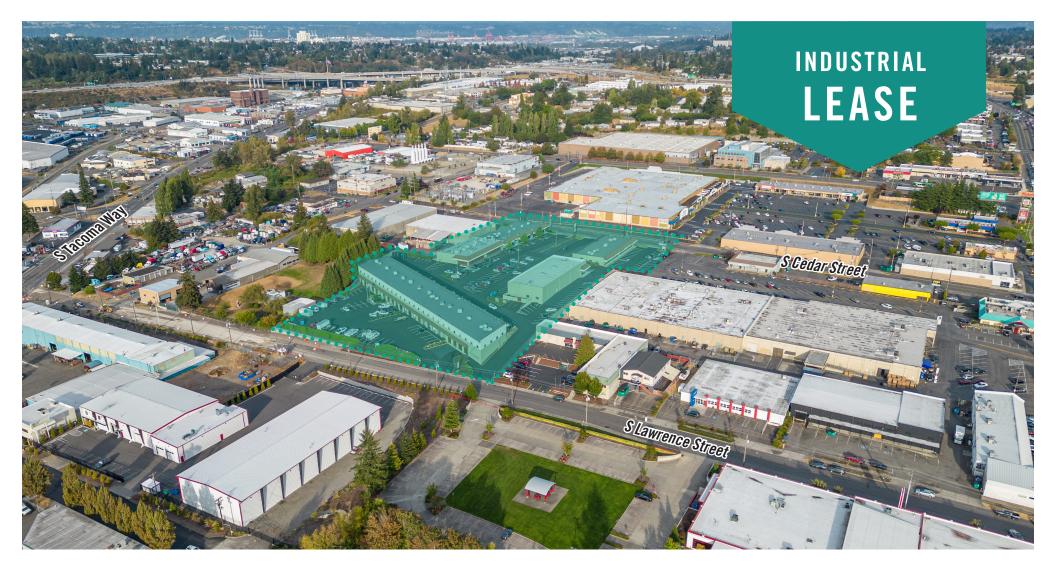

## **CEDAR PLAZA**

3630 S Cedar Street / 3635 S Lawrence Street, Tacoma, WA 98409

#### PROPERTY DETAILS:

- Near Tacoma Mall and retail/restaurant amenities
- Neighboring anchor retailers include: Ross,
  Guitar Center, Michael's, McDonald's, Costco, & more
- Ample parking
- Quick access to I-5 and Highway-16
- Pylon signage available

## SITE PLAN