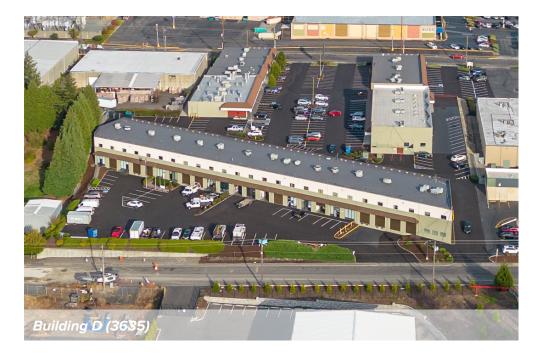

## **CEDAR PLAZA**

3630 S Cedar Street / 3635 S Lawrence Street, Tacoma, WA 98409

#### Jack Rosen

425.289.2221 jack@rosenharbottle.com







# TACOMA INDUSTRIAL SPACE

### 3,840 SF Available

#### PROPERTY DETAILS:

- Near Tacoma Mall and retail/restaurant amenities
- Neighboring anchor retailers include: Ross,
  Guitar Center, Michael's, McDonald's, Costco, & more
- Ample parking
- Quick access to I-5 and Highway-16
- Pylon signage available



## BUILDING A (3630)

#### **SUITE 3630-A FEATURES**

- Available now
- Call Agent for rate
- As-Is floor plan: 3,840 SF
- Sample floor plan: 3,840 SF (1,985 SF ofc)
  - Landlord ready to convert 1,855 SF to warehouse with grade-level loading door
- 11' 12' Ceiling Height
- Reception area
- Private offices
- 2 restrooms
- Direct front & back entrances



**As-Is Floor Plan** 



**Sample Floor Plan** 



## SITE PLAN





## **LOCATION MAP**