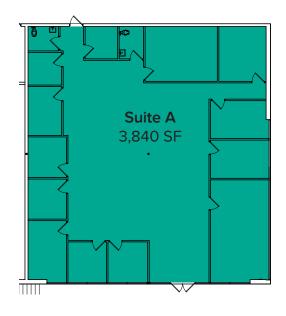

### 3,840 SF Available

#### **SUITE 3630-A FEATURES**

- Available now
- Call Agent for rate
- As-Is floor plan: 3,840 SF
- Sample floor plan: 3,840 SF (1,985 SF ofc)
  - Landlord ready to convert 1,855 SF to warehouse with grade-level loading door
- 11' 12' Ceiling Height
- Reception area
- Private offices
- 2 restrooms
- Direct front & back entrances

**As-Is Floor Plan** 

**Sample Floor Plan** 