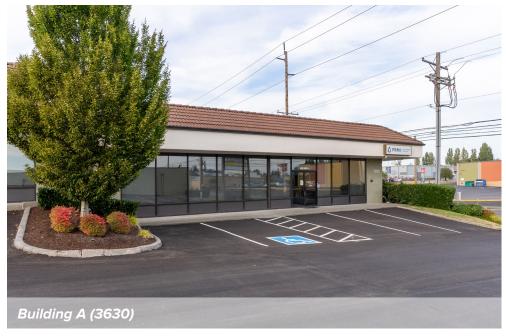

## BUILDING A (3630)

#### **SUITE 3630-A FEATURES**

- Available now
- Call Agent for rate
- As-Is floor plan: 3,840 SF
- Sample floor plan: 3,840 SF (1,985 SF ofc)
  - Landlord ready to convert 1,855 SF to warehouse with grade-level loading door
- 11' 12' Ceiling Height
- Reception area
- Private offices
- 2 restrooms
- Direct front & back entrances