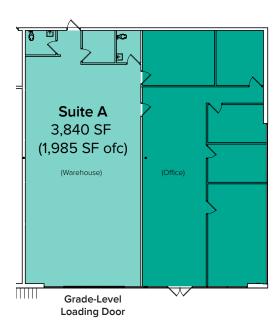

#### **SUITE 3630-A FEATURES**

- Available now
- Call Agent for rate
- As-Is floor plan: 3,840 SF
- Sample floor plan: 3,840 SF (1,985 SF ofc)
  - Landlord ready to convert 1,855 SF to warehouse with grade-level loading door
- 11' 12' Ceiling Height
- Reception area
- Private offices
- 2 restrooms
- Direct front & back entrances

**As-Is Floor Plan** 

**Sample Floor Plan** 