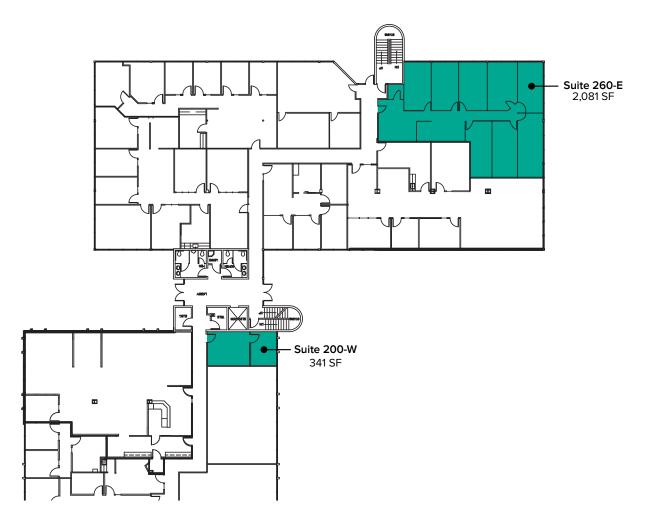

# SECOND LEVEL FLOOR PLAN

| Suite | Square Feet | Rate/Rent                   | Notes                                                                                    |
|-------|-------------|-----------------------------|------------------------------------------------------------------------------------------|
| 200-W | 341 SF      | \$1,136/Month, Full Service | Second floor small office suite. Available now.                                          |
| 260-E | 2,081 SF    | \$36.00/SF, Full Service    | Second floor office suite with 8 private offices and reception area. Available 8/1/2021. |