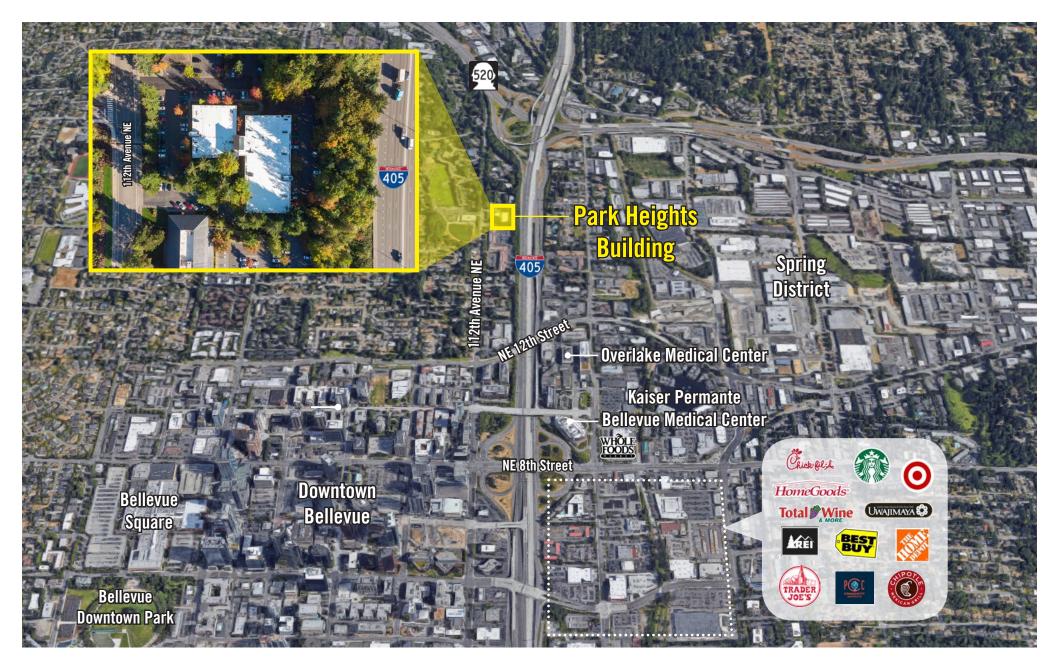

## **LOCATION MAP**

#### **PROPERTY FEATURES:**

- Close-In Bellevue Location
- Free Surface Parking
- Minutes from Downtown Bellevue, Bellevue Square,
  Overlake Medical Center, and Spring District
- Located next to I-405 and SR-520