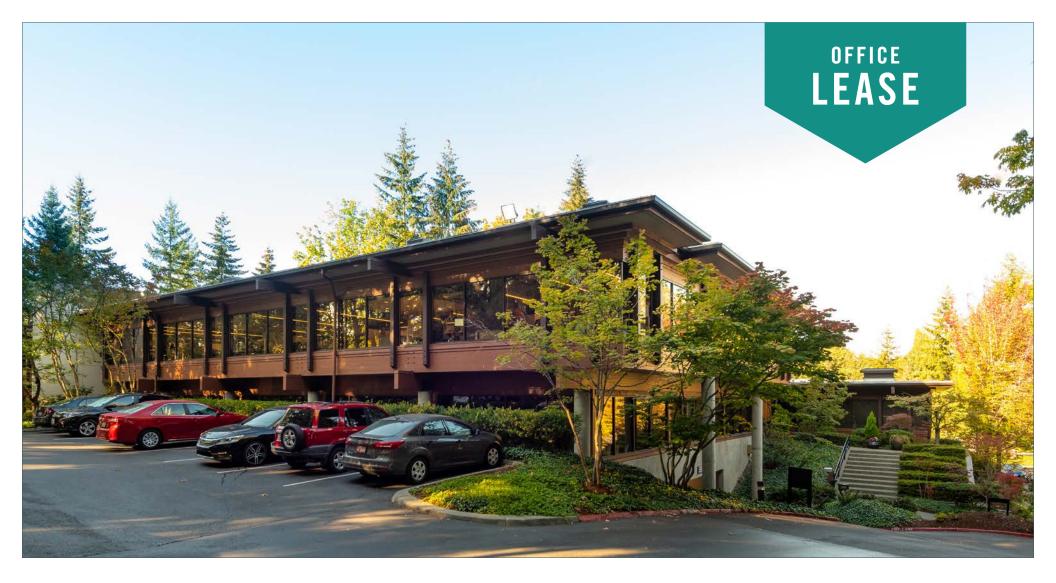

## PARK HEIGHTS BUILDING

1800 112th Avenue NE | Bellevue, WA

# OFFICE SPACES NEAR DOWNTOWN BELLEVUE

341 SF - 2,249 SF Available

#### **PROPERTY FEATURES:**

- Close-In Bellevue Location
- Free Surface Parking
- Minutes from Downtown Bellevue, Bellevue Square,
  Overlake Medical Center, and Spring District
- Located next to I-405 and SR-520