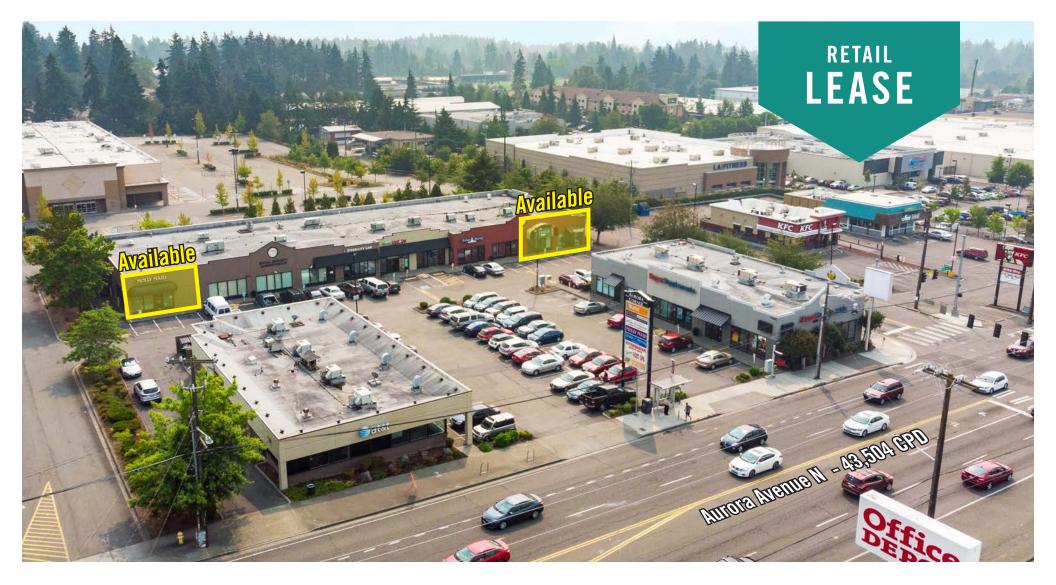

## **AURORA CORNER SHOPPING CENTER**

13500 - 13520 Aurora Avenue N | Seattle, WA

# END CAP & IN-LINE RETAIL SPACES ON AURORA AVE

\$26.00/SF, NNN

940 SF - 3,066 SF Available

#### **LOCATION FEATURES:**

- Anchoring Retail Neighbors: Office Depot, LA Fitness, and PetSmart
- Over 45,504 Cars per Day on Aurora Avenue
- 1/2 mile from to I-5
- Prominent Monument Signage on Aurora Avenue

### SITE PLAN