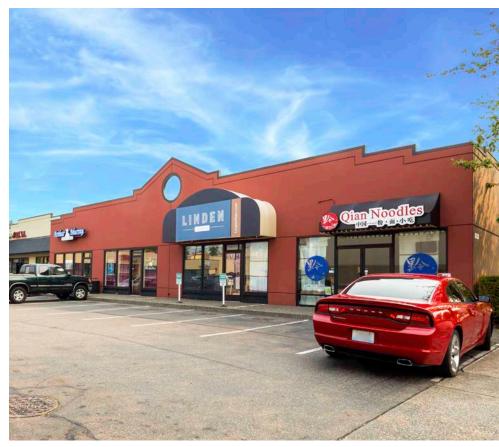

#### SUITE DETAILS

| Suite          | Square Feet                     | Rate                   |
|----------------|---------------------------------|------------------------|
| 13510-A        | 940 SF                          | \$26.00/SF NNN         |
| End cap space  | e. Available now.               |                        |
| 13510-J        | 1,216 SF - 3,066 SF             | \$26.00/SF NNN         |
| Open retail sp | ace. Contiguous with Suite K fo | r a total of 3,066 SF. |

13510-K 1,850 SF - 3,066 SF \$26.00/SF NNN

End cap, restaurant space. Located across from LA Fitness. Contiguous with Suite J for a total of 3,066 SF. **Available 9/1/2021.** 