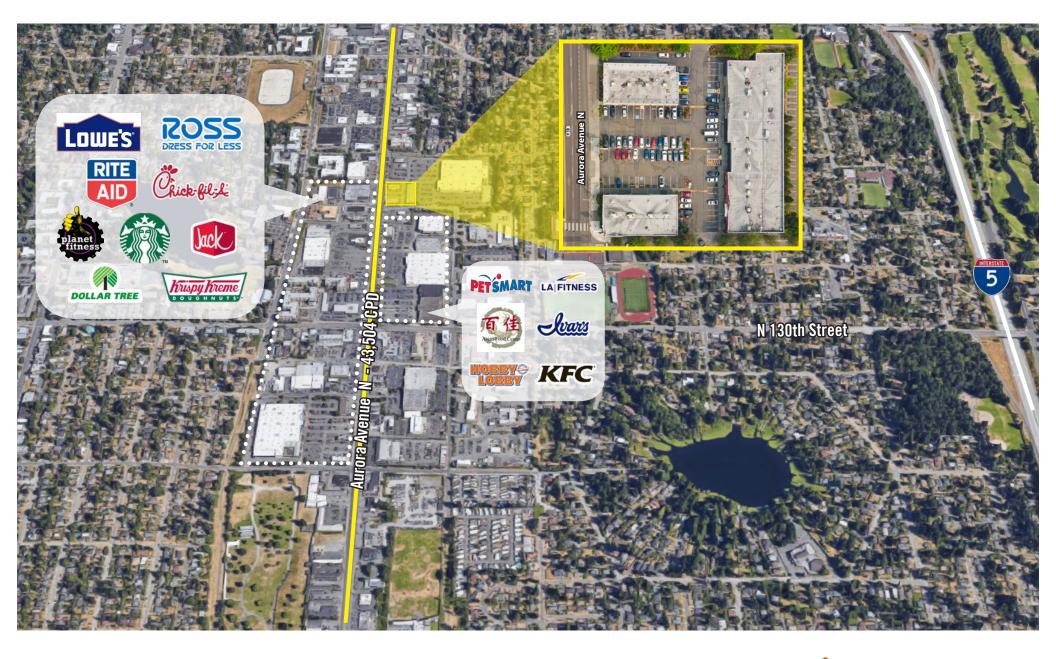

#### **LOCATION FEATURES:**

- Anchoring Retail Neighbors: Office Depot, LA Fitness, and PetSmart
- Over 45,504 Cars per Day on Aurora Avenue
- 1/2 mile from to I-5
- Prominent Monument Signage on Aurora Avenue

## **LOCATION MAP**