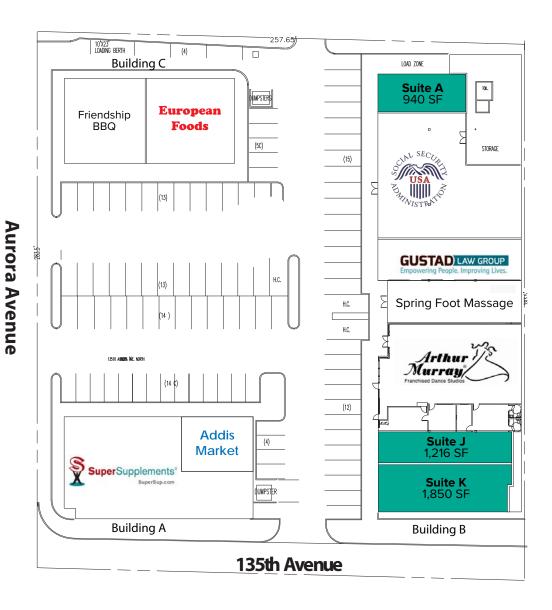

### SITE PLAN

#### SUITE DETAILS

| Suite          | Square Feet                     | Rate                   |
|----------------|---------------------------------|------------------------|
| 13510-A        | 940 SF                          | \$26.00/SF NNN         |
| End cap space  | e. Available now.               |                        |
| 13510-J        | 1,216 SF - 3,066 SF             | \$26.00/SF NNN         |
| Open retail sp | ace. Contiguous with Suite K fo | r a total of 3,066 SF. |

13510-K 1,850 SF - 3,066 SF \$26.00/SF NNN

End cap, restaurant space. Located across from LA Fitness. Contiguous with Suite J for a total of 3,066 SF. **Available 9/1/2021.** 