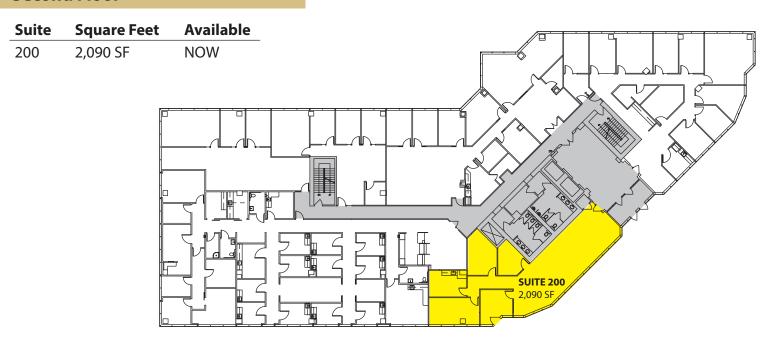

brians@rosenharbottle.com

www.rosenharbottle.com

# SMALL, OFF-LOBBY SUITES 2,090 SF - 6,142 SF Available

\$17.75/SF, NNN

#### **FEATURES:**

- High-Image, Class A Office
- Extensive Windowline
- Professional Tenant Mix
- Outstanding Access to I-5 & I-405
- NNN Expenses: \$8.25/SF (includes janitorial)

Rosen~Harbottle Commercial Real Estate | P.O. Box 5003 Bellevue, WA 98009-5003 phone: (425) 454-3030 fax: (425) 454-6705 | www.rosenharbottle.com

The information provided has been obtained from sources believed reliable. While we do not doubt its accuracy, we have not verified and make no quarantee, warranty or representation about it. It is your sole responsibility to independently confirm its accuracy and completeness.

19401 40th Avenue W, Lynnwood, WA 98036

#### **Second Floor**



### **First Floor**

| Suite | <b>Square Feet</b> | Available |
|-------|--------------------|-----------|
| 120   | 2,862 SF           | NOW       |
| 130   | 3,280 SF           | 8/1/2015  |
| Total | 6,142 SF           |           |
|       | _                  |           |



19401 40th Avenue W, Lynnwood, WA 98036

### **Suite 120 Build Out Options**

Option A - Medical Build Out: 2,862 SF

Option B - Office Build Out: 2,364 SF





19401 40th Avenue W, Lynnwood, WA 98036





For more information, contact:

ROSEN~HARBOTTLE COMMERCIAL REAL ESTATE

**Brian Stewart** (425) 289-2222 brians@rosenharbottle.com

www.rosenharbottle.com