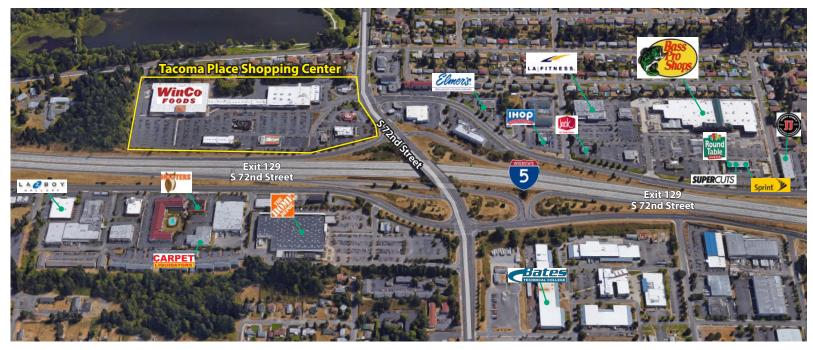

# TACOMA PLACE SHOPPING CENTER

1901 S 72nd Street, Tacoma, WA 98408

### **Neighboring Retail Aerial**