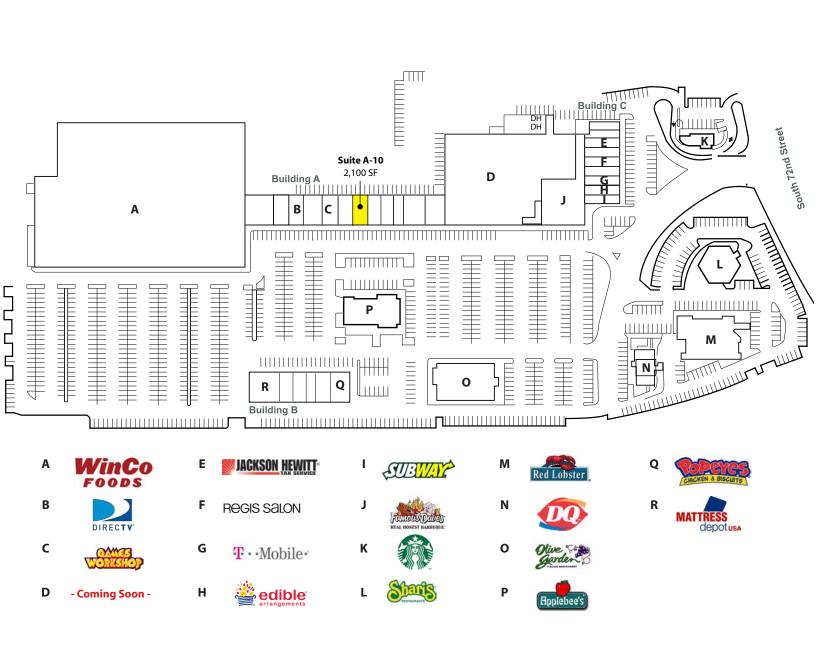

## TACOMA PLACE SHOPPING CENTER

1901 S 72nd Street, Tacoma, WA 98408

### Site Plan

Rosen~Harbottle Commercial Real Estate | P.O. Box 5003 Bellevue, WA 98009-5003 phone: (425) 454-3030 fax: (425) 454-6705 | www.rosenharbottle.com

The information provided has been obtained from sources believed reliable. While we do not doubt its accuracy, we have not verified and make no guarantee, warranty or representation about it. It is your sole responsibility to independently confirm its accuracy and completeness.