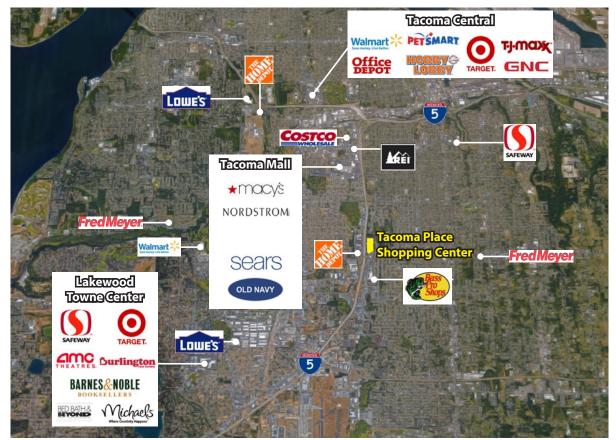

# TACOMA PLACE SHOPPING CENTER

1901 S 72nd Street, Tacoma, WA 98408

### **Retail Trade Area Aerial**

Rosen~Harbottle Commercial Real Estate | P.O. Box 5003 Bellevue, WA 98009-5003 phone: (425) 454-3030 fax: (425) 454-6705 | www.rosenharbottle.com

The information provided has been obtained from sources believed reliable. While we do not doubt its accuracy, we have not verified and make no guarantee, warranty or representation about it. It is your sole responsibility to independently confirm its accuracy and completeness.