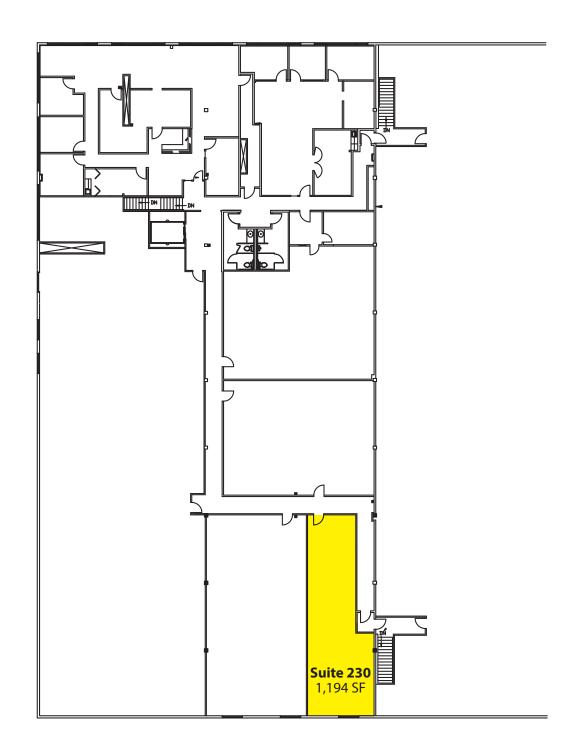

## **BEAR CREEK PLAZA**

19011 Woodinville-Snohomish Road NE, Woodinville, WA 98072

### **SECOND FLOOR**

#### Suite 230 - 1,194 SF

- Open Space
- Good Natural Light
- High Ceilings with Exposed Beams