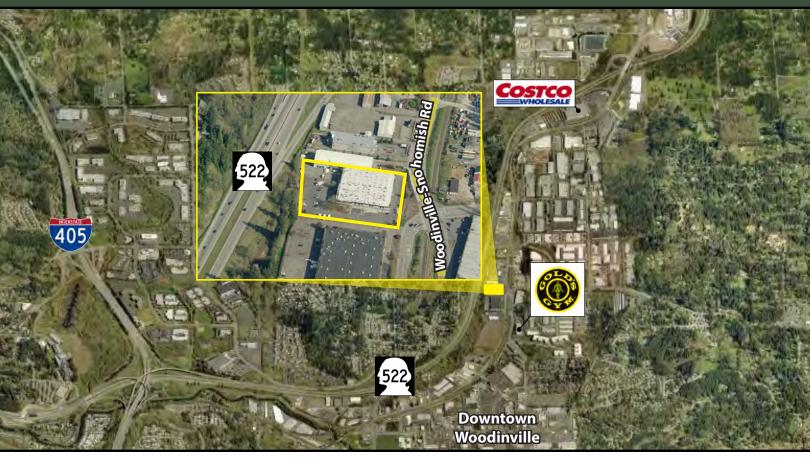

## **BEAR CREEK PLAZA**

19011 Woodinville-Snohomish Road NE, Woodinville, WA 98072

#### **BUILDING FEATURES:**

- Ouick Access to SR-522 & I-405
- High Visibility to Woodinville-Snohomish Road & SR-522
- Building Signage Available
- Elevator
- Abundant Parking
- Close to Downtown Woodinville, Costco & Wineries
- Tenant Improvement Dollars Available