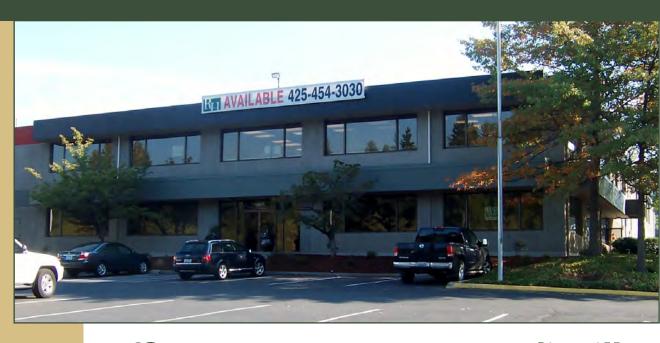

## **BEAR CREEK PLAZA**

19011 Woodinville-Snohomish Road NE, Woodinville, WA 98072

### **Office Near Downtown Woodinville**

1,194 SF Available \$15.50/SF, Gross

#### **BUILDING FEATURES:**

- Ouick Access to SR-522 & I-405
- High Visibility to Woodinville-Snohomish Road & SR-522
- Building Signage Available
- Elevator
- Abundant Parking
- Close to Downtown Woodinville, Costco & Wineries
- Tenant Improvement Dollars Available