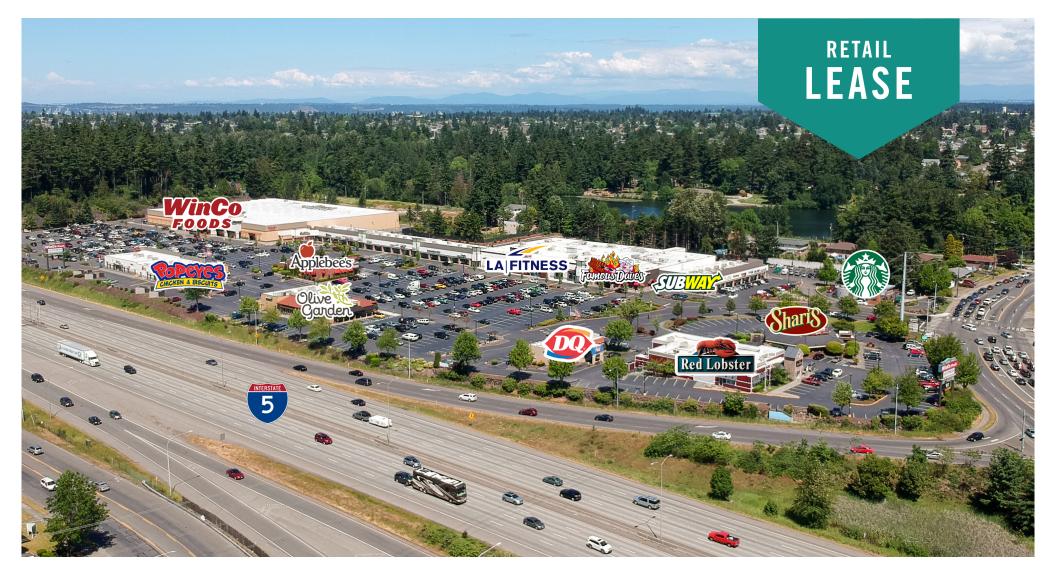

## TACOMA PLACE SHOPPING CENTER

1901 S 72nd Street | Tacoma, WA

Jack Rosen

425.289.2221 jack@rosenharbottle.com

# RETAIL SPACES WITH I-5 VISIBILITY

900 SF - 3,000 SF Available \$40.00/SF, NNN

#### **FEATURES:**

- WinCo and LA Fitness Anchored Regional Power
  Center
- Immediately off of I-5 (Exit 129-S 72nd Street)
- Densely Populated Retail Center with National Tenants: Starbuck's, Famous Dave's BBQ,
   Olive Garden, Red Lobster, Popeyes, Shari's,
   Dairy Queen, Applebee's, and Subway