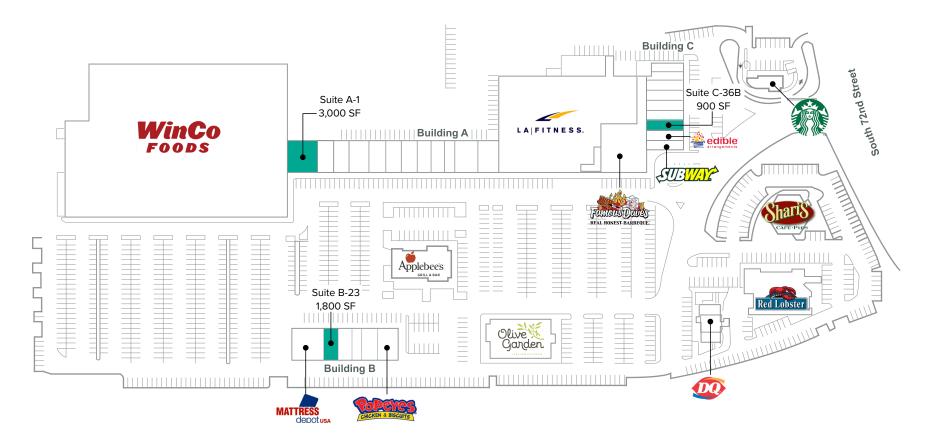

### SITE PLAN

| Suite | Square Feet | Rate            | Notes                                                                                                                                                      |
|-------|-------------|-----------------|------------------------------------------------------------------------------------------------------------------------------------------------------------|
| A-1   | 3,000 SF    | \$40.00/SF, NNN | Retail space immediately adjacent to Winco Foods. Available 8/1/24.                                                                                        |
| B-23  | 1,800 SF    | \$40.00/SF, NNN | Retail space located in pad site with high-visibility from I-5. Signage available on both front and back of building facing I-5. <b>Available 12/1/23.</b> |
| C-36B | 900 SF      | \$40.00/SF, NNN | Open retail space located in front of Starbucks. Available 12/1/23.                                                                                        |