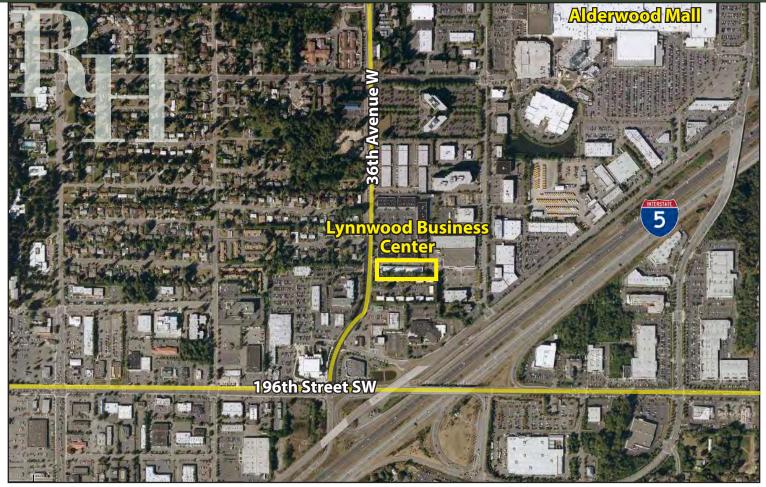

- Available November 1, 2016
- Kitchenette

**FEATURES:** 

- Immediate Access to I-5, I-405 & Hwy 99
- Near Convention Center & Alderwood Mall Amenities
- No Rollup Door

For more information, contact:

ROSEN~HARBOTTLE
COMMERCIAL REAL ESTATE