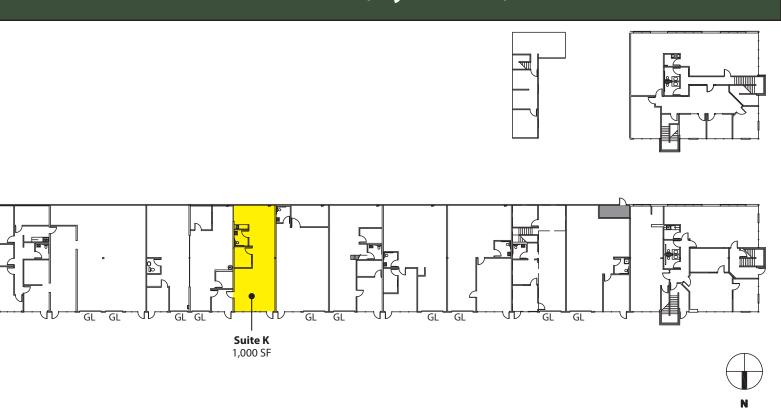

# **Commercial/Flex Space**

| Suite | Total SF | Rent /<br>Month | NNNs  | Total /<br>Month |
|-------|----------|-----------------|-------|------------------|
| K     | 1,000 SF | \$1,120         | \$360 | \$1,410          |

## LYNNWOOD BUSINESS CENTER

19231 36th Avenue W, Lynnwood, WA 98036

Suite K: 1,000 SF Total

RH

Rosen~Harbottle Commercial Real Estate | P.O. Box 5003 Bellevue, WA 98009-5003 phone: (425) 454-3030 fax: (425) 454-6705 | www.rosenharbottle.com