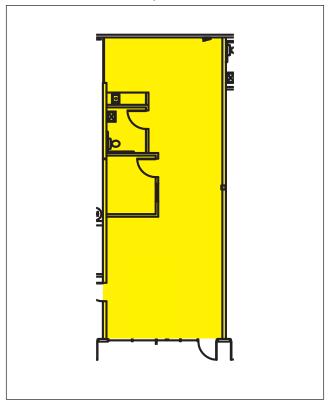

# **Commercial/Flex Space**

| Suite | Total SF | Rent /<br>Month | NNNs  | Total /<br>Month |
|-------|----------|-----------------|-------|------------------|
| K     | 1,000 SF | \$1,120         | \$360 | \$1,410          |

## LYNNWOOD BUSINESS CENTER

19231 36th Avenue W, Lynnwood, WA 98036

Suite K: 1,000 SF Total

RH

Rosen~Harbottle Commercial Real Estate | P.O. Box 5003 Bellevue, WA 98009-5003 phone: (425) 454-3030 fax: (425) 454-6705 | www.rosenharbottle.com