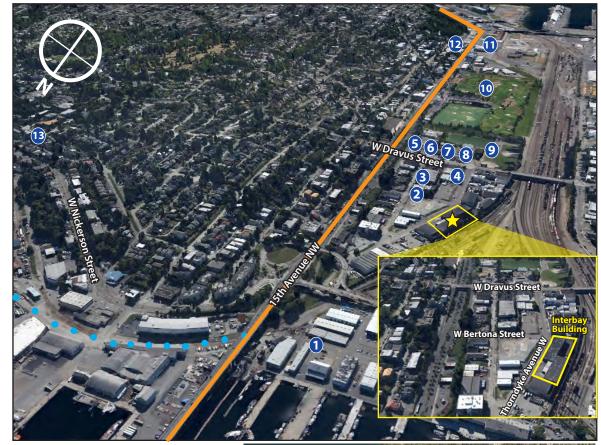

### **Nearby Amenities**

- ☆ Interbay Building
- 1. Fisherman's Terminal
- 2. Denali Fitness
- 3. QFC
- 4. Pagliacci's Pizza
- 5. Starbucks
- 6. Red Mill Burgers
- 7. New Pandasia
- 8. Slate Apartments
- 9. Interbay Athletic Fields
- 10. Interbay Golf Center
- Whole Foods
   Peet's Coffee & Tea
   Subway
- 12. US Post Office
- 13. Seattle Pacific University

Rapid Ride Express

 South Ship Canal Bike Trail Fremont to Lake Union

For more information, contact:

ROSEN~HARBOTTLE COMMERCIAL REAL ESTATE

Caleb Farnworth, CCIM

(425) 289-2235 calebf@rosenharbottle.com

**Jerry Harbottle** 