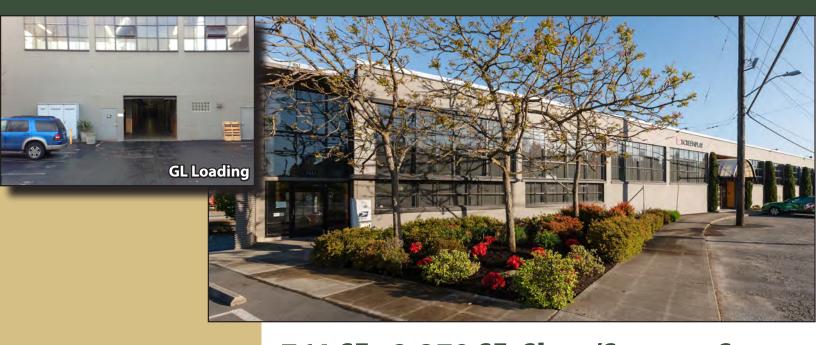

### **FEATURES:**

- Industrial Space Ideal for Workshop, Machine Shop, Storage, Ancillary Space, etc.
- Quick Access to 15th Avenue W
  - Arterial from Ballard to Downtown & S Lake Union
- Open Space with Wide Sliding Entrance Door
- FREE Parking
- Great In-City Location
- 1 Block from Dravus Street & Red Mill Burgers

### **SUITE FEATURES:**

- Oversized sliding doors
- 12' clear height
- Suite 110 built out as ancillary office
  - Can be restored to warehouse
- Suite 110 has heating, air conditioning & heavy power

Rosen~Harbottle Commercial Real Estate | P.O. Box 5003 Bellevue, WA 98009-5003 phone: (425) 454-3030 fax: (425) 454-6705 | www.rosenharbottle.com