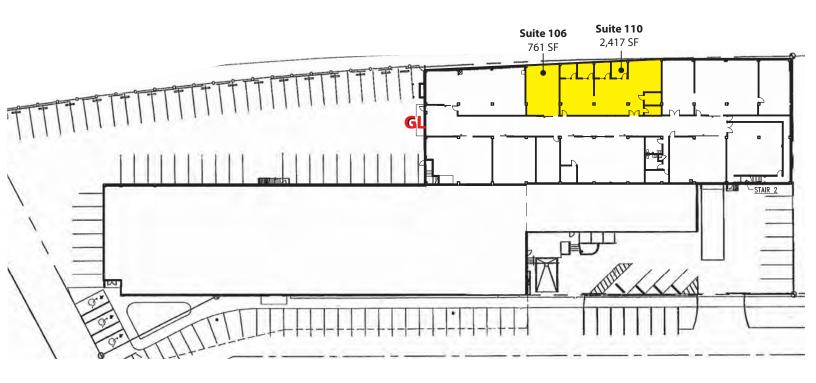

## **Interbay Building**

3401-3441 Thorndyke Avenue W, Seattle, WA 98119

| Suite | Total SF | Rent/<br>Month | NNNs/<br>Month | Total/<br>Month | Date<br>Avail |
|-------|----------|----------------|----------------|-----------------|---------------|
| 106   | 761 SF   | \$824          | \$175          | \$999           | 30 days       |
| 110   | 2,417 SF | \$2,618        | \$556          | \$3,174         | 30 days       |

# Interbay Building 3401-3441 Thorndyke Avenue W, Seattle, WA 98119

**Lower Level** 