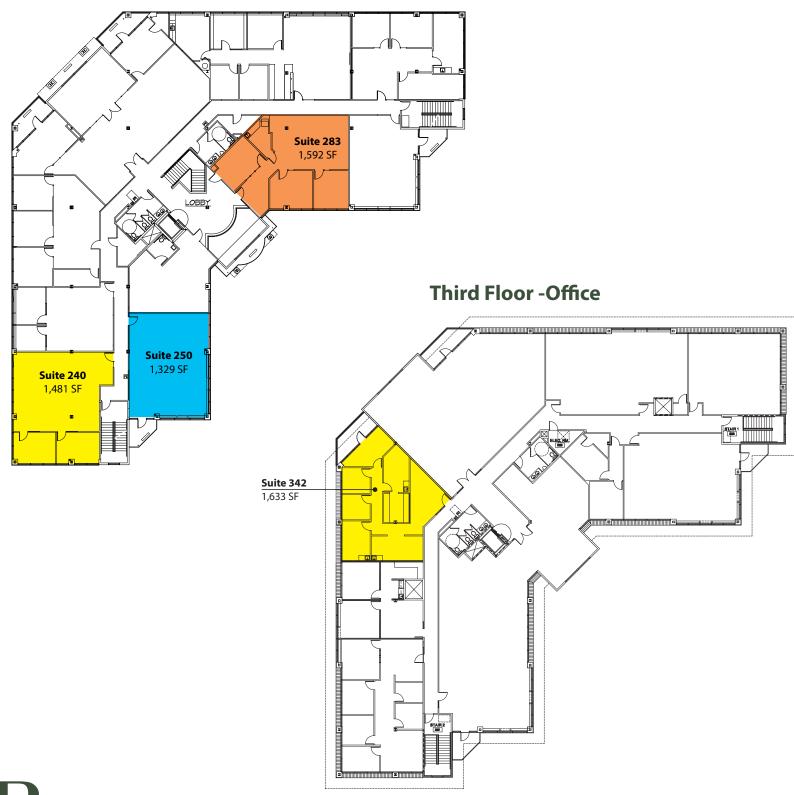

#### **Second Floor -Office**

Rosen~Harbottle Commercial Real Estate | P.O. Box 5003 Bellevue, WA 98009-5003 phone: (425) 454-3030 fax: (425) 454-6705 | www.rosenharbottle.com

The information provided has been obtained from sources believed reliable. While we do not doubt its accuracy, we have not verified and make no guarantee, warranty or representation about it. It is your sole responsibility to independently confirm its accuracy and completeness.

## LAKE TYE BUILDING

14090 Fryeland Boulevard, Monroe, WA 98272