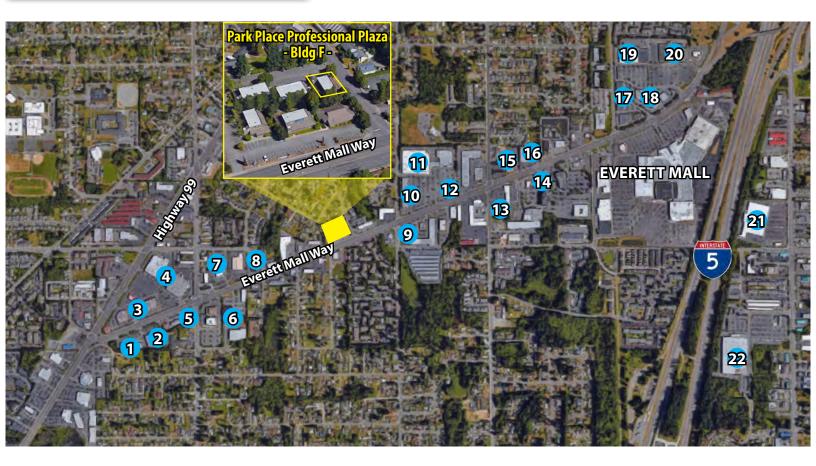

#### **RETAIL TRADE AREA AERIAL**

- 1. FedEx Office
- 2. Furniture Factory Direct
- 3. Outback Steakhouse Great Clips
- 4. Hobby Lobby Rite Aid Office Depot
- 5. Car Toys
- 6. Goodwill
- 7. Kia
- 8. Gerber Collision & Glass

- 9. Panera
- 10. GameStop Sally Beauty
- 11. Target
- 12. Starbucks
- 13. Grocery Outlet
- 14. T-Mobile
- 15. Carpet Liquidators
- 16. Trader Joe's Dollar Tree

- 17. PetCo
  - Mattress Depot USA
- Half Price Books
  Pier 1 Imports
  Verizon
- 19. Toys 'R' Us Michaels
- 20. Walmart
- 21. Costco
- 22. WinCo