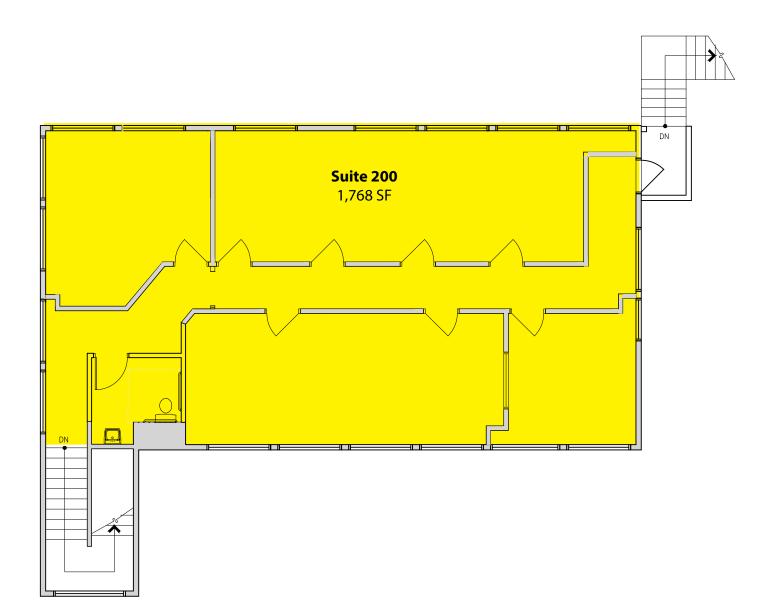

Rosen~Harbottle Commercial Real Estate | P.O. Box 5003 Bellevue, WA 98009-5003 phone: (425) 454-3030 fax: (425) 454-6705 | www.rosenharbottle.com

111 SE Everett Mall Way, Everett, WA 98208

**Second Floor** 

### For Lease/Sale: Northend Office 1,768 SF Available \$12.50/SF\*, NNN