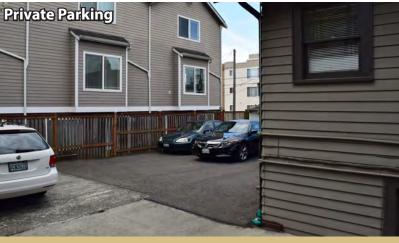

#### **FEATURES:**

- Potential Redevelopment Site or Owner/User
- Land: 3,780 SF | Building: 2,386 SF
- Zoning: NC3-65
- 12 18 Month Leaseback Available
- Walking Distance to Proposed Light Rail Transit Station
- Office Building with 8 POs, 3 RRs (1 with Shower),
   Waiting Area, Lounge, Kitchen & Hardwood Floors
- Private Parking Behind Building
- New Roof & HVAC in 2015
- Ouick Access to/from I-5