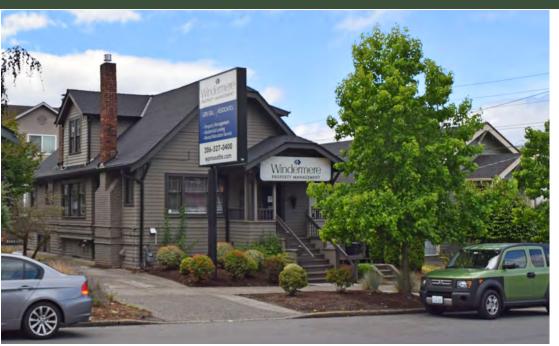

## **Roosevelt District - Office Building**

819 NE 65th Street, Seattle, WA 98119

### FOR SALE: \$1,800,000

#### **FEATURES:**

- Potential Redevelopment Site or Owner/User
- Land: 3,780 SF | Building: 2,386 SF
- Zoning: NC3-65
- 12 18 Month Leaseback Available
- Walking Distance to Proposed Light Rail Transit Station
- Office Building with 8 POs, 3 RRs (1 with Shower),
   Waiting Area, Lounge, Kitchen & Hardwood Floors
- Private Parking Behind Building
- New Roof & HVAC in 2015
- Ouick Access to/from I-5