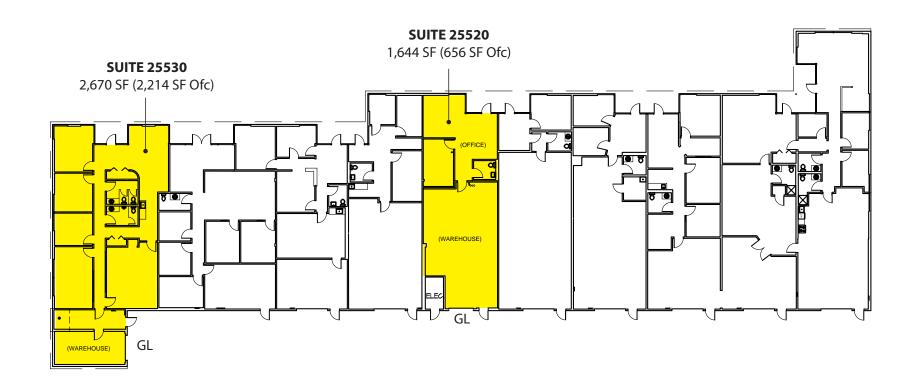

#### **Building B**

| Suite | Total SF | Ofc SF | Whse SF |
|-------|----------|--------|---------|
| 25510 | 3,404    | 2,309  | 1,095   |
| 25520 | 1,644    | 656    | 988     |

Rosen~Harbottle Commercial Real Estate | P.O. Box 5003 Bellevue, WA 98009-5003 phone: (425) 454-3030 fax: (425) 454-6705 | www.rosenharbottle.com