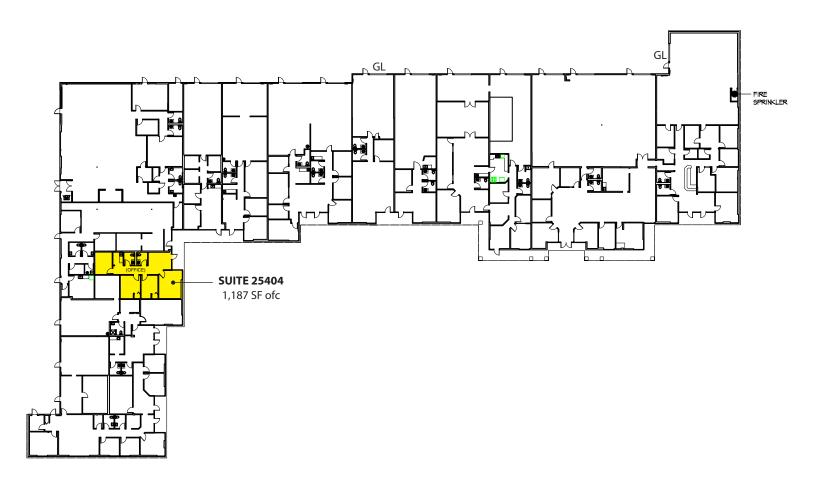

### **Building A**

| Suite | Total SF | Ofc SF | Whse SF |
|-------|----------|--------|---------|
| 25404 | 1,187    | 1,187  | -       |

Rosen~Harbottle Commercial Real Estate | P.O. Box 5003 Bellevue, WA 98009-5003 phone: (425) 454-3030 fax: (425) 454-6705 | www.rosenharbottle.com