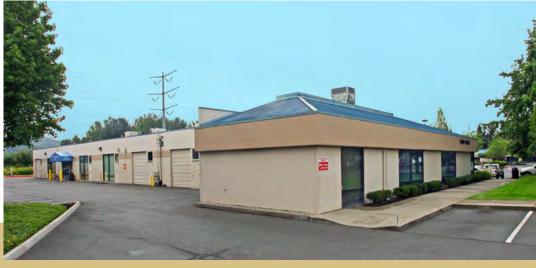

25316-25530 74th Avenue S, Kent, WA 98032

# HIGH-IMAGE OFC/ WHSE/FLEX SPACE

1,187 SF - 3,404 SF Available

#### **FEATURES:**

- Motivated Landlord Ready to Make Deals!
- Varying Suite Sizes Ready to Lease
- Ouick Access to SR 167
- Flexible Office/Whse/Flex Configurations
- 12' 16' Clear Height
- GL Loading
- \$0.60/SF Shell | \$0.85/SF Office