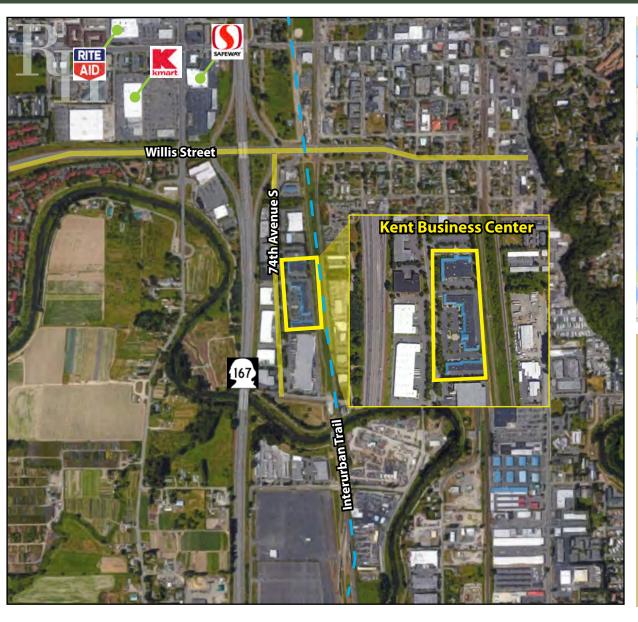

tly confirm its accuracy and completeness.

25316-25530 74th Avenue S, Kent, WA 98032

### **Building A**

| Suite | Total SF | Ofc SF | Whse SF |
|-------|----------|--------|---------|
| 25404 | 1,187    | 1,187  | -       |







Rosen~Harbottle Commercial Real Estate | P.O. Box 5003 Bellevue, WA 98009-5003 phone: (425) 454-3030 fax: (425) 454-6705 | www.rosenharbottle.com

25316-25530 74th Avenue S, Kent, WA 98032

#### **Building B**

| Suite | Total SF | Ofc SF | Whse SF |
|-------|----------|--------|---------|
| 25510 | 3,404    | 2,309  | 1,095   |
| 25520 | 1,644    | 656    | 988     |





Rosen~Harbottle Commercial Real Estate | P.O. Box 5003 Bellevue, WA 98009-5003 phone: (425) 454-3030 fax: (425) 454-6705 | www.rosenharbottle.com

25316-25530 74th Avenue S, Kent, WA 98032





For more information, contact:

ROSEN~HARBOTTLE COMMERCIAL REAL ESTATE

**Brian Stewart** 

(425) 289-2222 brians@rosenharbottle.com

**Grant Rubenstein** 

(425) 289-2220 grant@rosenharbottle.com www.rosenharbottle.com

Rosen~Harbottle Commercial Real Estate | P.O. Box 5003 Bellevue, WA 98009-5003 phone: (425) 454-3030 fax: (425) 454-6705 | www.rosenharbottle.com