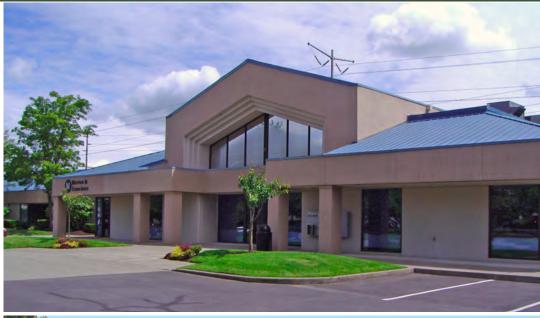

25316-25530 74th Avenue S, Kent, WA 98032

# HIGH-IMAGE OFC/ WHSE/FLEX SPACE

1,187 SF - 3,404 SF Available

#### **FEATURES:**

- Motivated Landlord Ready to Make Deals!
- Varying Suite Sizes Ready to Lease
- Ouick Access to SR 167
- Flexible Office/Whse/Flex Configurations
- 12' 16' Clear Height
- GL Loading
- \$0.60/SF Shell | \$0.85/SF Office