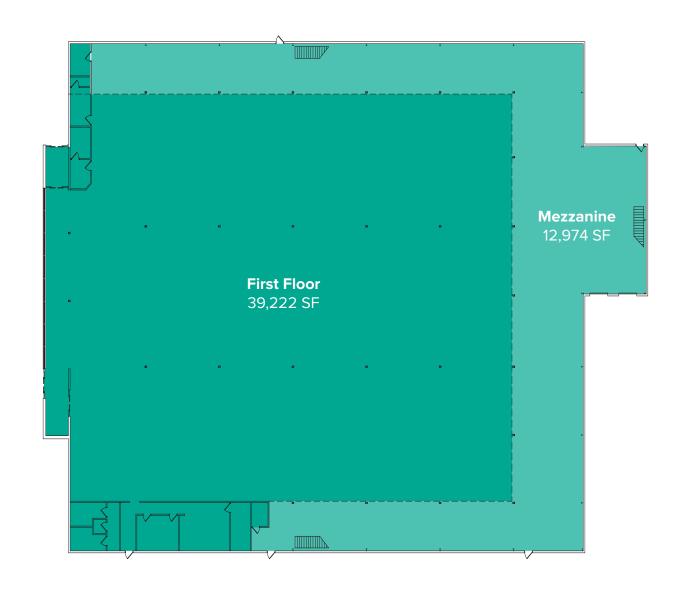

## SUITE 16700 FLOOR PLAN

### **FEATURES:**

• Total SF: 52,196 SF

Retail Floor: 39,222 SF

Mezzanine Storage: 12,974 SF

• Call agents for rates

- Mezzanine storage has 4,000 lb capicity freight elevator
- Dock-High loading door
- Grade-Level loading door
- Strong signage visibility on Southcenter Parkway