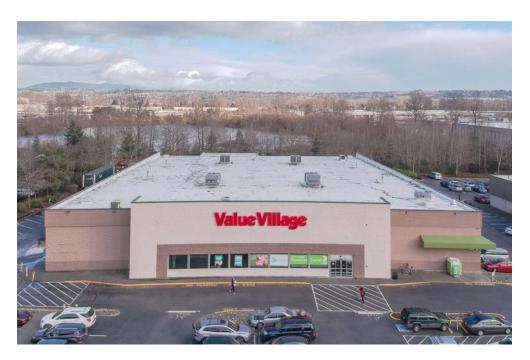

# HIGH-EXPOSURE STAND-ALONE BUILDING

39,222 SF Available + 12,974 SF Mezzanine Storage

### **FEATURES:**

• Total SF: 52,196 SF

Retail Floor: 39,222 SF

Mezzanine Storage: 12,974 SF

• Call agents for rates

- Mezzanine storage has 4,000 lb capicity freight elevator
- Dock-High loading door
- Grade-Level loading door
- Strong signage visibility on Southcenter Parkway