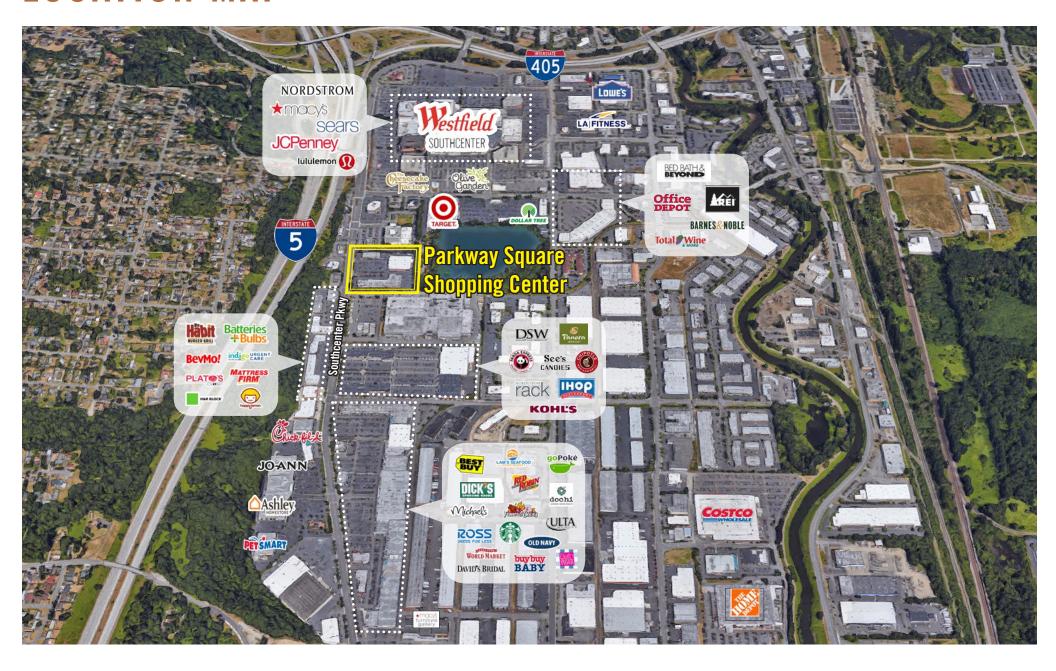

# **LOCATION MAP**

#### **PROPERTY FEATURES:**

- Prominent Signage on Southcenter Parkway
- Immediate access to I-5 & I-405
- One block away from Westfield-Southcenter Mall
- Tenants Include: Jared Jewelers, Jimmy John's, Max's,
  Miyabi Sushi, and Bai Tong Thai
- 28,520+ cars per day on Southcenter Parkway
- Neighboring Retailers: Target, Kohl's, Nordstrom Rack, Best Buy,
  Dick's Sporting Goods, BevMo!, & Ashley's Furniture Homestore
- Abundant parking