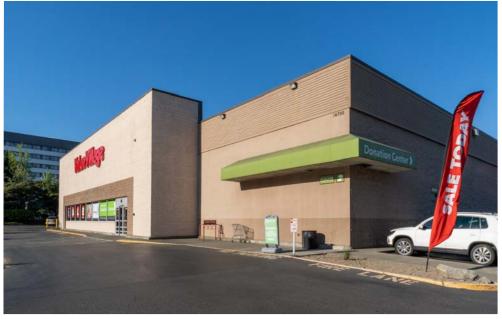

# HIGH-EXPOSURE STAND-ALONE BUILDING

39,222 SF Available + 12,974 SF Mezzanine Storage

### **FEATURES:**

• Total SF: 52,196 SF

Retail Floor: 39,222 SF

Mezzanine Storage: 12,974 SF

• Call agents for rates

- Mezzanine storage has 4,000 lb capicity freight elevator
- Dock-High loading door
- Grade-Level loading door
- Strong signage visibility on Southcenter Parkway