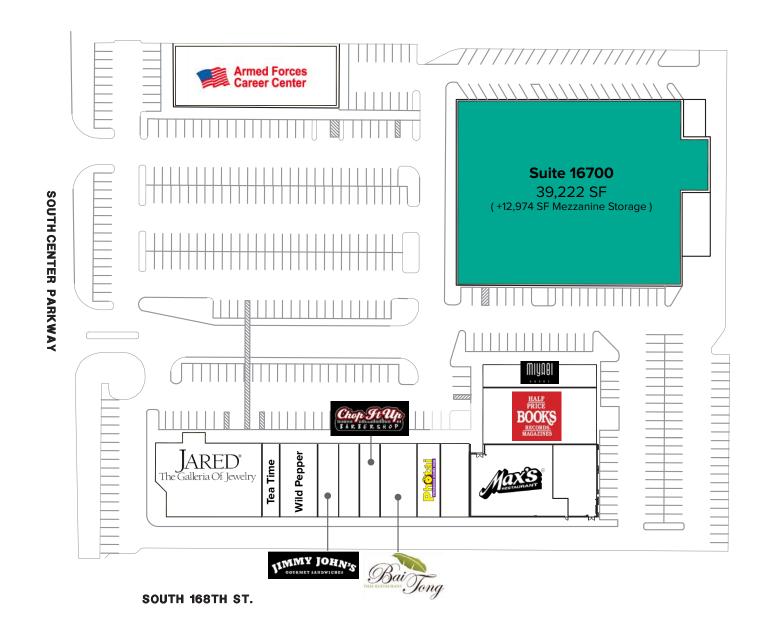

## SITE PLAN

#### **PROPERTY FEATURES:**

- Prominent Signage on Southcenter Parkway
- Immediate access to I-5 & I-405
- One block away from Westfield-Southcenter Mall
- Tenants Include: Jared Jewelers, Jimmy John's, Max's,
  Miyabi Sushi, and Bai Tong Thai
- 28,520+ cars per day on Southcenter Parkway
- Neighboring Retailers: Target, Kohl's, Nordstrom Rack, Best Buy,
  Dick's Sporting Goods, BevMo!, & Ashley's Furniture Homestore
- Abundant parking