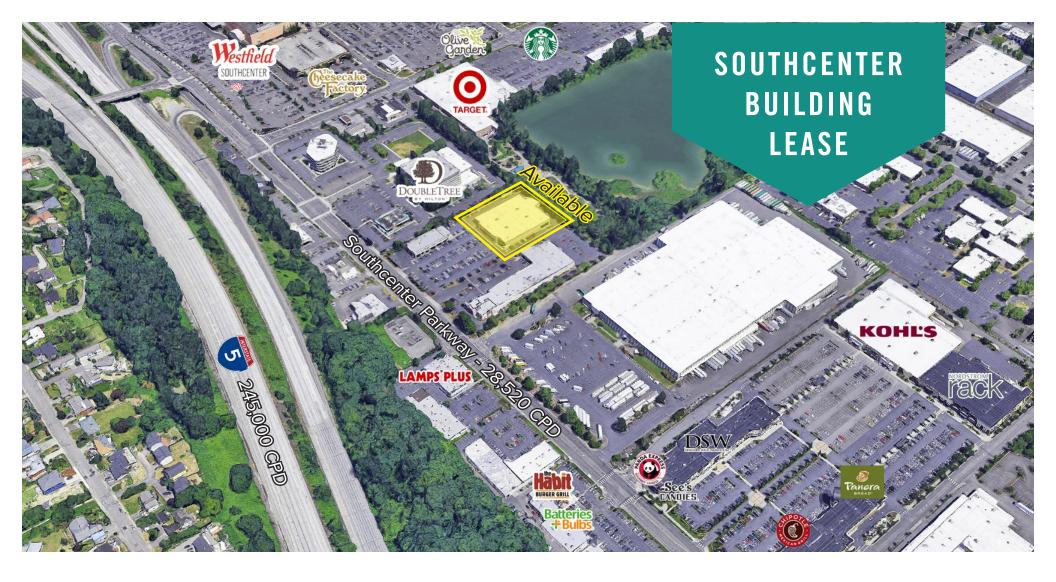

# HIGH-EXPOSURE STAND-ALONE BUILDING

39,222 SF Available + 12,974 SF Mezzanine Storage

#### **PROPERTY FEATURES:**

- Prominent Signage on Southcenter Parkway
- Immediate access to I-5 & I-405
- One block away from Westfield-Southcenter Mall
- Tenants Include: Jared Jewelers, Jimmy John's, Max's,
  Miyabi Sushi, and Bai Tong Thai
- 28,520+ cars per day on Southcenter Parkway
- Neighboring Retailers: Target, Kohl's, Nordstrom Rack, Best Buy,
  Dick's Sporting Goods, BevMo!, & Ashley's Furniture Homestore
- Abundant parking

# **LOCATION MAP**