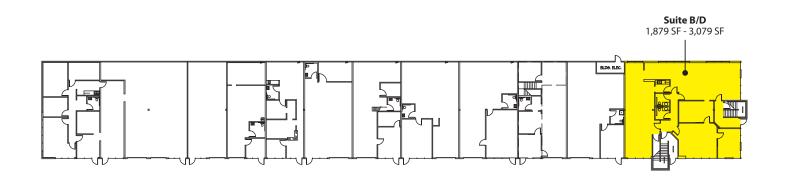

#### **FLOOR PLAN**

### LYNNWOOD BUSINESS CENTER

19231 36th Avenue W, Lynnwood, WA 98036

Creative Office / Tech / Flex /
Light Lab & Assembly

1,879 SF - 3,079 SF Available
\$17.50/SF, NNN

FEATURES:

- First Floor with Two Glass Store Fronts
- Building Signage
- Efficient Square Floor Plate
- Floor to Ceiling Windows Great Natural Light
- Quick Access to I-5, I-405 & Hwy 99
- Near Convention Center & Alderwood Mall Amenities
- Comcast & Frontier High-Speed Internet Available