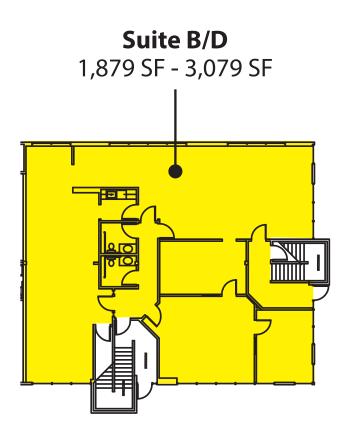

#### **FLOOR PLAN**

### LYNNWOOD BUSINESS CENTER

19231 36th Avenue W, Lynnwood, WA 98036

Creative Office / Tech / Flex /
Light Lab & Assembly

1,879 SF - 3,079 SF Available
\$17.50/SF, NNN

FEATURES:

- First Floor with Two Glass Store Fronts
- Building Signage
- Efficient Square Floor Plate
- Floor to Ceiling Windows Great Natural Light
- Quick Access to I-5, I-405 & Hwy 99
- Near Convention Center & Alderwood Mall Amenities
- Comcast & Frontier High-Speed Internet Available