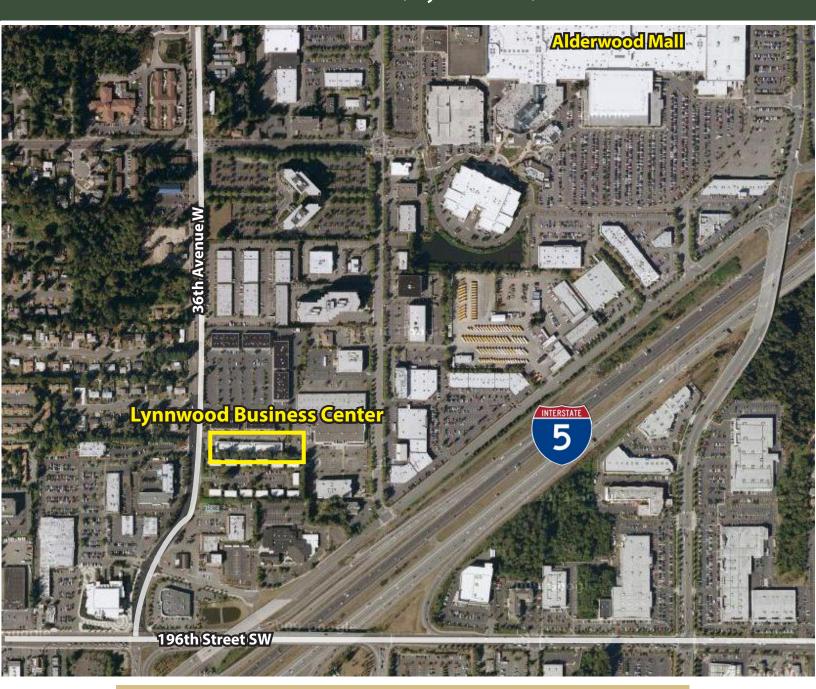

#### **SITE PLAN**

Rosen~Harbottle Commercial Real Estate | P.O. Box 5003 Bellevue, WA 98009-5003 phone: (425) 454-3030 fax: (425) 454-6705 | www.rosenharbottle.com

### LYNNWOOD BUSINESS CENTER

19231 36th Avenue W, Lynnwood, WA 98036

Creative Office / Tech / Flex /
Light Lab & Assembly

1,879 SF - 3,079 SF Available
\$17.50/SF, NNN

FEATURES:

- First Floor with Two Glass Store Fronts
- Building Signage
- Efficient Square Floor Plate
- Floor to Ceiling Windows Great Natural Light
- Quick Access to I-5, I-405 & Hwy 99
- Near Convention Center & Alderwood Mall Amenities
- Comcast & Frontier High-Speed Internet Available