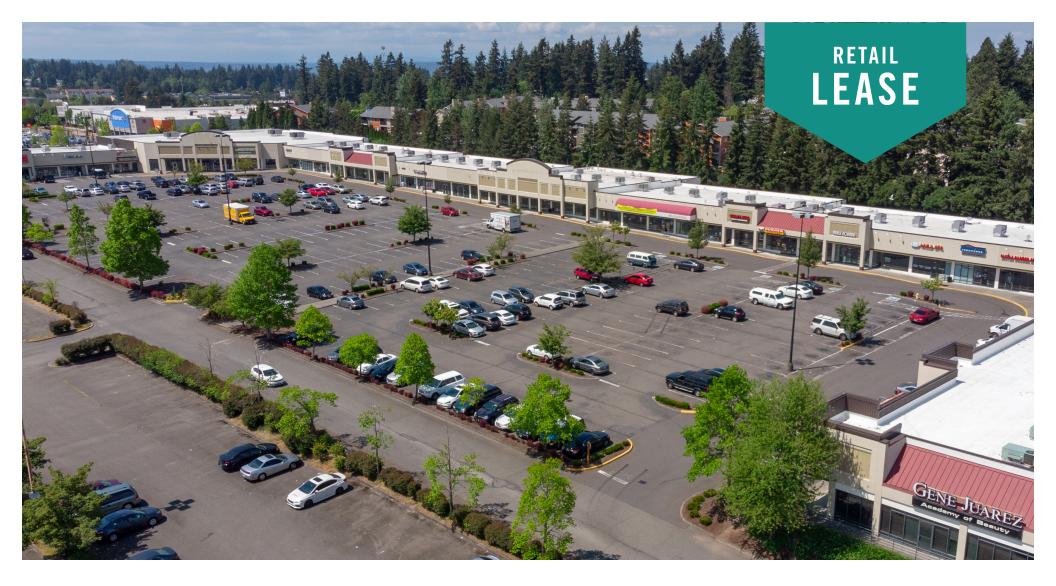

## HILLSIDE PLAZA SHOPPING CENTER

2000 - 2222 S 314th Street | Federal Way, WA

# FLEXIBLE RETAIL SPACE CONFIGURATIONS

\$19.50/SF, NNN 4,865 SF - 10,205 SF Available

## **FEATURES:**

- Blocks Away from The Commons, I-5, Hwy 99, Transit Center,
  & Future Link Light Rail Station
- Directly Adjacent to Performing Arts & Events Center
- Great Tenant Mix: Gene Juarez, CSL Plasma, Nail & Beauty Salon, and Elev8 Hot Yoga
- Densely Populated Surrounding Neighborhoods