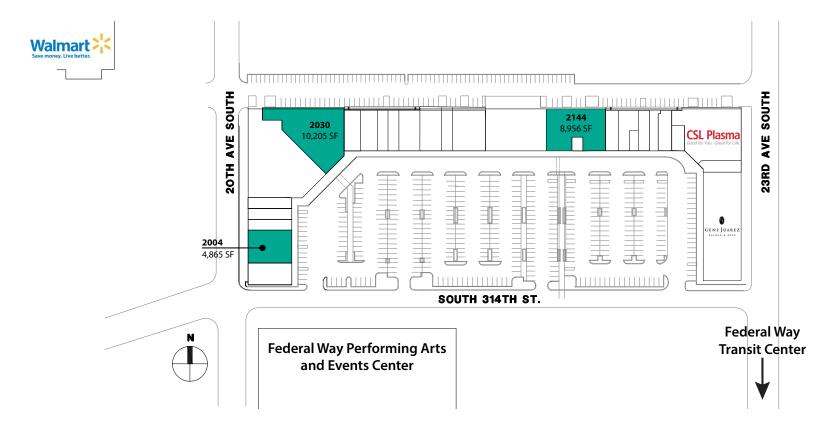

# FLOOR PLAN

| Suite | Square Feet | Rate           | Notes                                                                                                                                                                             |
|-------|-------------|----------------|-----------------------------------------------------------------------------------------------------------------------------------------------------------------------------------|
| 2004  | 4,865 SF    | \$19.50/SF NNN | Retail space with great visibility. Available with 45 days' notice.                                                                                                               |
| 2030  | 10,205 SF   | \$19.50/SF NNN | Existing school space. Includes 4 classrooms, expanded restrooms, offices, reception, break room, 1 grade-level loading door, and 1 dock-high loading door. <b>Available now.</b> |
| 2144  | 8,956 SF    | \$19.50/SF NNN | Large retail space with open floor plan. Available with 45 days' notice.                                                                                                          |