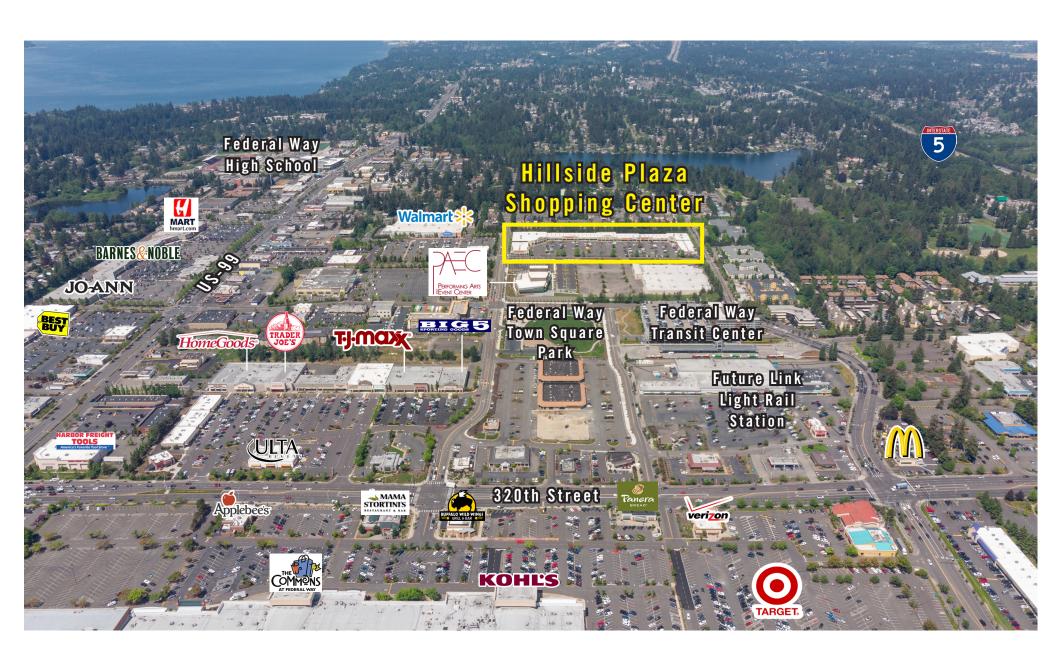

--------------------------------------------------------------------------------------------------------------|
| 2004  | 4,865 SF    | \$19.50/SF NNN | Retail space with great visibility. Available with 45 days' notice.                                                                                                               |
| 2030  | 10,205 SF   | \$19.50/SF NNN | Existing school space. Includes 4 classrooms, expanded restrooms, offices, reception, break room, 1 grade-level loading door, and 1 dock-high loading door. <b>Available now.</b> |
| 2144  | 8,956 SF    | \$19.50/SF NNN | Large retail space with open floor plan. Available with 45 days' notice.                                                                                                          |





# **LOCATION MAP**