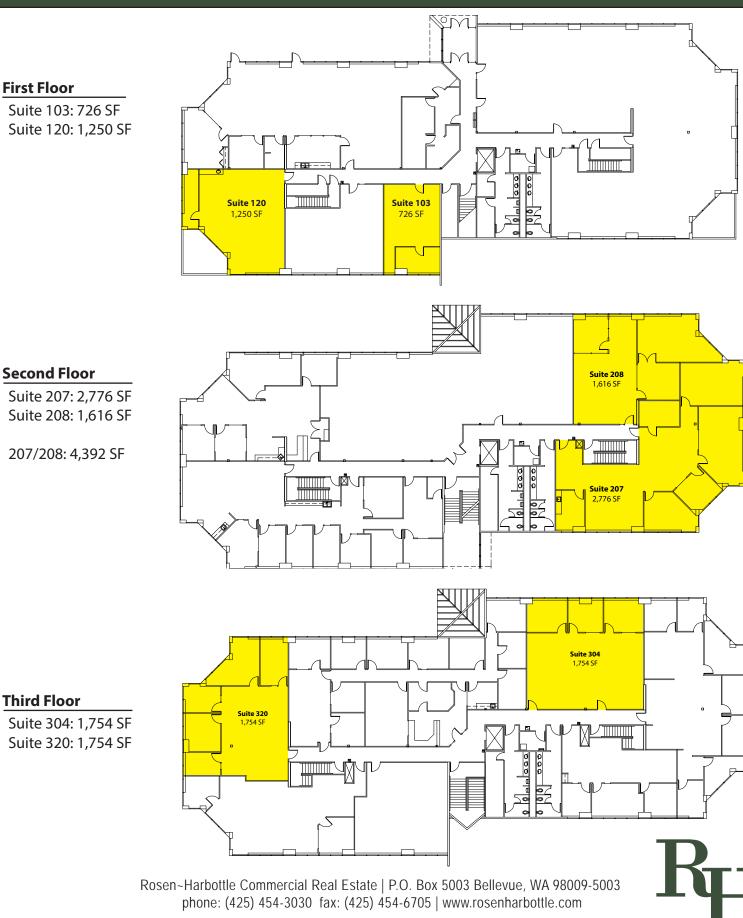

# Most Affordable Northend Office Space 726 SF - 4,392 SF Available

Rosen~Harbottle Commercial Real Estate | P.O. Box 5003 Bellevue, WA 98009-5003 phone: (425) 454-3030 fax: (425) 454-6705 | www.rosenharbottle.com

The information provided has been obtained from sources believed reliable. While we do not doubt its accuracy, we have not verified and make no guarantee, warranty or representation about it. It is your sole responsibility to independently confirm its accuracy and completeness.