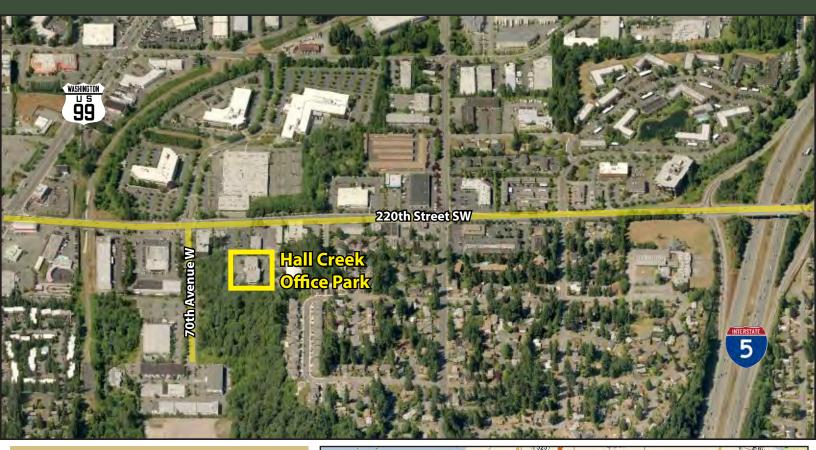

## **FEATURES:**

- Quick Access to I-5, Hwy 99 & Northgate
- Minutes from Swedish-Edmonds Hospital
- Concrete, Steel and Glass Construction
- Monument Signage Available
- \$1 Million Building Renovation
- Corner Suites with Extensive Winow Line