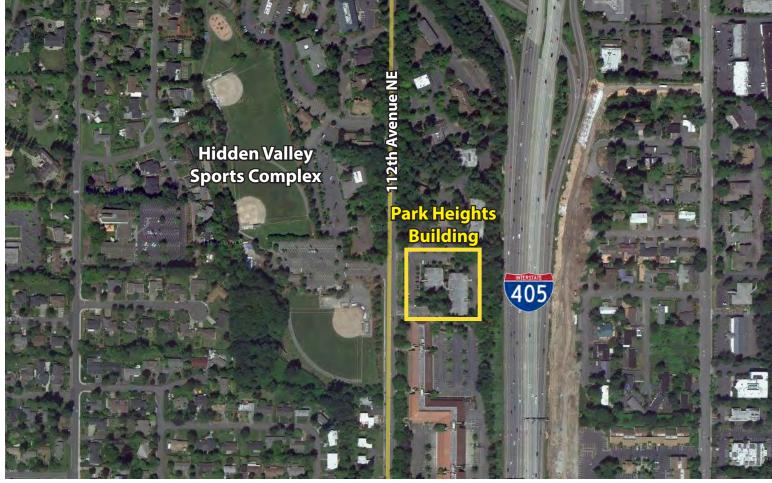

# **Park Heights Building**

1800 112<sup>™</sup> Avenue NE, Bellevue, WA 98004

### RARE VACANCY ON 112<sup>TH</sup> AVENUE NE

For more information, contact:

### **FEATURES:**

- Corner Suites with Efficient Layouts
- Close-In Bellevue Location
- Free Surface Parking
- Across from Hidden Valley Park
- Extensive Glass Line

Rosen~Harbottle Commercial Real Estate | P.O. Box 5003 Bellevue, WA 98009-5003 phone: (425) 454-3030 fax: (425) 454-6705 | www.rosenharbottle.com