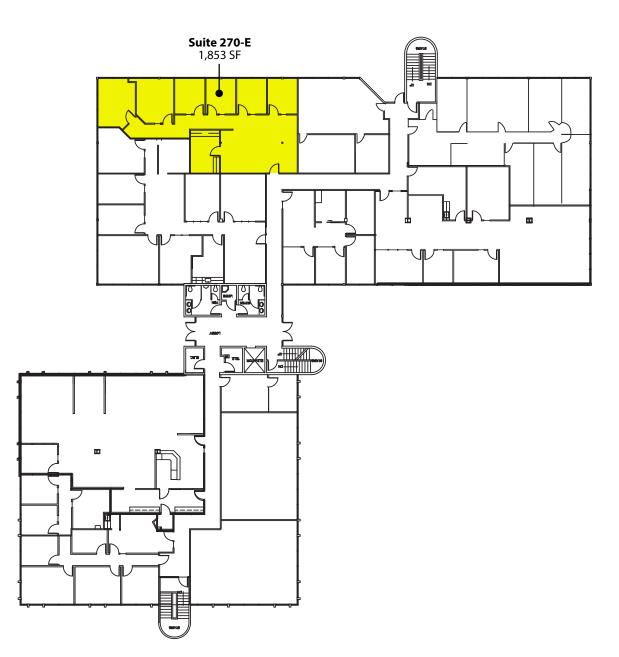

### BELLEVUE OFFICE FOR LEASE 1,853 SF Available \$28.50/SF, Full-Service

#### **SECOND FLOOR**

| Suite | Square Feet | Available |
|-------|-------------|-----------|
| 270-E | 1,835 SF    | Now       |

Rosen~Harbottle Commercial Real Estate | P.O. Box 5003 Bellevue, WA 98009-5003 phone: (425) 454-3030 fax: (425) 454-6705 | www.rosenharbottle.com